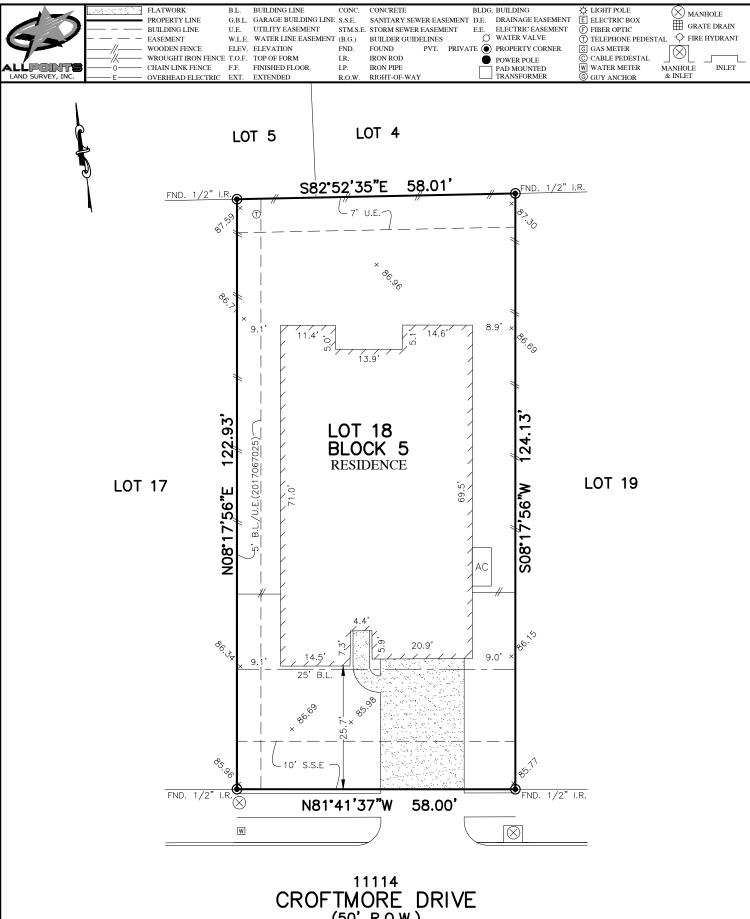

## CROFTMORE DRIVE (50' R.O.W.)

## PLAT OF SURVEY

SCALE: 1 = 20'

- S:

  ALL BEARINGS SHOWN HEREON ARE BASED ON THE RECORDED PLAT.
  ALLPOINTS LAND SURVEY, INC. IS NOT LIABLE FOR ANY DAMAGES DUE TO INFORMATION NOT PROVIDED TO SURVEYOR OR BUILDER PLACING ANY IMPROVEMENTS WITHIN A BUILDING LINE OR
  EASEMENT.
  SUBJECT TO APPLICABLE RESTRICTIVE COVENANTS LISTED IN ITEM 1, SCHEDULE "B" OF TITLE COMMITMENT ISSUED BY OLD REPUBLIC NATIONAL TITLE INSURANCE Co. UNDER G.F. No
  8812007555.
- AGREEMENT FOR UNDERGROUND/OVERHEAD ELECTRIC SERVICE PER C.F. No. 2017051964. ALL ELEVATIONS SHOWN HEREON ARE BASED ON GPS OBSERVATIONS.

FOR: ALTO SPENCER JR. AND SWEET CAROLINE SPENCER ADDRESS: 11114 CROFTMORE DRIVE ALLPOINTS JOB#: HD150826 BY: DB

G.F.: 8812007555 JOB: 548-334

FLOOD ZONE:X

COMMUNITY PANEL:

48157C0140L

EFFECTIVE DATE: 4/2/2014 DATE:

## LOT 18, BLOCK 5, ALIANA, SECTION 57, PLAT NO. 20170090, PLAT RECORDS FORT BEND COUNTY, TEXAS

I HEREBY CERTIFY THAT THIS PLAT REPRESENTS THE RESULTS OF A SURVEY MADE ON THE GROUND, ON THE 31ST DAY OF MAY, 2018