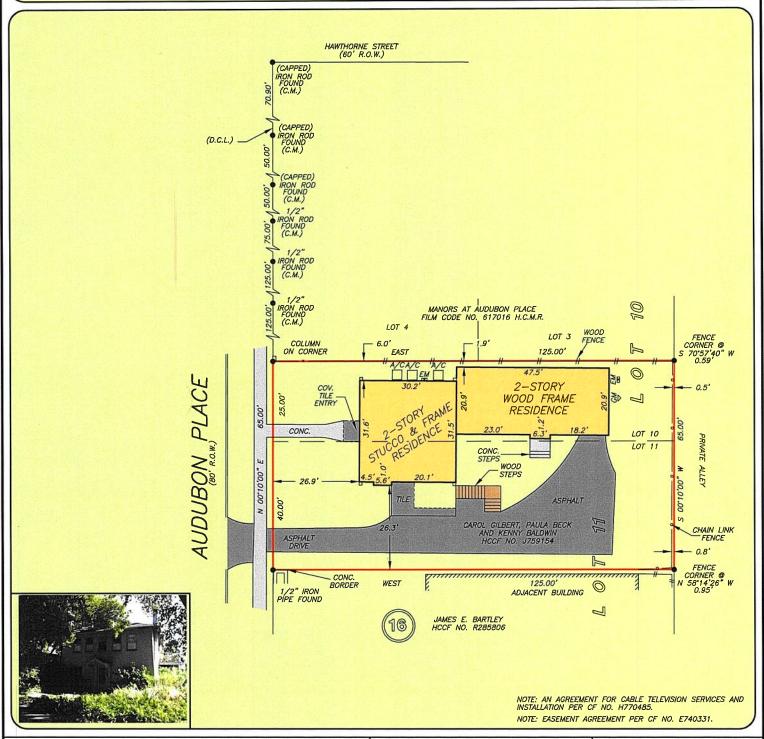

2083695GA FRONTIER TITLE ADDRESS: 3511 AUDUBON PLACE HOUSTON, TEXAS 77006

BORROWER:

## THE SOUTH 25 FEET OF LOT 10 AND THE ADJOINING NORTH 40 FEET OF LOT 11 BLOCK 16 AMENDING MAP OF MONTROSE ADDITION

ACCORDING TO THE MAP OR PLAT THEREOF RECORDED IN VOLUME 5, PAGE 32 OF THE MAP RECORDS OF HARRIS COUNTY, TEXAS

THIS PROPERTY DOES NOT LIE WITHIN THE 100 YEAR FLOOD PLAIN AS PER FIRM PANEL NO. 48201C 0860 L MAP REVISION: 06/18/07 ZONE X BASED ONLY ON VISUAL EXAMINATION OF MAPS. INACCURACIES OF FEMA MAPS PREVENT EXACT DETERMINATION WITHOUT DETAILED FIELD STUDY

A SUBSURFACE INVESTIGATION WAS BEYOND THE SCOPE OF THIS SURVEY

D.C.L.=DIRECTIONAL CONTROL LINE RECORD BEARING: VOL. 5, PG. 32, H.C.M.R.

DRAWN BY: MM

I HEREBY CERTIFY THAT THIS SURVEY WAS MADE ON THE GROUND, THAT THIS PLAT CORRECTLY REPRESENTS THE FACTS FOUND AT THE TIME OF SURVEY AND THAT THERE ARE NO ENCROACHMENTS APPARENT ON THE GROUND, EXCEPT AS SHOWN HEREON. THIS SURVEY'S CERTIFIED FOR THIS TRANSACTION ONLY AND ABSTRACTING PROVIDED IN THE ABOVE REFERENCED TITLE COMMITMENT WAS RELIED UPON IN PREPARATION OF THIS SURVEY.

JAMES P. WALKOVIAK PROFESSIONAL LAND SURVEYOR NO. 5971 JOB NO. 20—09292 NOVEMBER 24, 2020

1-800-LANDSURVEY www.precisionsurveyors.com

281-496-1586 FAX 281-496-1867 210-829-4941 FAX 210-829-1555 950 THREADNEEDLE STREET SUITE 150 HOUSTON, TEXAS 77079 1777 NE LOOP 410 SUITE 600 SAN ANTONIO, TEXAS 78217 FIRM NO. 10063700