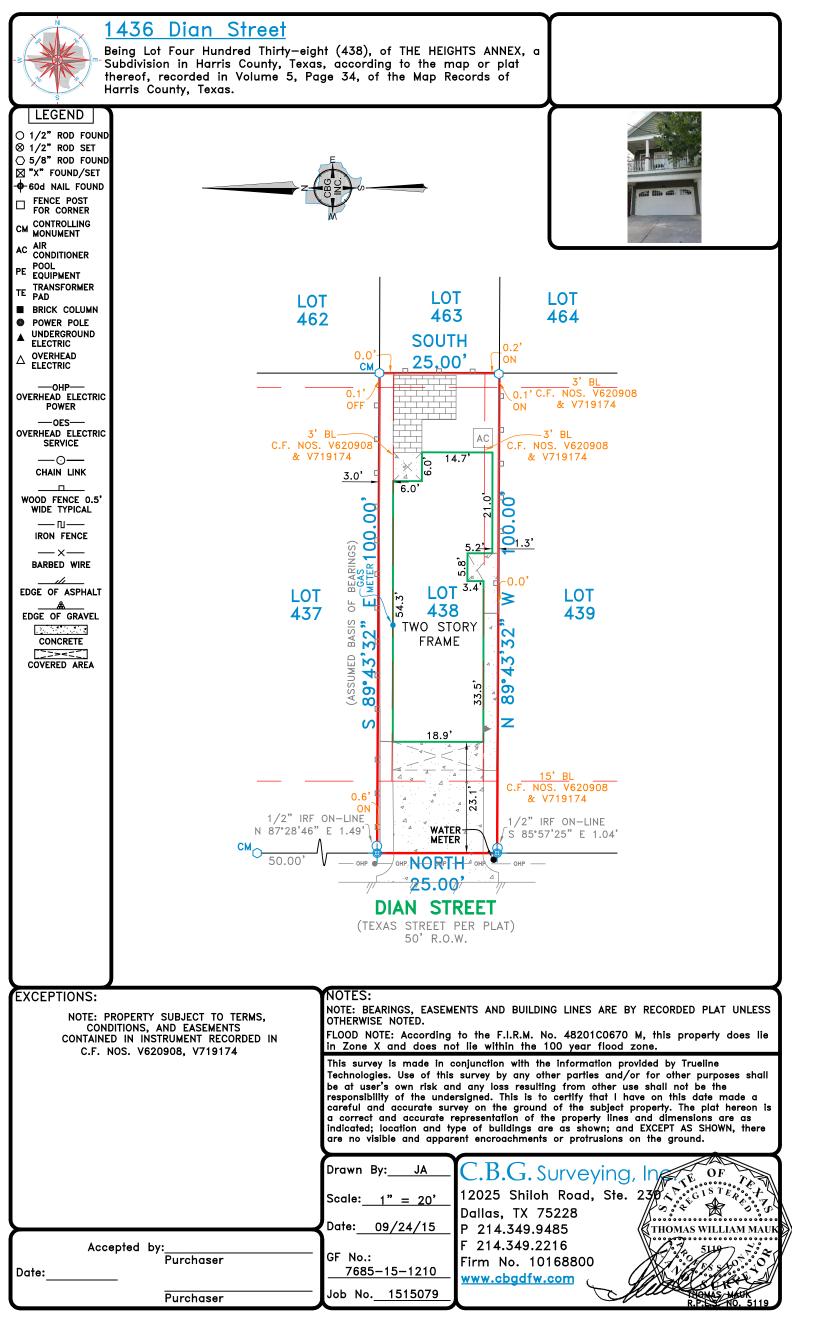

Page 1 of 2 in order 75062 File number: 7685-15-1210

Lender: ENVOY MORTGAGE, LTD. Buyer: JAMES MORRISSETT AND KELLY MORRISSETT Seller: CARTUS FINANCIAL CORPORATION Completed: 9/24/2015 Surveyed: 9/22/2015

COMMUNITY NUMBER: PANEL: 48201C0670M SUFFIX: INDEX DATE: F.I.R.M DATE: ZONE: AE

Premises: 1436 DIAN STREET, HOUSTON, TEXAS 77008 HARRIS

Description of encroachments, violations or other points of interest at the time of the inspection: HOUSE IN 3' BL AC IN 3' BL

CERTIFIED TO: TEXAS AMERICAN TITLE COMPANY, ENVOY MORTGAGE, LTD.

LEGAL DESCRIPTION: LOT 438, HOUSTON HEIGHTS ANNEX , , AS PER PLAT THEREOF AS RECORDED IN PLAT BOOK , PAGE OF THE PUBLIC RECORD OF COUNTY HARRIS, TEXAS.