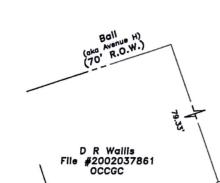

Scale: 1" = 20' 10 Feet

TITS

fnd 1" IP

LAND TITLE SURVEY OF A TRACT OF LAND being the South 40 feet 8 inches of Lot 7 and the South 40 feet 8 inches of the East 12 feet 5 inches of Lot 6, in Block 258, in the City and County of Galveston, Texas.

LAND TITLE SURVEY OF A TRACT OF LAND being the South 40 feet 8 inches of Lot 7 and the South 40 feet 8 inches of the East 12 feet 5 inches of Lot 6, in Block 258, in the City and County of Galveston, Texas.