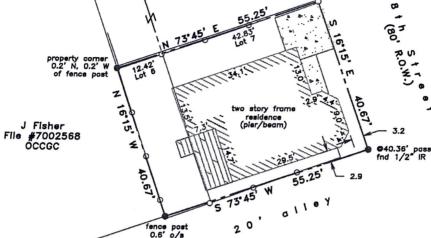

Scale: 1" = 20' 10 Feet

TITS

fnd 1" IP

LAND TITLE SURVEY OF A TRACT OF LAND being the South 40 feet 8 inches of Lot 7 and the South 40 feet 8 inches of the East 12 feet 5 inches of Lot 6, in Block 258, in the City and County of Galveston, Texas.

LAND TITLE SURVEY OF A TRACT OF LAND being the South 40 feet 8 inches of Lot 7 and the South 40 feet 8 inches of the East 12 feet 5 inches of Lot 6, in Block 258, in the City and County of Galveston, Texas.