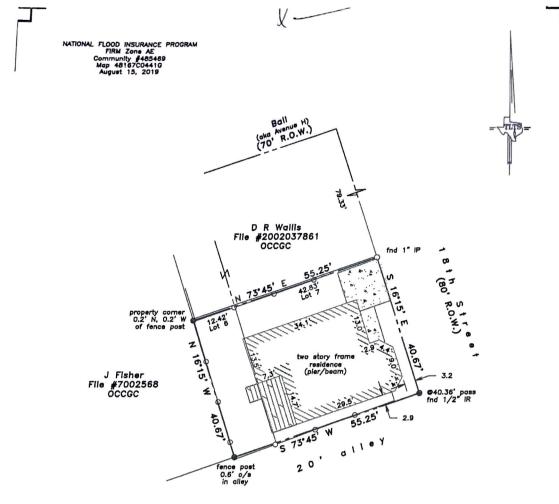

NATIONAL FLOOD INSURANCE PROGRAM FIRM Zone AE Community #485469 Map 48187C04410 August 15, 2019

1-

ence post 0.6' o/s in alley

NOTES:

NOTES: NO RECORDS SEARCH CONTRACTED. RECORD EASEMENTS, RESTRICTIONS, ROADWAYS, RIGHTS-OF-WAY, BUILDING LINES, ENCUMBRANCES, ETC. BY COMMON KNOWLEDGE ONLY. CLIENT HOLDS TLTS, INC. HARMLESS FROM RESPONSIBILITY FOR SAME

- Restrictions as per recorded plat unless otherwise noted
  True ground distances shown
  Plat & bearings reference Plan of COG, Sandusky 1845
  Survey monuments recordied w/ numerous previous surveys

Scale: 1" = 20' 10 Feet

TITS

fnd 1" IP

LAND TITLE SURVEY OF A TRACT OF LAND being the South 40 feet 8 inches of Lot 7 and the South 40 feet 8 inches of the East 12 feet 5 inches of Lot 6, in Block 258, in the City and County of Galveston, Texas.

Subject property: 811 18th Street Galveston County, Texas

This survey is certified for this transaction only and may only be relied on by NM & L Enterprises, LP and Stewart Title Co., GF #778043. This survey is only valid if print has original seal and signature of surveyor.

Restrictions as per recorded plat unless otherwise noted
 True ground distances shown
 Plat & bearings reference
 Plan of COG, Sandusky 1845
 Survey monuments reconciled

w/ numerous previous surveys

Scale: 1" = 20' 10 Feet 0

LAND TITLE SURVEY OF A TRACT OF LAND being the South 40 feet 8 inches of Lot 7 and the South 40 feet 8 inches of the East 12 feet 5 inches of Lot 6, in Block 258, in the City and County of Galveston, Texas.

Subject property: 811 18th Street Galveston County, Texas This survey is certified for this transaction only and may only be relied on by NM & L Enterprises, LP and Stewart Title Co., GF #778043. This survey is only valid if print has original seal