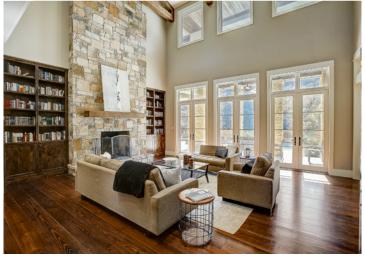

The home itself was built by well known builder Michael Dean. The original owner of the home purchased two waterfront lots to accommodate this magnificent estate.

Comprising of nearly 1.5 acres and approximately 200 feet of Waterfront, huge cypress trees and manicured lawns, this 11,000+/- square-foot primary residence along with 1,600+ square-foot detached guest quarters is gated and private. The home features three stories with an elevator. The home is complete with the media room, adult game room as well as a children's game room. Master bedroom is on main level with direct access to outdoor patio and lake views. All rooms have a private bath and are incredibly spacious. Lake views from most rooms. There is a room off the master bathroom which could be an exercise room, secondary office or flex space. Incredible light and bright living area opens to kitchen, dining and breakfast area that overlooks manicured grounds, outdoor living area and Lake Austin beyond. Second story offers three private guest suites each with their own bathroom. Also on the second floor is a kids game room, as well as an adult game room and a media room. The top floor offers a large living area, bathroom and second office or fifth bedroom option.