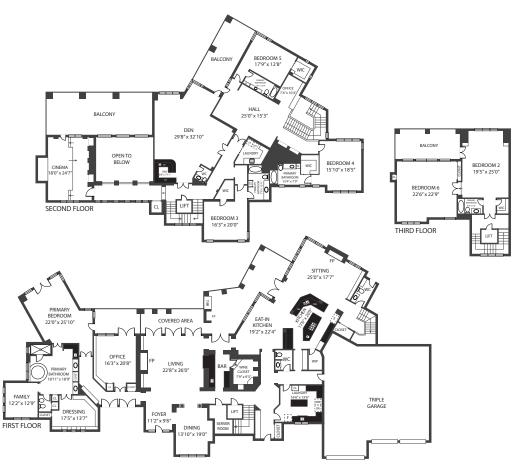

#### CLICK HERE TO VIEW PROPERTY MAP

1607 MANANA 1.5+/- \$10,995,000

DAVE MURRAY

BROKER, REALTOR®
512.695.2176

DAVE@DMTX.COM

ına Street, Austin, TX 78730, USA

FLOOR AREA 10,887 SQ.FT

FLOUR AREA 10,887 3Q.F1 that been made to ensure the accuracy of the floor plan contained here, measurements of doors, d any other items are approximate and no responsibility is taken for any error, omission, or misstatement, trative purposes only and should be used as such by any prospective purchaser. FIRST FLOOR : 5,492 SQ.FT SECOND FLOOR : 4,098 SQ.FT THIRD FLOOR : 1,297 SQ.FT TOTAL AREA : 10,887 SQ.FT

The home itself was built by well known builder Michael Dean. The original owner of the home purchased two waterfront lots to accommodate this magnificent estate.

Comprising of nearly 1.5 acres and approximately 200 feet of Waterfront, huge cypress trees and manicured lawns, this 11,000+/- square-foot primary residence along with 1,600+ square-foot detached guest quarters is gated and private. The home features three stories with an elevator. The home is complete with the media room, adult game room as well as a children's game room. Master bedroom is on main level with direct access to outdoor patio and lake views. All rooms have a private bath and are incredibly spacious. Lake views from most rooms. There is a room off the master bathroom which could be an exercise room, secondary office or flex space. Incredible light and bright living area opens to kitchen, dining and breakfast area that overlooks manicured grounds, outdoor living area and Lake Austin beyond. Second story offers three private guest suites each with their own bathroom. Also on the second floor is a kids game room, as well as an adult game room and a media room. The top floor offers a large living area, bathroom and second office or fifth bedroom option.

Detached guest quarters offer 2 connected 1/1 apartments each with their own kitchen, living area, bedroom and bathroom. An incredible opportunity for a Gated nearly 1.5 acre Waterfront Estate.

Spectacular outdoor living area, resort-style pool, Beach side and large boat dock with party deck above complete the picture.