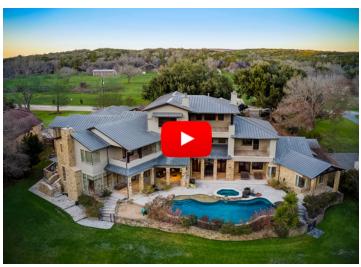

This Lake Austin Waterfront Home resides on one of the most private, sought after streets On Lake Austin.

Accessed off city Park Road this area takes you back in time to what Austin used to be like. It is a timeless area. Ski Shores restaurant, an iconic landmark, is within a short walk. The area still offers large acreage and ranches even directly across the street from the property. Manana is truly at the end of the road with no through traffic. There are also no waterfront homes directly across the lake. The area is surrounded with green space as you travel through Balcones Canyon land preserve on the way to city Park and Manana.

Detached guest quarters offer 2 connected 1/1 apartments each with their own kitchen, living area, bedroom and bathroom. An incredible opportunity for a Gated nearly 1.5 acre Waterfront Estate.

Spectacular outdoor living area, resort-style pool, Beach side and large boat dock with party deck above complete the picture.