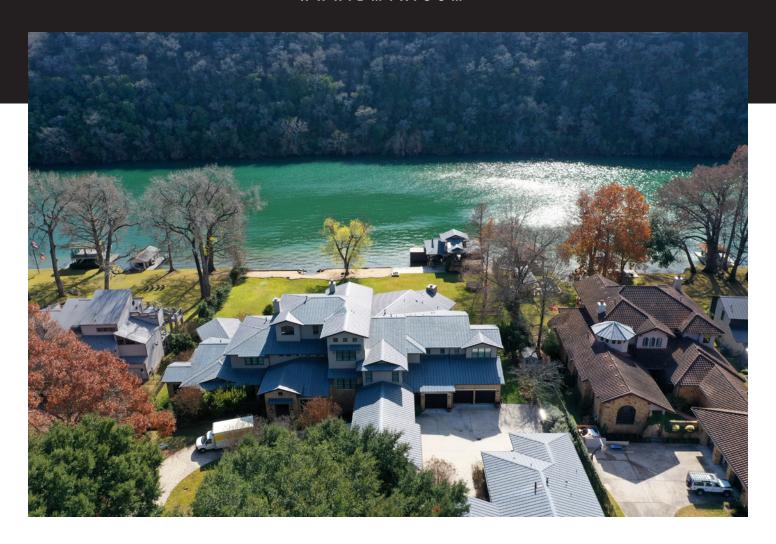

The home itself was built by well known builder Michael Dean. The original owner of the home purchased two waterfront lots to accommodate this magnificent estate.

Comprising of nearly 1.5 acres and approximately 200 feet of Waterfront, huge cypress trees and manicured lawns, this 11,000+/- square-foot primary residence along with 1,600+ square-foot detached guest quarters is gated and private. The home features three stories with an elevator. The home is complete with the media room, adult game room as well as a children's game room. Master bedroom is on main level with direct access to outdoor patio and lake views. All rooms have a private bath and are incredibly spacious. Lake views from most rooms. There is a room off the master bathroom which could be an exercise room, secondary office or flex space. Incredible light and bright living area opens to kitchen, dining and breakfast area that overlooks manicured grounds, outdoor living area and Lake Austin beyond. Second story offers three private guest suites each with their own bathroom. Also on the second floor is a kids game room, as well as an adult game room and a media room. The top floor offers a large living area, bathroom and second office or fifth bedroom option.

Detached guest quarters offer 2 connected 1/1 apartments each with their own kitchen, living area, bedroom and bathroom. An incredible opportunity for a Gated nearly 1.5 acre Waterfront Estate.

Spectacular outdoor living area, resort-style pool, Beach side and large boat dock with party deck above complete the picture.