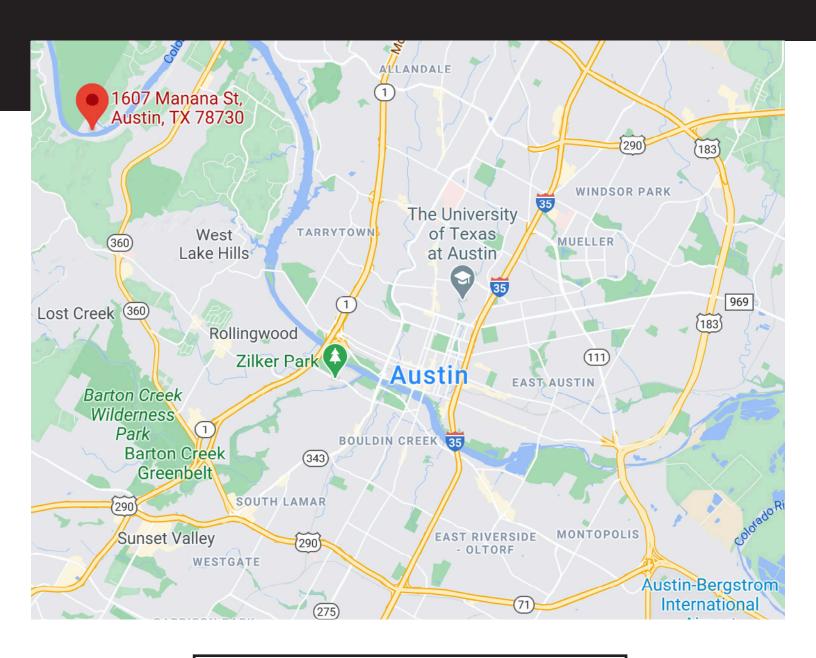

#### CLICK HERE TO VIEW PROPERTY MAP

1607 MANANA 1.5+/- \$10,995,000

DAVE MURRAY

BROKER, REALTOR®
512.695.2176

DAVE@DMTX.COM

ına Street, Austin, TX 78730, USA

FLOOR AREA 10,887 SQ.FT

FLOUR AREA 10,887 3Q.F1 that been made to ensure the accuracy of the floor plan contained here, measurements of doors, d any other items are approximate and no responsibility is taken for any error, omission, or misstatement, trative purposes only and should be used as such by any prospective purchaser. FIRST FLOOR : 5,492 SQ.FT SECOND FLOOR : 4,098 SQ.FT THIRD FLOOR : 1,297 SQ.FT TOTAL AREA : 10,887 SQ.FT