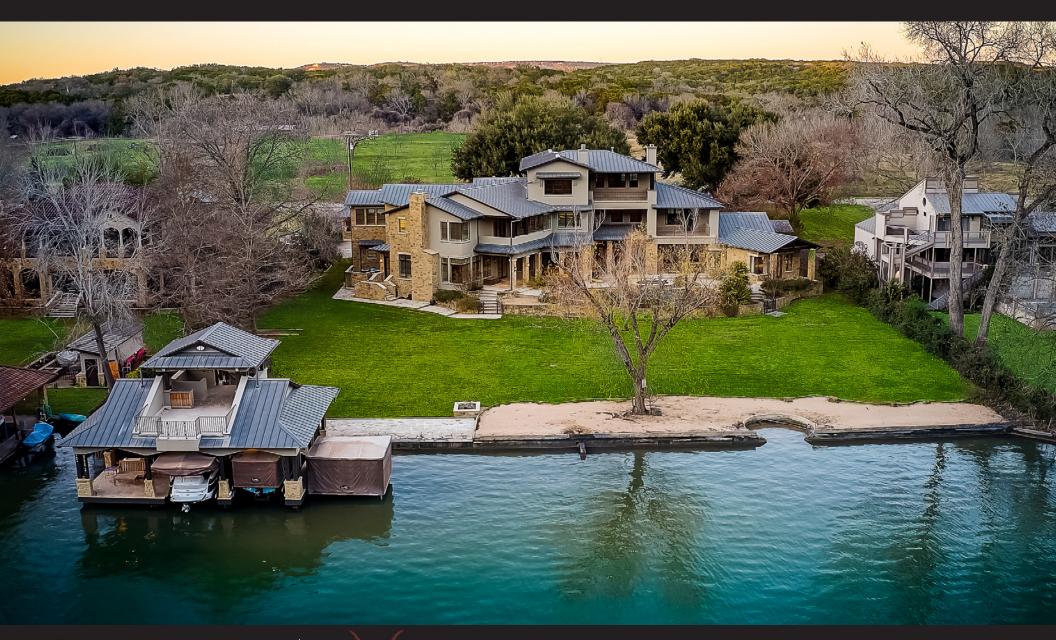

This Lake Austin Waterfront Home resides on one of the most private, sought after streets On Lake Austin.

Accessed off city Park Road this area takes you back in time to what Austin used to be like. It is a timeless area. Ski Shores restaurant, an iconic landmark, is within a short walk. The area still offers large acreage and ranches even directly across the street from the property. Manana is truly at the end of the road with no through traffic. There are also no waterfront homes directly across the lake. The area is surrounded with green space as you travel through Balcones Canyon land preserve on the way to city Park and Manana.

The home itself was built by well known builder Michael Dean. The original owner of the home purchased two waterfront lots to accommodate this magnificent estate.

Comprising of nearly 1.5 acres and approximately 200 feet of Waterfront, huge cypress trees and manicured lawns, this 11,000+/- square-foot primary residence along with 1,600+ square-foot detached guest quarters is gated and private. The home features three stories with an elevator. The home is complete with the media room, adult game room as well as a children's game room. Master bedroom is on main level with direct access to outdoor patio and lake views. All rooms have a private bath and are incredibly spacious. Lake views from most rooms. There is a room off the master bathroom which could be an exercise room, secondary office or flex space. Incredible light and bright living area opens to kitchen, dining and breakfast area that overlooks manicured grounds, outdoor living area and Lake Austin beyond. Second story offers three private guest suites each with their own bathroom. Also on the second floor is a kids game room, as well as an adult game room and a media room. The top floor offers a large living area, bathroom and second office or fifth bedroom option.

Detached guest quarters offer 2 connected 1/1 apartments each with their own kitchen, living area, bedroom and bathroom. An incredible opportunity for a Gated nearly 1.5 acre Waterfront Estate.

Spectacular outdoor living area, resort-style pool, Beach side and large boat dock with party deck above complete the picture.