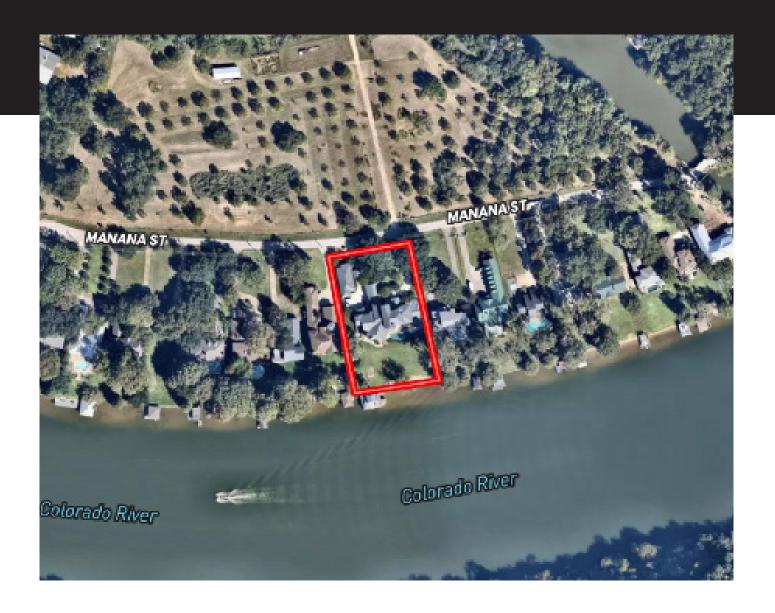

#### CLICK HERE TO VIEW PROPERTY MAP

1607 MANANA 1.5+/- \$10,995,000

DAVE MURRAY

BROKER, REALTOR®
512.695.2176

DAVE@DMTX.COM

ına Street, Austin, TX 78730, USA

FLOOR AREA 10,887 SQ.FT

FLOUR AREA 10,887 3Q.F1 that been made to ensure the accuracy of the floor plan contained here, measurements of doors, d any other items are approximate and no responsibility is taken for any error, omission, or misstatement, trative purposes only and should be used as such by any prospective purchaser. FIRST FLOOR : 5,492 SQ.FT SECOND FLOOR : 4,098 SQ.FT THIRD FLOOR : 1,297 SQ.FT TOTAL AREA : 10,887 SQ.FT