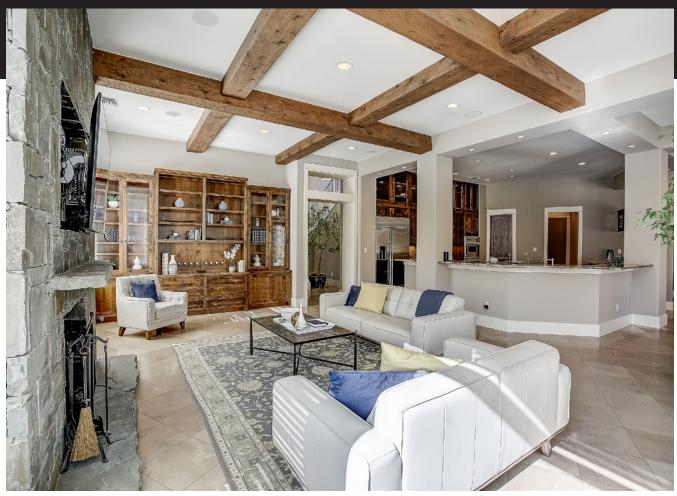

The home itself was built by well known builder Michael Dean. The original owner of the home purchased two waterfront lots to accommodate this magnificent estate.

Comprising of nearly 1.5 acres and approximately 200 feet of Waterfront, huge cypress trees and manicured lawns, this 11,000+/- square-foot primary residence along with 1,600+ square-foot detached guest quarters is gated and private. The home features three stories with an elevator. The home is complete with the media room, adult game room as well as a children's game room. Master bedroom is on main level with direct access to outdoor patio and lake views. All rooms have a private bath and are incredibly spacious. Lake views from most rooms. There is a room off the master bathroom which could be an exercise room, secondary office or flex space. Incredible light and bright living area opens to kitchen, dining and breakfast area that overlooks manicured grounds, outdoor living area and Lake Austin beyond. Second story offers three private guest suites each with their own bathroom. Also on the second floor is a kids game room, as well as an adult game room and a media room. The top floor offers a large living area, bathroom and second office or fifth bedroom option.