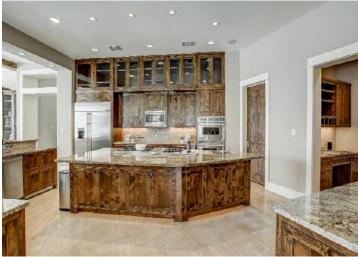

The home itself was built by well known builder Michael Dean. The original owner of the home purchased two waterfront lots to accommodate this magnificent estate.

Comprising of nearly 1.5 acres and approximately 200 feet of Waterfront, huge cypress trees and manicured lawns, this 11,000+/- square-foot primary residence along with 1,600+ square-foot detached guest quarters is gated and private. The home features three stories with an elevator. The home is complete with the media room, adult game room as well as a children's game room. Master bedroom is on main level with direct access to outdoor patio and lake views. All rooms have a private bath and are incredibly spacious. Lake views from most rooms. There is a room off the master bathroom which could be an exercise room, secondary office or flex space. Incredible light and bright living area opens to kitchen, dining and breakfast area that overlooks manicured grounds, outdoor living area and Lake Austin beyond. Second story offers three private guest suites each with their own bathroom. Also on the second floor is a kids game room, as well as an adult game room and a media room. The top floor offers a large living area, bathroom and second office or fifth bedroom option.