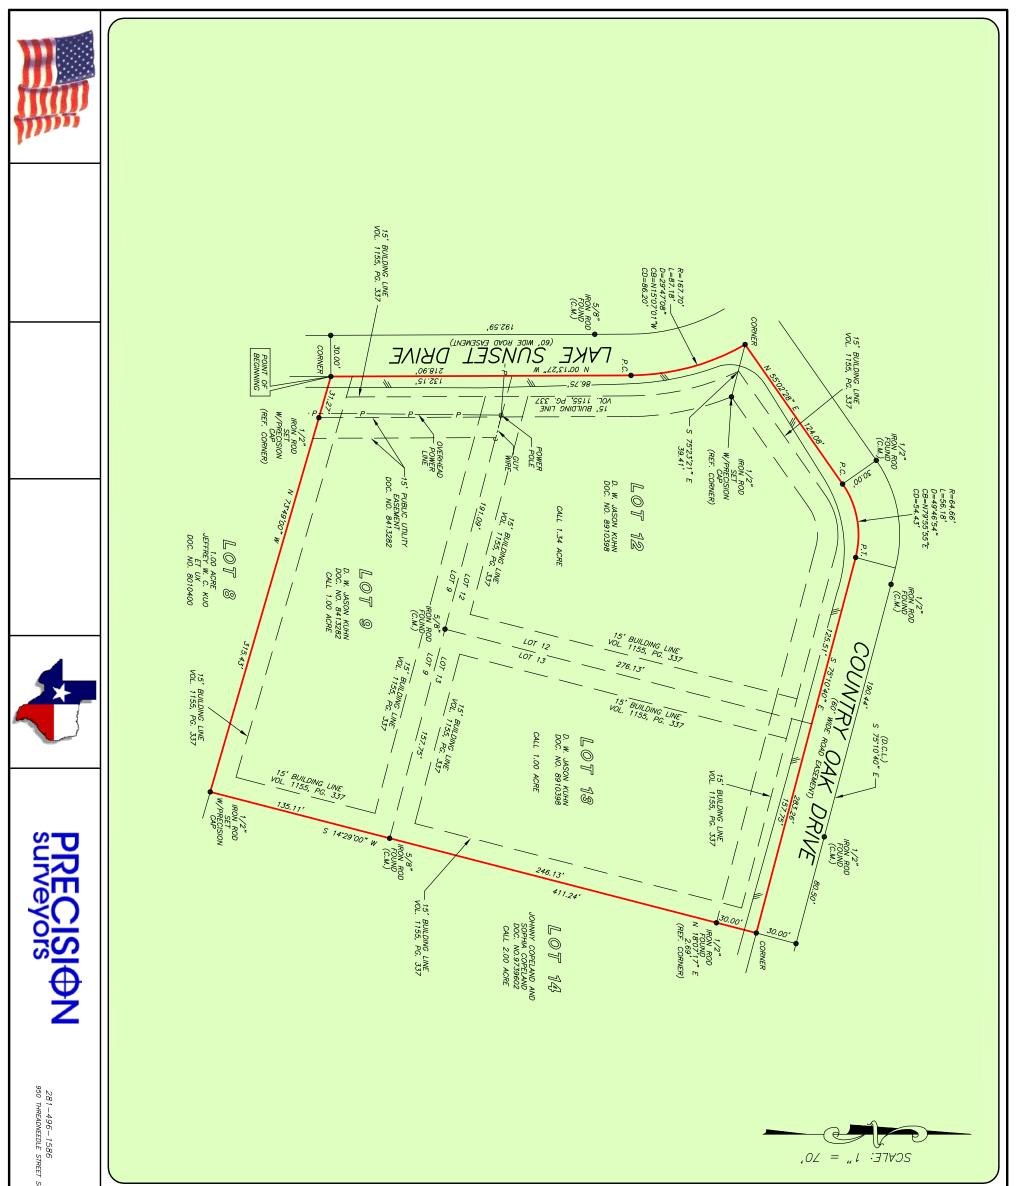

## COUNTY OF MONTGOMERY

A TRACT OR PARCEL OF LAND CONTAINING 3.3357 ACRES, (145,302 SQUARE FEET), BEING LOTS 9, 12 AND 13, COUNTRY RUN, AN UNRECORDED SUBDIVISION SITUATED IN THE WILLIAM WEIR SURVEY, ABSTRACT NUMBER 42, MONTGOMERY COUNTY, TEXAS, SAID 3.3357 ACRE TRACT OF LAND BEING THAT CERTAIN CALLED 1.00 ACRE TRACT OF LAND BEING SAID LOT 9 AS CONVEYED TO D. W. JASON KUHN BY INSTRUMENT RECORDED IN DOCUMENT NO. 8413282 OF THE OFFICIAL PUBLIC RECORDS OF MONTGOMERY COUNTY, TEXAS, ALONG WITH AND IN ADDITION TO THAT CERTAIN CALLED 1.00 ACRE TRACT OF LAND BEING SAID LOT 13 AND THAT CERTAIN CALLED 1.34 ACRE TRACT OF LAND BEING SAID LOT 12 AS CONVEYED TO D. W. JASON KUHN BY INSTRUMENT RECORDED IN DOCUMENT NO. 8910398 OF THE OFFICIAL PUBLIC RECORDS OF MONTGOMERY COUNTY, TEXAS, SAID 3.3357 ACRE TRACT OF LAND BEING MORE PARTICULARLY DESCRIBED BY METES AND BOUNDS AS FOLLOWS: (BEARING BASIS: DOCUMENT NO. 8910398 OF THE OFFICIAL PUBLIC RECORDS OF MONTGOMERY COUNTY, TEXAS).

BEGINNING at a calculated point on the centerline of Lake Sunset Drive, (60.00 foot wide road easement) for the west common corner of said Lot 9 that certain called 1.00 acre tract of land being Lot 8, of said Country Run, as conveyed to Jeffrey W. C. Kuo and Wife, Karen K. Kuo by instrument recorded in Document No. 8010400 of the Official Public Records of Montgomery County, Texas, same being the southwest corner and the POINT OF BEGINNING of the herein described tract;

Thence, N 00°13'27" W, along the centerline of Lake Sunset Drive, same being the common line of said Lot 9, pass at a distance of 132.15 feet a calculated point for the west common corner of said Lots 9 and 12, and continuing for a total distance of 218.90 feet to a calculated point for the point of curvature of a curve to the left;

Thence, Northwesterly, along the centerline of Lake Sunset Drive, same being the common line of said Lot 12, with the arc of said curve to the left, having an included angle of 29°47'08", a radius of 167.70 feet, a chord that bears, N 15°07'01" W, a chord distance of 86.20 feet, for an arc length of 87.18 feet to a calculated point for the intersection of the centerline of Lake Sunset Drive with the centerline of Country Oak Drive, (60.00 foot wide road easement), same being the west corner of said Lot 12, same being the west corner of the herein described tract, from which a capped, (Precision Surveyors), iron rod set for reference bears, S 75°23'21" E, a distance of 39.41 feet;

Thence, N 55°02'28" E, along the centerline of Country Oak Drive, same being the common line of said Lot 12, a distance of 124.08 feet to a calculated point for the point of curvature of a curve to the right, from which a  $\frac{1}{2}$ " iron rod found for reference bears, N 34°57'32" W, a distance of 30.00 feet;

Thence, Northeasterly, along the centerline of Country Oak Drive, same being the common line of said Lot 12, with the arc of said curve to the right, having an included angle of 49°46'54", a radius of 64.66 feet, a chord that bears, N 79°55'55" E, a chord distance of 54.43 feet, for an arc length of 56.18 feet to a calculated point for the point of tangency of said curve to the right;

Thence, S 75°10'40" E, along the centerline of Country Oak Drive, same being the common line of said Lot 12, pass at a distance of 125.51 feet a calculated point for the north common corner of said Lots 12 and 13, and continuing for a total distance of 283.26 feet to a calculated point for the north common corner of said Lot 13 and that certain called 2.00 acre tract of land being Lot 14, of said Country Run, as conveyed to Johnny Copeland and Sophia Copeland by instrument recorded in Document No.

9739602 of the Official Public Records of Montgomery County, Texas, same being the northeast corner of the herein described tract;

Thence, S  $14^{\circ}29'00"$  W, along the common line of said Lots 13 and 14, pass at a distance of 30.00 feet a calculated point on the south line of Country Oak Drive, from which a  $\frac{1}{2}"$  iron rod found for reference bears, N  $18^{\circ}07'17"$  E, a distance of 2.69 feet, pass at a distance of 276.13 feet a  $\frac{5}{8}"$  iron rod found for the east common corner of said Lots 13 and 9, and continuing for a total distance of 411.24 feet to a capped, (Precision Surveyors), iron rod set for the south common corner of said Lots 9 and 14, same being the east common corner of said Lots 9 and 8, same being the southeast corner of the herein described tract;

Thence, N 73°49'00" W, along the common line of said Lots 8 and 9, pass at a distance of 284.03 feet a capped, (Precision Surveyors), iron rod set for reference on the east line of Lake Sunset Drive, and continuing for a total distance of 315.43 feet to the POINT OF BEGINNING and containing 3.3357 acres or 145,302 square feet of land, more or less.