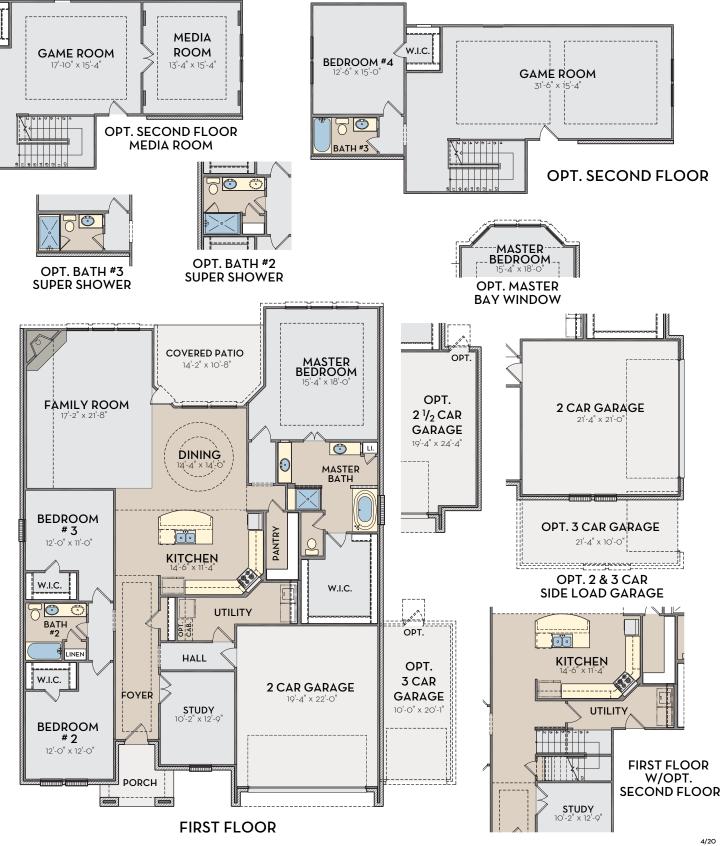

COMMUNITY BUILDER WITH A ROCK SOLID FOUNDATION B

plan options and/or method of calculation. Ne

8/20

## after the rendering has been produced. See Sales Consultant for current plan and e rield approximately the number of square feet shown. All dimensions are approximate ents may cause variations on these designs and would overwrite the above images. The designs, as originally designed and prior to any c nated to yie orhoods'

## C-ROCK.COM artist renderings and changes may occur after the rendering has been produced. See Sales Consultant for current plan and ele Exterior elevation images are representative only. Optional upgrades may be shown. Elevations are footage is approximate and may vary per elevation. The designs, as originally designed and prior to any changes you make, are estimated to yield approximately the number of square feet shown. All dimensions are approximate and new vary based on as-built dimensions, configurations, plan options and/or method of calculation. Neighborhoods' specific requirements may cause variations on these designs and would overwrite the above images.