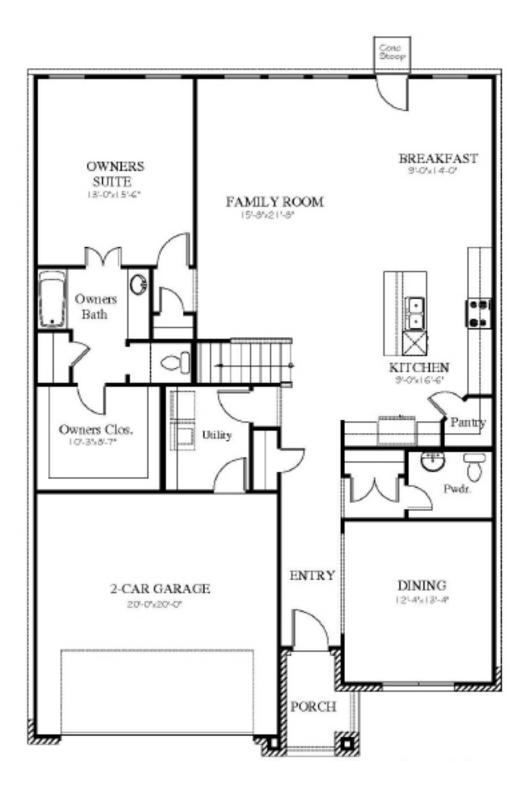

## THE WOODLANDS HILLS

WIMBERLEY 2,760 SQ FT, 4-6 BED, 2.5-5.5 BATH

## WIMBERLEY

2,760 SQ. FT. | TWO-STORY 4-6 BEDROOMS | 2.5-5.5 BATHROOMS | 2-CAR GARAGE

Price, plans and terms are effective on the date of publication and subject to change without notice. Depictions of homes or other features are conceptual. Decorative items and other items shown may be decorator suggestions that are not included in the purchase price and availability may vary. Persons in photos do not reflect racial preference and housing is open to all without regard to race, color, religion, sex, handicap, familial status, or national origin. ©2020 Century Communities. 08.26.20