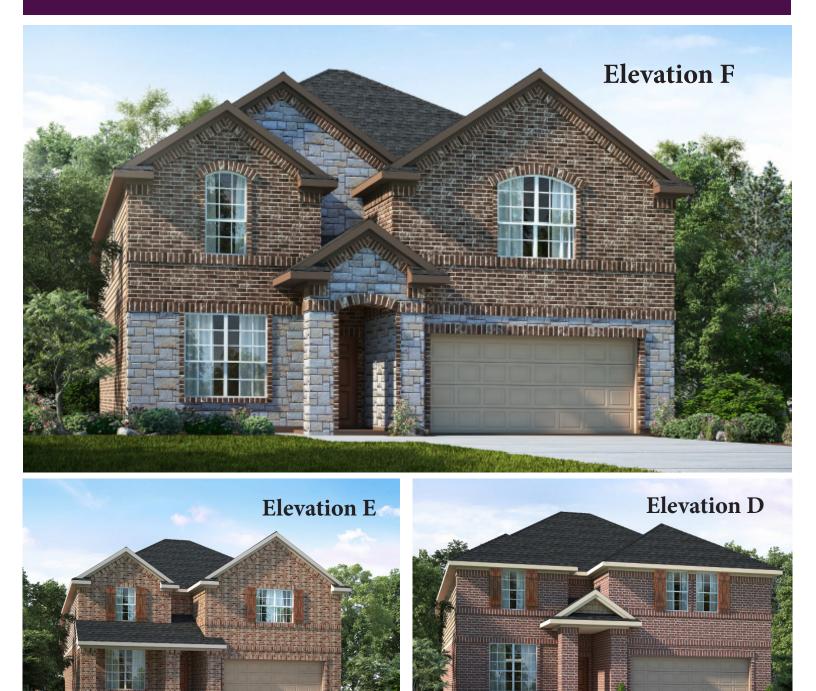

## THE WOODLANDS HILLS

WIMBERLEY 2,760 SQ FT, 4-6 BED, 2.5-5.5 BATH

## WIMBERLEY

2,760 SQ. FT. | TWO-STORY 4-6 BEDROOMS | 2.5-5.5 BATHROOMS | 2-CAR GARAGE

Price, plans and terms are effective on the date of publication and subject to change without notice. Depictions of homes or other features are conceptual. Decorative items and other items shown may be decorator suggestions that are not included in the purchase price and availability may vary. Persons in photos do not reflect racial preference and housing is open to all without regard to race, color, religion, sex, handicap, familial status, or national origin. ©2020 Century Communities. 08.26.20