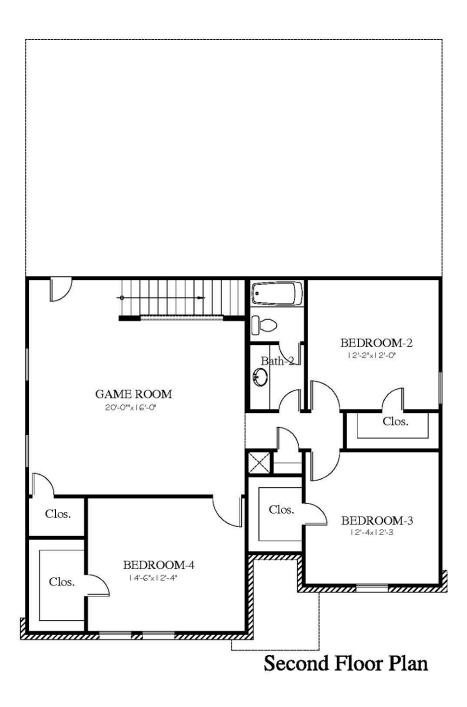

## THE WOODLANDS HILLS

WIMBERLEY 2,760 SQ FT, 4-6 BED, 2.5-5.5 BATH

## WIMBERLEY

2,760 SQ. FT. | TWO-STORY 4-6 BEDROOMS | 2.5-5.5 BATHROOMS | 2-CAR GARAGE

Price, plans and terms are effective on the date of publication and subject to change without notice. Depictions of homes or other features are conceptual. Decorative items and other items shown may be decorator suggestions that are not included in the purchase price and availability may vary. Persons in photos do not reflect racial preference and housing is open to all without regard to race, color, religion, sex, handicap, familial status, or national origin. ©2020 Century Communities. 08.26.20