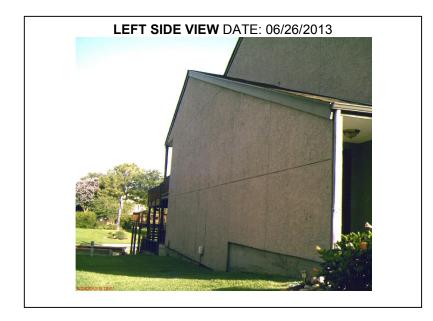

# Building Photographs Continuation Page

| IMPORTANT: In these spaces, copy the corresponding information from Section A.                                                       |          |                | FOR INSURANCE COMPANY USE |
|--------------------------------------------------------------------------------------------------------------------------------------|----------|----------------|---------------------------|
| Building Street Address (including Apt., Unit, Suite, and/or Bldg. No.) or P.O. Route and Box No. 133 Capetown St                    |          |                | Policy Number:            |
| City Montgomery                                                                                                                      | State Tx | ZIP Code 77356 | Company NAIC Number:      |
| If submitting more photographs than will fit on the preceding page, affix the additional photographs below. Identify all photographs |          |                |                           |

with: date taken; "Front View" and "Rear View"; and, if required, "Right Side View" and "Left Side View." When applicable, photographs must show the foundation with representative examples of the flood openings or vents, as indicated in Section A8.