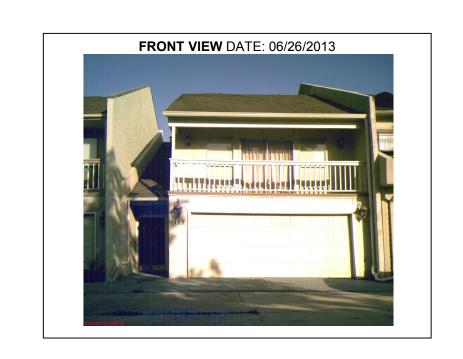

# Building Photographs See Instructions for Item A6.

| IMPORTANT: In these spaces, copy the corresponding                                     | FOR INSURANCE COMPANY USE |                |                      |
|----------------------------------------------------------------------------------------|---------------------------|----------------|----------------------|
| Building Street Address (including Apt., Unit, Suite, and/or Bldg. No. 133 Capetown St | Policy Number:            |                |                      |
| City Montgomery                                                                        | State Tx                  | ZIP Code 77356 | Company NAIC Number: |

If using the Elevation Certificate to obtain NFIP flood insurance, affix at least 2 building photographs below according to the instructions for Item A6. Identify all photographs with date taken; "Front View" and "Rear View"; and, if required, "Right Side View" and "Left Side View." When applicable, photographs must show the foundation with representative examples of the flood openings or vents, as indicated in Section A8. If submitting more photographs than will fit on this page, use the Continuation Page.