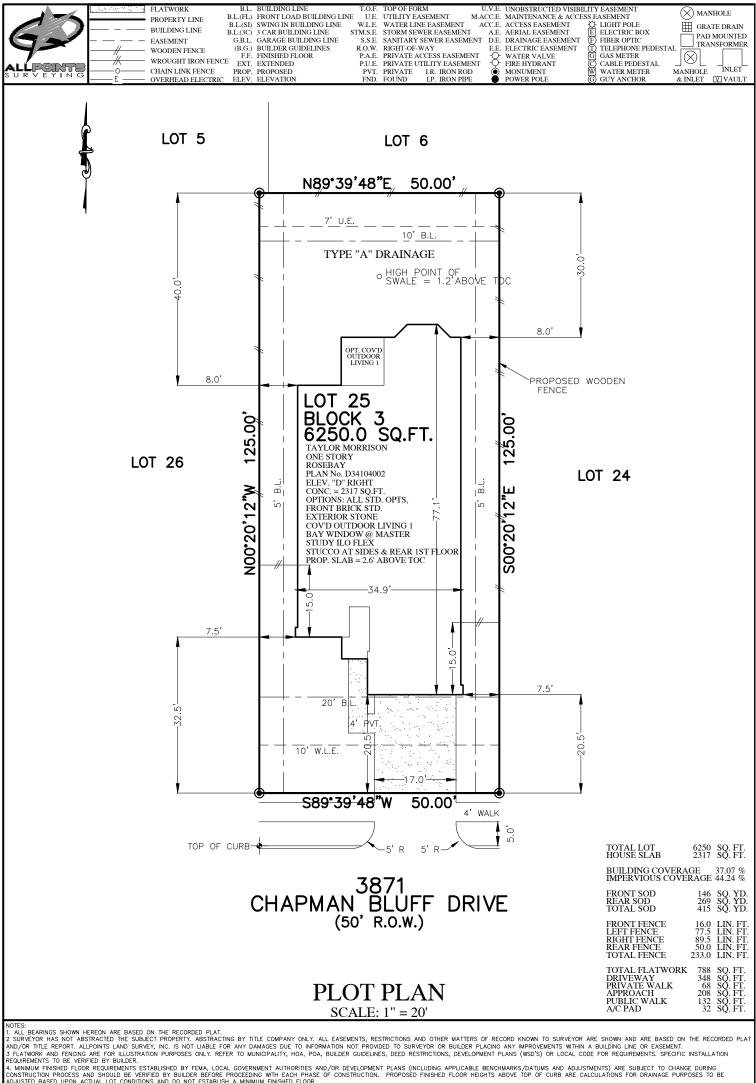

FOR:TAYLOR MORRISON HOMES ADDRESS: 3871 CHAPMAN BLUFF DRIVE

ALLPOINTS JOB#: TM203421 BY: IAF

G.F.: JOB:

FLOOD ZONE:X SHADED

COMMUNITY PANEL:

48339C0725G

EFFECTIVE DATE: 8/18/2014

LOMR:15-06-0015P DATE:11/25/2014

"THIS INFORMATION IS BASED ON GRAPHIC PLOTTING. WE DO NOT ASSUME RESPONSIBILITY FOR EXACT DETERMINATION"

LOT 25, BLOCK 3, ALLEGRO AT HARMONY, SECTION 2, "Z", SHTS. 3360-3364, MAP RECORDS, MONTGOMERY COUNTY, TEXAS CAB.