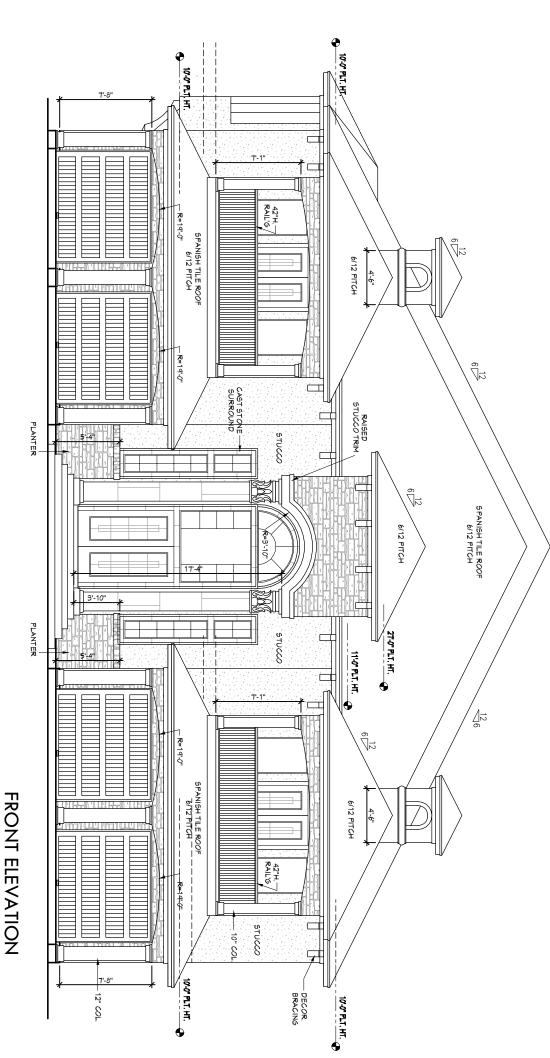

PLAN NAME
PLAN N

**ELEVATION** 

Scale Used: 11x17: 1/8"= 1'-0" 24x36: 1/4"= 1'-0"

PLAN No. **9094** PLAN NAME **EXTERIOR ELEVATIONS** PLAN SERIES FRONT 24 DEC 09

REAR ELEVATION

Scale Used: 11x17: 1/8"= 1'-0" 24x36: 1/4"= 1'-0"