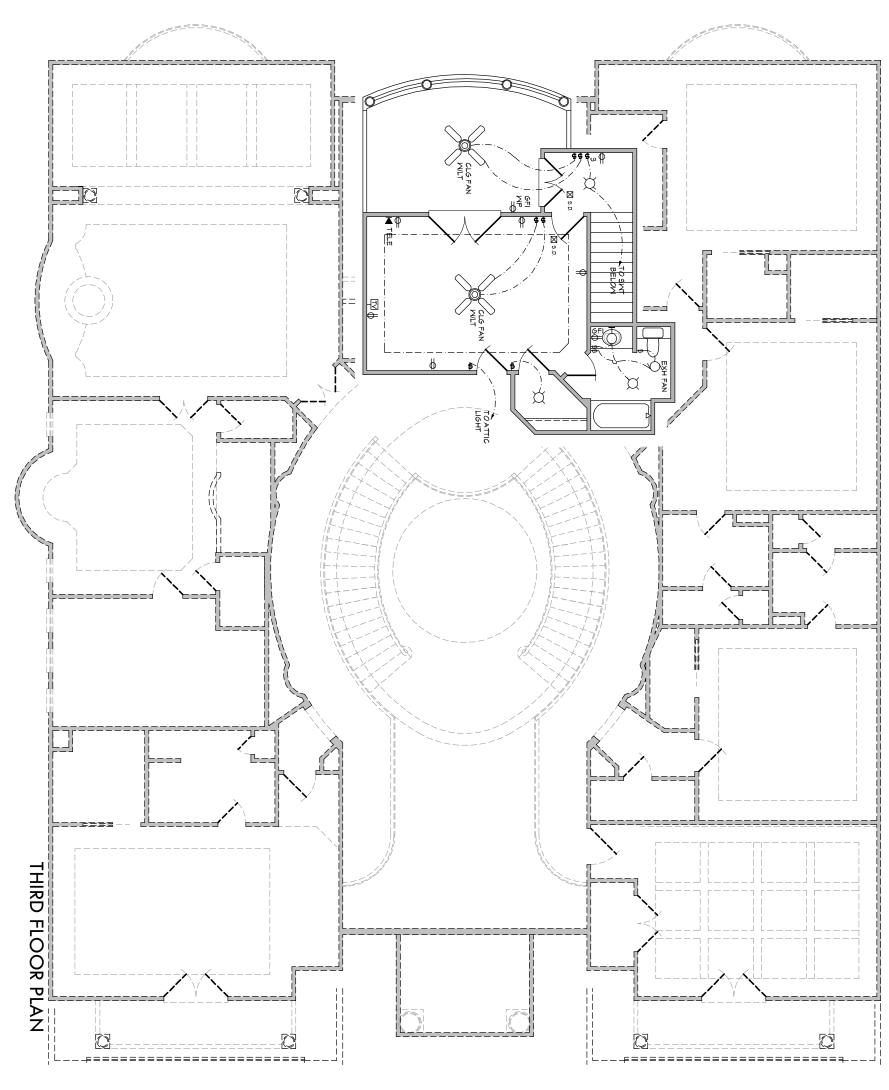

ALL SMOKE DETECTORS SHALL BE HARD-WRED, INTERCONNECTED AND HAVE A BATTERY BACK-UP

Scale Used: 11x17: 1/8"= 1'-0" 24x36: 1/4"= 1'-0"

| SHEET | PLAN NO 99 SHEET | PLAN SERIES | PLAN NA | DATE:     | ELECTRICAL PLANS |
|-------|------------------|-------------|---------|-----------|------------------|
| 4     | 094              | ERIES       |         | 24 DEC 09 | Ahmed Residence  |