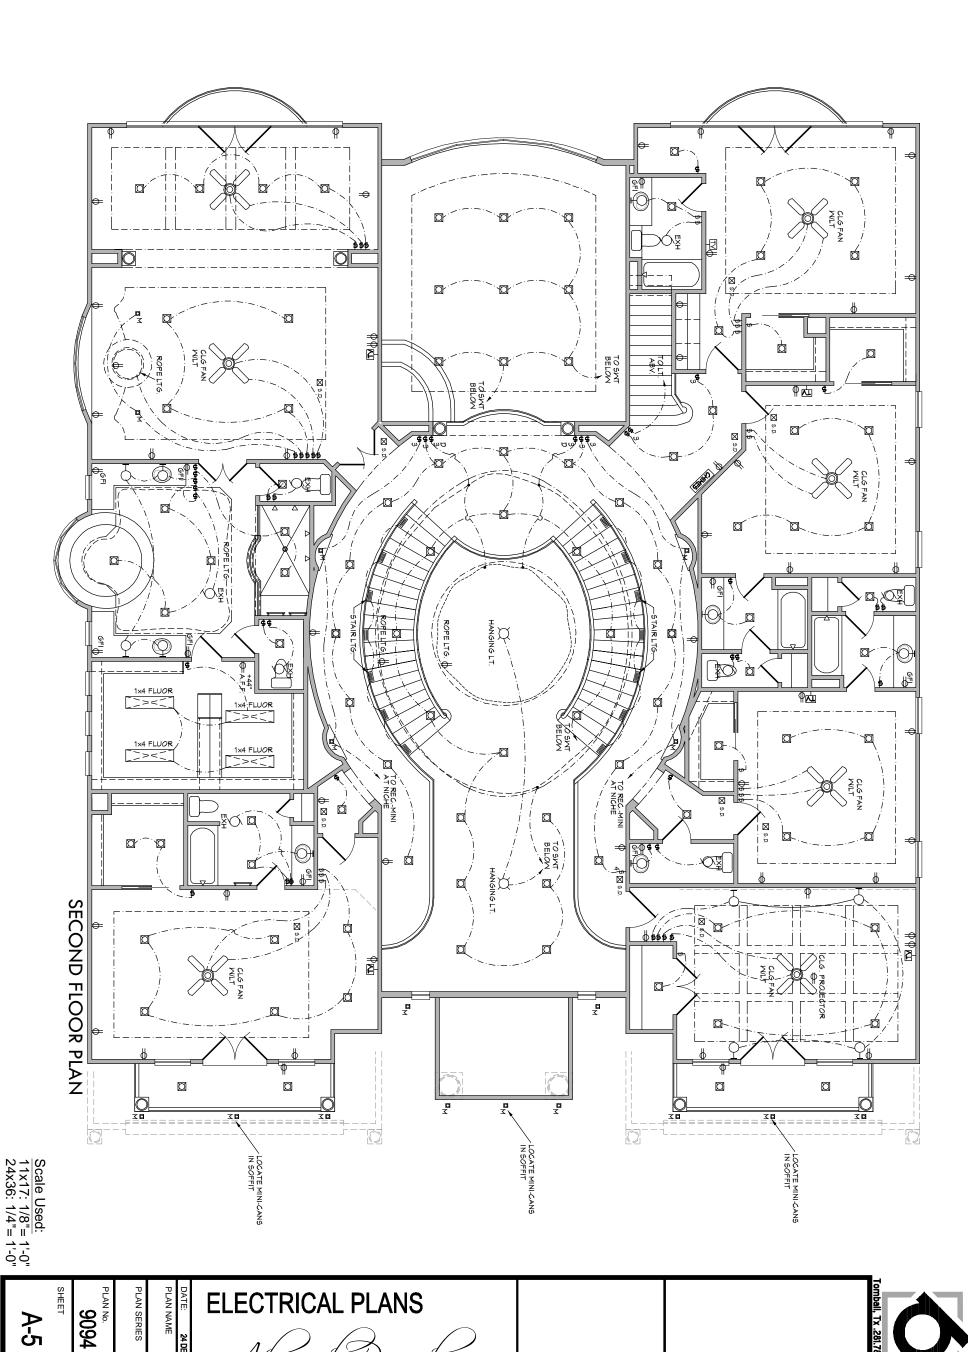

ALL SMOKE DETECTORS SHALL BE HARD-WRED, INTERCONNECTED AND HAVE A BATTERY BACK-UP

Scale Used: 11x17: 1/8"= 1'-0" 24x36: 1/4"= 1'-0"

| SHEET | PLAN NO 99 SHEET | PLAN SERIES | PLAN NA | DATE:     | ELECTRICAL PLANS |
|-------|------------------|-------------|---------|-----------|------------------|
| 4     | 094              | ERIES       |         | 24 DEC 09 | Ahmed Residence  |