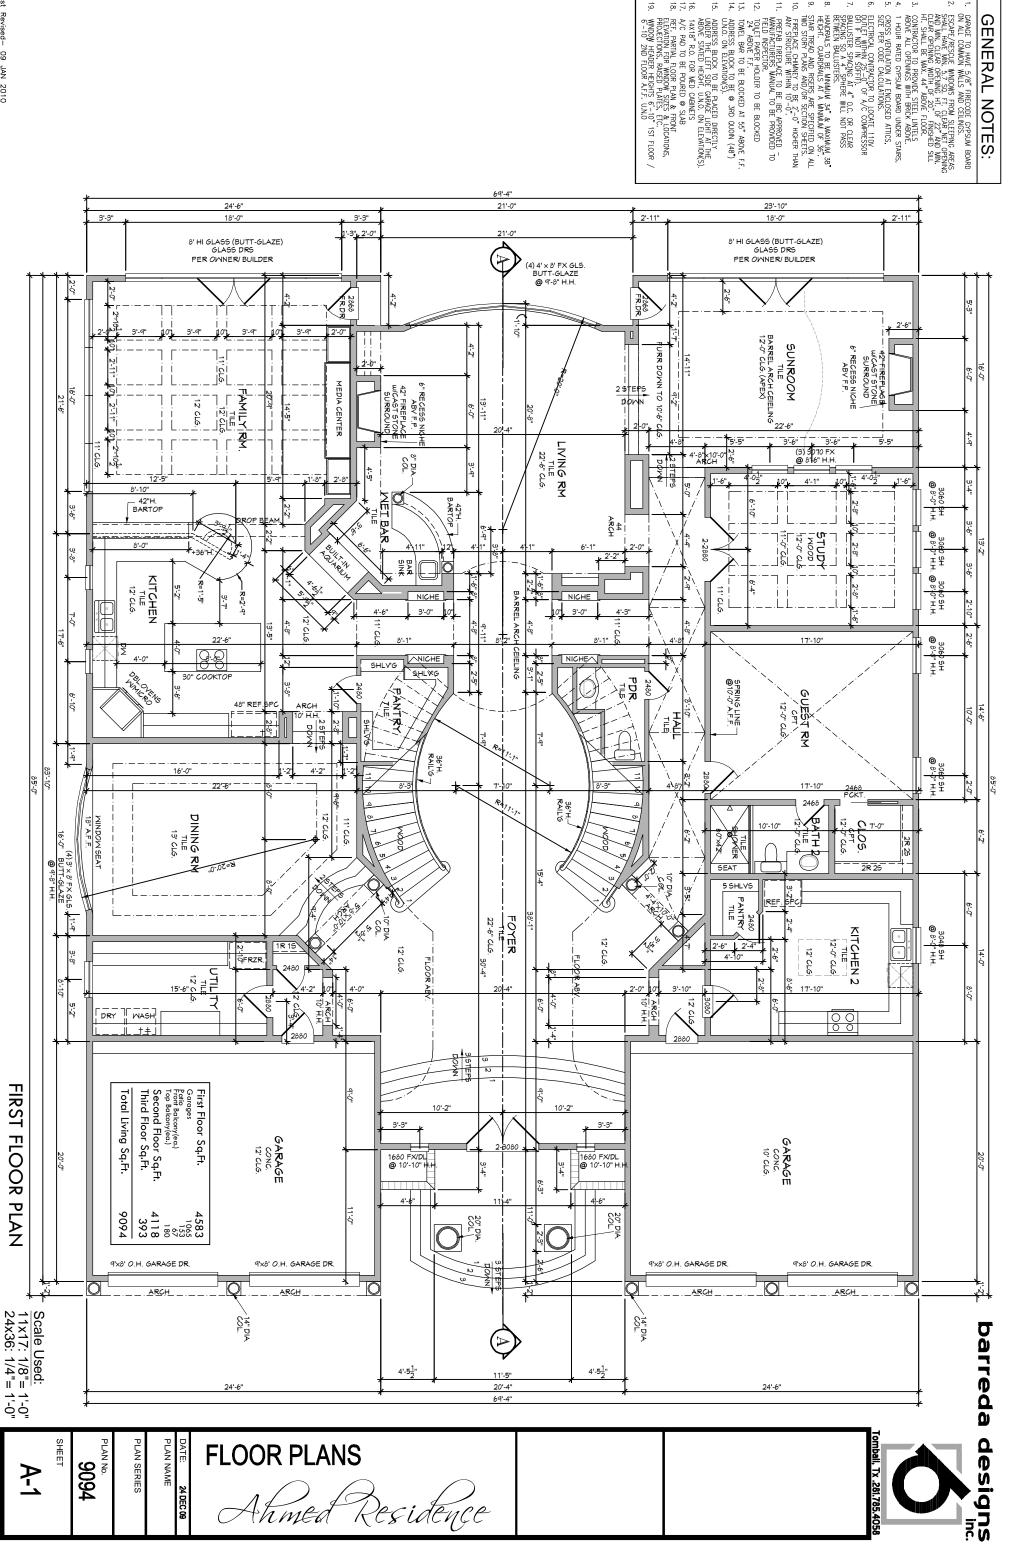

19.

= 10.

14.

Scale Used: 11x17: 1/8"= 1'-0" 24x36: 1/4"= 1'-0"

| PLAN SERIES PLAN No. 9094 SHEET A-3 | AN SE                     | FLOOR PLANS     | Tomball, Tx     |
|-------------------------------------|---------------------------|-----------------|-----------------|
|                                     | 24 DEC 09<br>AME<br>Eries | Ahmed Residence | x .281.785.4058 |