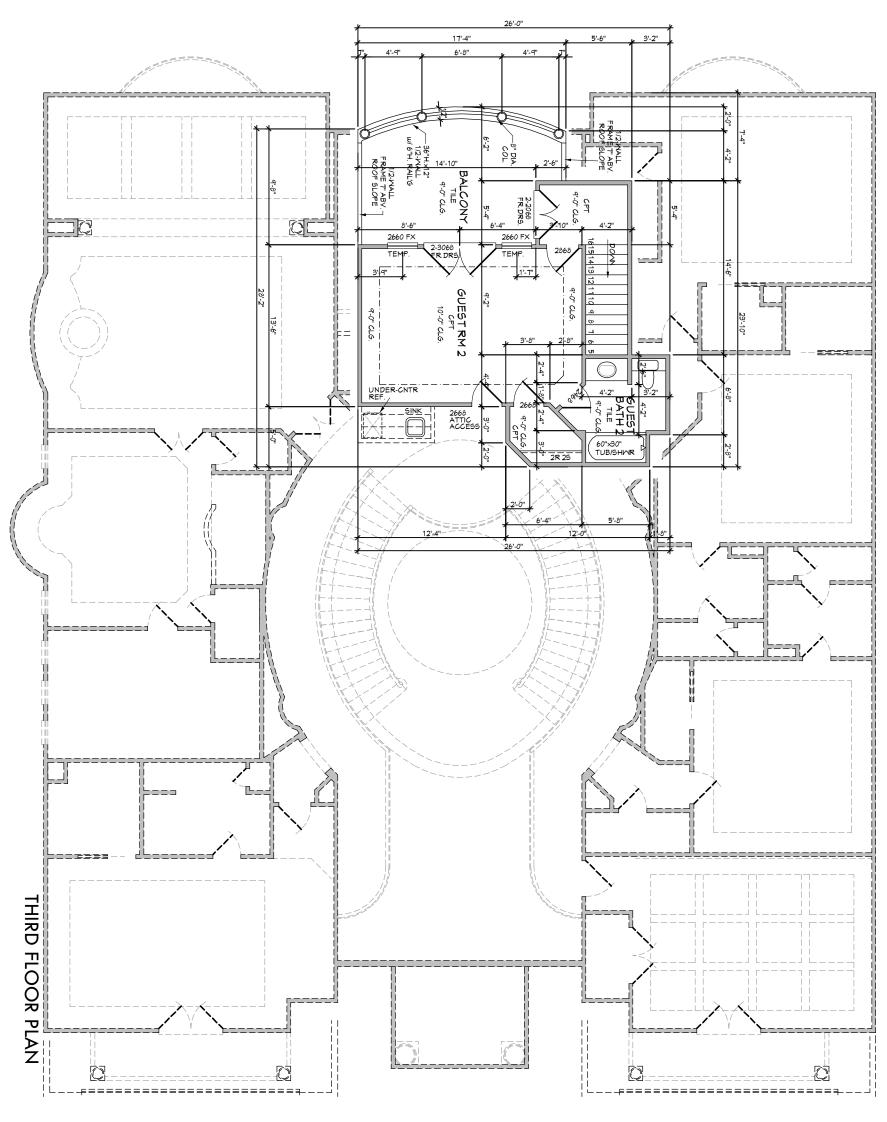

19.

= 10.

14.





Scale Used: 11x17: 1/8"= 1'-0" 24x36: 1/4"= 1'-0"

| PLAN SERIES PLAN No. 9094 SHEET A-3 | AN SE                     | FLOOR PLANS     | Tomball, Tx     |
|-------------------------------------|---------------------------|-----------------|-----------------|
|                                     | 24 DEC 09<br>AME<br>Eries | Ahmed Residence | x .281.785.4058 |



THESE PLANS ARE DRAWN TO COMPLY WITH OWNER'S AND/OR BUILDER'S SPECIFICATIONS AND ANY CHANGES MADE AFTER PRINTING HAS BEEN COMPLETED, WILL BE AT THE OWNER'S AND/OR BUILDER'S EXPENSE AND RESPONSIBILITY. THE CONTRACTOR SHALL VERIFY ALL DIMENSIONS AND ENCLOSED DOMINING POINT TO ANY CHANGES HAVE BEEN MADE AT HE DEPOND TO AN INCIDENCE OF A MADE AT HE DEPOND TO AN INCIDENCE OF A MADE AT HE DEPOND TO AN INCIDENCE OF A MADE AT HE DEPOND