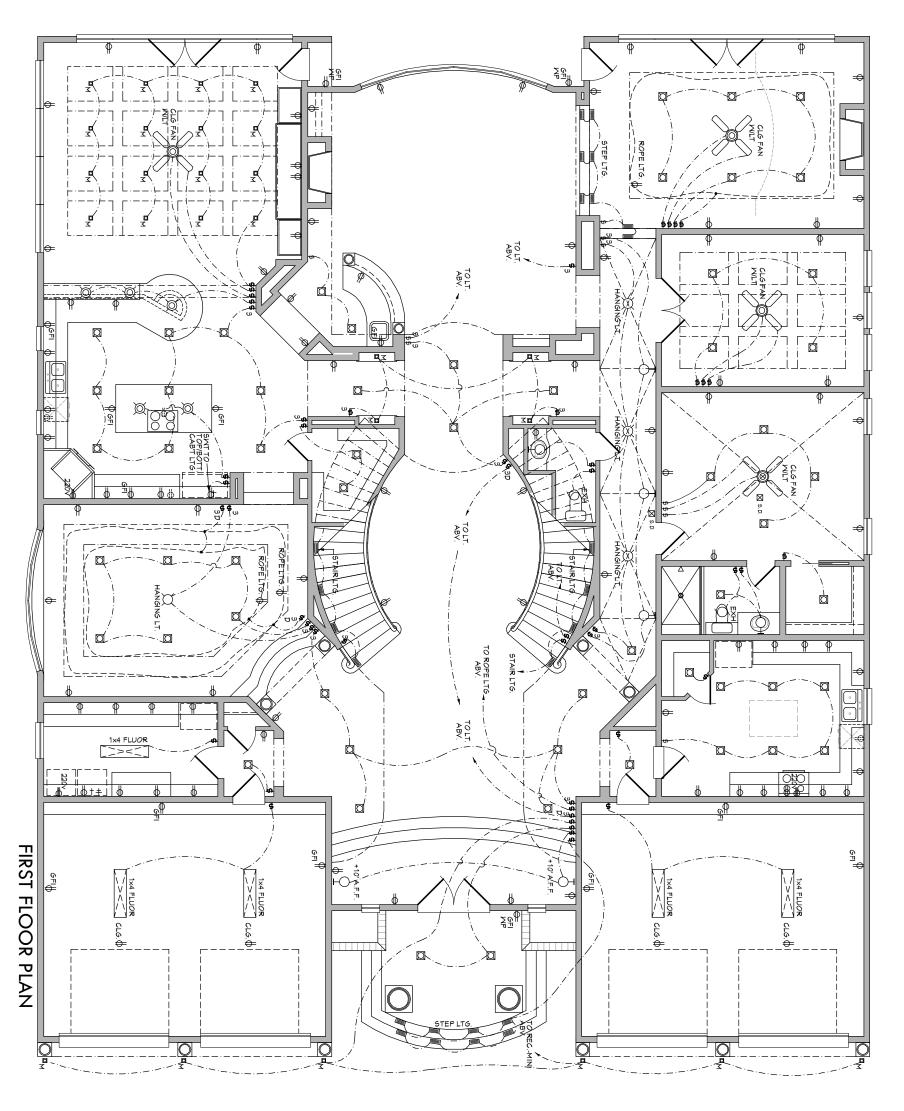

ALL SMOKE DETECTORS SHALL BE HARD-WRED, INTERCONNECTED AND HAVE A BATTERY BACK-UP

Scale Used: 11x17: 1/8"= 1'-0" 24x36: 1/4"= 1'-0"

| SHEET | PLAN NO 99 SHEET | PLAN SERIES | PLAN NA | DATE:     | ELECTRICAL PLANS |
|-------|------------------|-------------|---------|-----------|------------------|
| 4     | 094              | ERIES       |         | 24 DEC 09 | Ahmed Residence  |