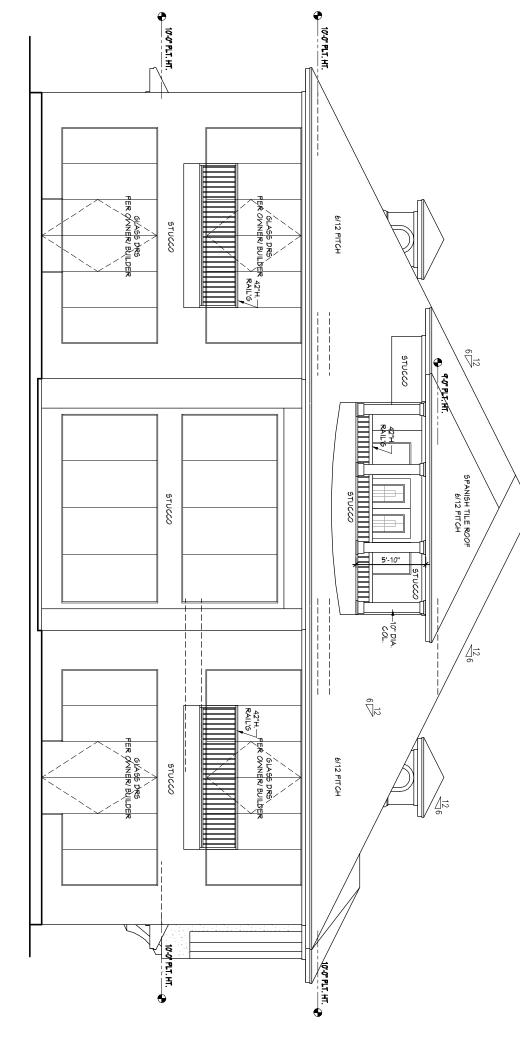

PLAN NAME
PLAN N

**ELEVATION** 

Scale Used: 11x17: 1/8"= 1'-0" 24x36: 1/4"= 1'-0"

PLAN No. **9094** PLAN NAME **EXTERIOR ELEVATIONS** PLAN SERIES FRONT 24 DEC 09

REAR ELEVATION

Scale Used: 11x17: 1/8"= 1'-0" 24x36: 1/4"= 1'-0"

EXTERIOR ELEVATIONS
REAR
PLAN NAME
PLAN NAME
PLAN NAME
PLAN NAME
PLAN SERIES
P

da design in Iomball, Tx. 281.785.405

THESE PLANS ARE DRAWN TO COMPLY WITH OWNER'S AND/OR BUILDER'S SPECIFICATIONS AND ANY CHANGES MADE AFTER PRINTING HAS BEEN COMPLETED, WILL BE AT THE OWNER'S AND/OR BUILDER'S EXPENSE AND RESPONSIBILITY. THE CONTRACTOR SHALL VERIFY ALL DIMENSIONS AND ENCLOSED