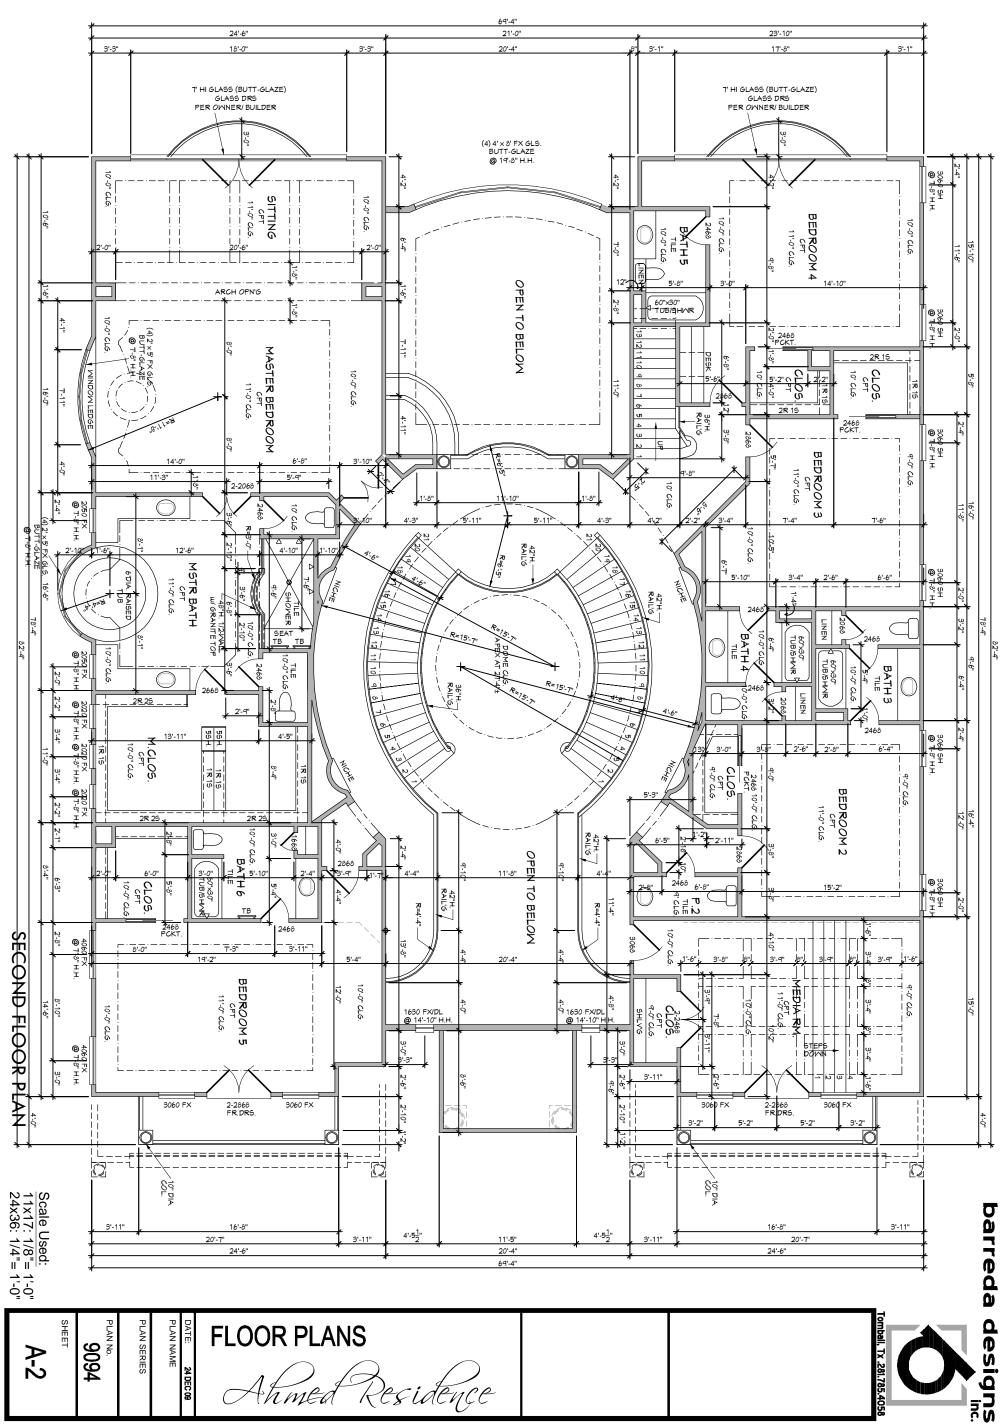

19.

= 10.

14.





Scale Used: 11x17: 1/8"= 1'-0" 24x36: 1/4"= 1'-0"

| PLAN SERIES PLAN No. 9094 SHEET A-3 | AN SE                     | FLOOR PLANS     | Tomball, Tx     |
|-------------------------------------|---------------------------|-----------------|-----------------|
|                                     | 24 DEC 09<br>AME<br>Eries | Ahmed Residence | x .281.785.4058 |



THESE PLANS ARE DRAWN TO COMPLY WITH OWNER'S AND/OR BUILDER'S SPECIFICATIONS AND ANY CHANGES MADE AFTER PRINTING HAS BEEN COMPLETED, WILL BE AT THE OWNER'S AND/OR BUILDER'S EXPENSE AND RESPONSIBILITY. THE CONTRACTOR SHALL VERIFY ALL DIMENSIONS AND ENCLOSED DOMINING POINT TO ANY CHANGES HAVE BEEN MADE AT HE DEPOND TO AN INCIDENCE OF A MADE AT HE DEPOND TO AN INCIDENCE OF A MADE AT HE DEPOND TO AN INCIDENCE OF A MADE AT HE DEPON