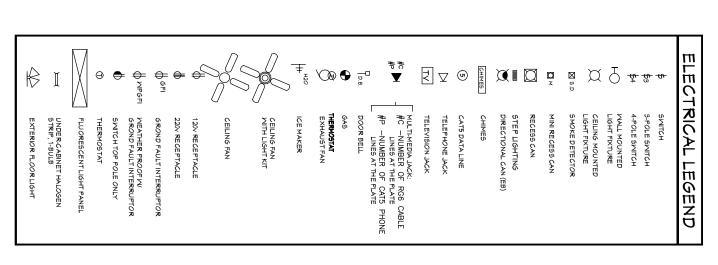

ALL SMOKE DETECTORS SHALL BE HARD-WRED, INTERCONNECTED AND HAVE A BATTERY BACK-UP

Scale Used: 11x17: 1/8"= 1'-0" 24x36: 1/4"= 1'-0"

| SHEET | PLAN NO 99 SHEET | PLAN SERIES | PLAN NA | DATE:     | ELECTRICAL PLANS |
|-------|------------------|-------------|---------|-----------|------------------|
| 4     | 094              | ERIES       |         | 24 DEC 09 | Ahmed Residence  |