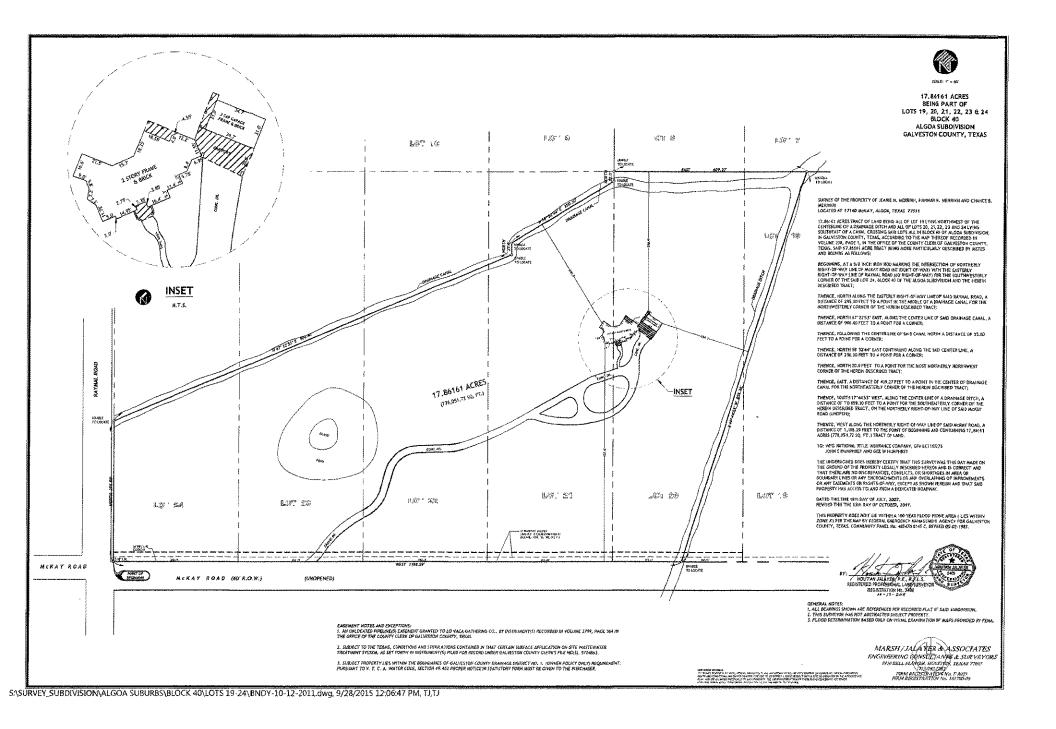

SURVEY OF THE PROPERTY OF JEANIE M. MERRIKH, HANNAH N. MERRIKH AND CHANCE B. MERRIKH

LOCATED AT 17140 McKAY, ALGOA, TEXAS 77511

17.86161 ACRES TRACT OF LAND BEING ALL OF LOT 19 LYING NORTHWEST OF THE CENTERLINE OF A DRAINAGE DITCH AND ALL OF LOTS 20, 21, 22, 23 AND 24 LYING SOUTHEAST OF A CANAL CROSSING SAID LOTS ALL IN BLOCK 40 OF ALGOA SUBDIVISION, IN GALVESTON COUNTY, TEXAS, ACCORDING TO THE MAP THEREOF RECORDED IN VOLUME 238, PAGE 1, IN THE OFFICE OF THE COUNTY CLERK OF GALVESTON COUNTY, TEXAS. SAID 17.86161 ACRE TRACT BEING MORE PARTICULARLY DESCRIBED BY METES AND BOUNDS AS FOLLOWS;

**BEGINNING**, AT A 5/8 INCH IRON ROD MARKING THE INTERSECTION OF NORTHERLY RIGHT-OF-WAY LINE OF MCKAY ROAD (60' RIGHT-OF-WAY) WITH THE EASTERLY RIGHT-OF-WAY LINE OF RAYMAL ROAD (60' RIGHT-OF-WAY) FOR THE SOUTHWESTERLY CORNER OF THE SAID LOT 24, BLOCK 40 OF THE ALGOA SUBDIVISION AND THE HEREIN DESCRIBED TRACT;

**THENCE**, NORTH ALONG THE EASTERLY RIGHT-OF-WAY LINE OF SAID RAYMAL ROAD, A DISTANCE OF 295.50 FEET TO A POINT IN THE MIDDLE OF A DRAINAGE CANAL FOR THE NORTHWESTERLY CORNER OF THE HEREIN DESCRIBED TRACT;

**THENCE**, NORTH 67°22'53" EAST, ALONG THE CENTER LINE OF SAID DRAINAGE CANAL, A DISTANCE OF 906.40 FEET TO A POINT FOR A CORNER;

**THENCE**, FOLLOWING THE CENTER LINE OF SAID CANAL NORTH A DISTANCE OF 25.00 FEET TO A POINT FOR A CORNER;

THENCE, NORTH 58°52'44" EAST CONTINUING ALONG THE SAID CENTER LINE, A DISTANCE OF 250.30 FEET TO A POINT FOR A CORNER;

THENCE, NORTH 20.0 FEET TO A POINT FOR THE MOST NORTHERLY NORTHWEST CORNER OF THE HEREIN DESCRIBED TRACT;

**THENCE**, EAST, A DISTANCE OF 409.27 FEET TO A POINT IN THE CENTER OF DRAINAGE CANAL FOR THE NORTHEASTERLY CORNER OF THE HEREIN DESCRIBED TRACT;

**THENCE**, SOUTH 17° 44'53" WEST, ALONG THE CENTER LINE OF A DRAINAGE DITCH, A DISTANCE OF TO 859.30 FEET TO A POINT FOR THE SOUTHEASTERLY CORNER OF THE HEREIN DESCRIBED TRACT, ON THE NORTHERLY RIGHT-OF-WAY LINE OF SAID McKAY ROAD (UNOPEN);

THENCE, WEST ALONG THE NORTHERLY RIGHT-OF-WAY LINE OF SAID MCRAY ROAD, A DISTANCE OF 1,198.29 FEET TO THE POINT OF BEGINNING AND CONTAINING 17,86161 ACRES (778,051.72 SQ. FT.) TRACT OF LAND.

S:\SURVEY\_SUBDIVISION\ALGOA SUBURBS\BLOCK 40\LOTS 19-2