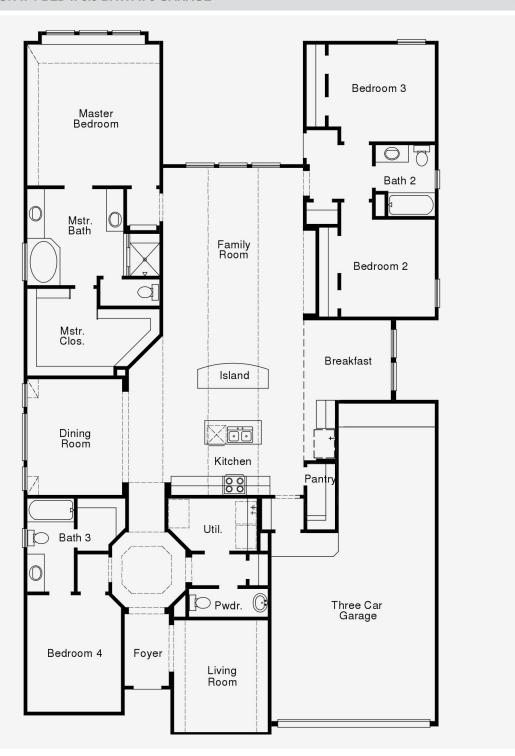

## **PLANTATION**

MIAMI III (5961)

2,501 SQ. FT. :: 1 FLOOR :: 4 BED :: 3.5 BATH :: 3 GARAGE

**FIRST FLOOR** 

## PLANTATIONHOMES.COM

This floor plan insert is a general illustration of the overall room layout and floor plan design. Elevation renderings are an artist's interpretation and some may be shown with optional stone, stucco and or front porches. Some elements shown may not be standard in all communities. Architectural details may vary from the rendering. Additional Elevations may be available, however not all elevations and floor plans may be offered in all communities. Please review the Feature Sheet in the Community of purchase for specific features included in this floor plan design. Ask your Sales Counselor for more details prior to purchase.