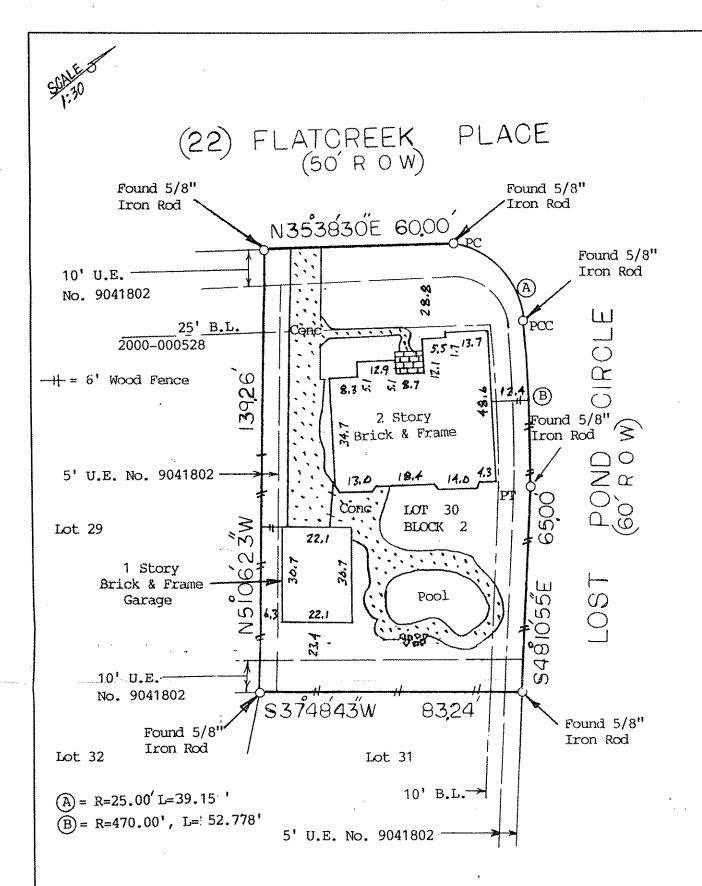

Restrictive Covenants as recorded in Cabinet F, Sheets 163-B thru 165-B MR; NOTE: MC Clerk's File 9041802, 9045464 and 2000-000528.

**BUYER** Ronald D. Treece and Debra Sue Treece

22 Flatcreek Place

DESCRIBED PROPERTY Lot 30, in Block 2, of THE WOODLANDS, VILLAGE OF COCHRAN'S CROSSING, SECTION 24, an addition in Montgomery County, Texas, according to the map or plat thereof, recorded in Cabinet F, Sheets 163-B through 165-B of the Map Records of Montgomery County, Texas.

Note: There are no natural drainage courses on this property. Note: This property does not lie in a flood hazard zone according to H.U.D./F.I.A.

480483 0510 F 12-19-96 Zone X