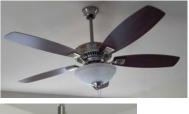

Modern Brushed Nickel Chrome and recessed lights; Ceiling Fans with Cherry Blades