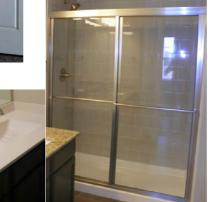

## Contempory Design Features in Luxury Attached Townhomes

Stainless steel appliance pkg: stove, built-in microwave & dishwasher

Walk-in shower in Master Bathroom with double clutured vanity with square basins. **Brushed nickel** single handle fixtures