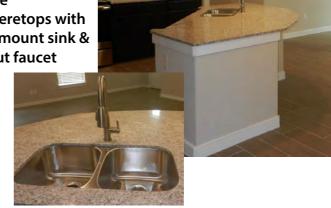

## Contempory Design Features in Luxury Attached Townhomes

Stainless steel appliance pkg: stove, built-in microwave & dishwasher

Walk-in shower in Master Bathroom with double clutured vanity with square basins. **Brushed nickel** single handle fixtures