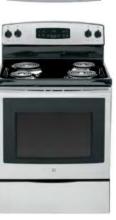

## Contempory Design Features in Luxury Attached Townhomes

Stainless steel appliance pkg: stove, built-in microwave & dishwasher

Walk-in shower in Master Bathroom with double clutured vanity with square basins. **Brushed nickel** single handle fixtures