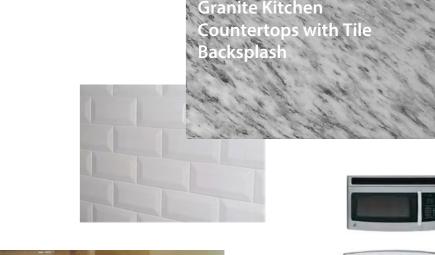

## Contempory Design Features in Luxury Attached Townhomes

Stainless steel appliance pkg: stove, built-in microwave & dishwasher

Walk-in shower in Master Bathroom with double clutured vanity with square basins. **Brushed nickel** single handle fixtures