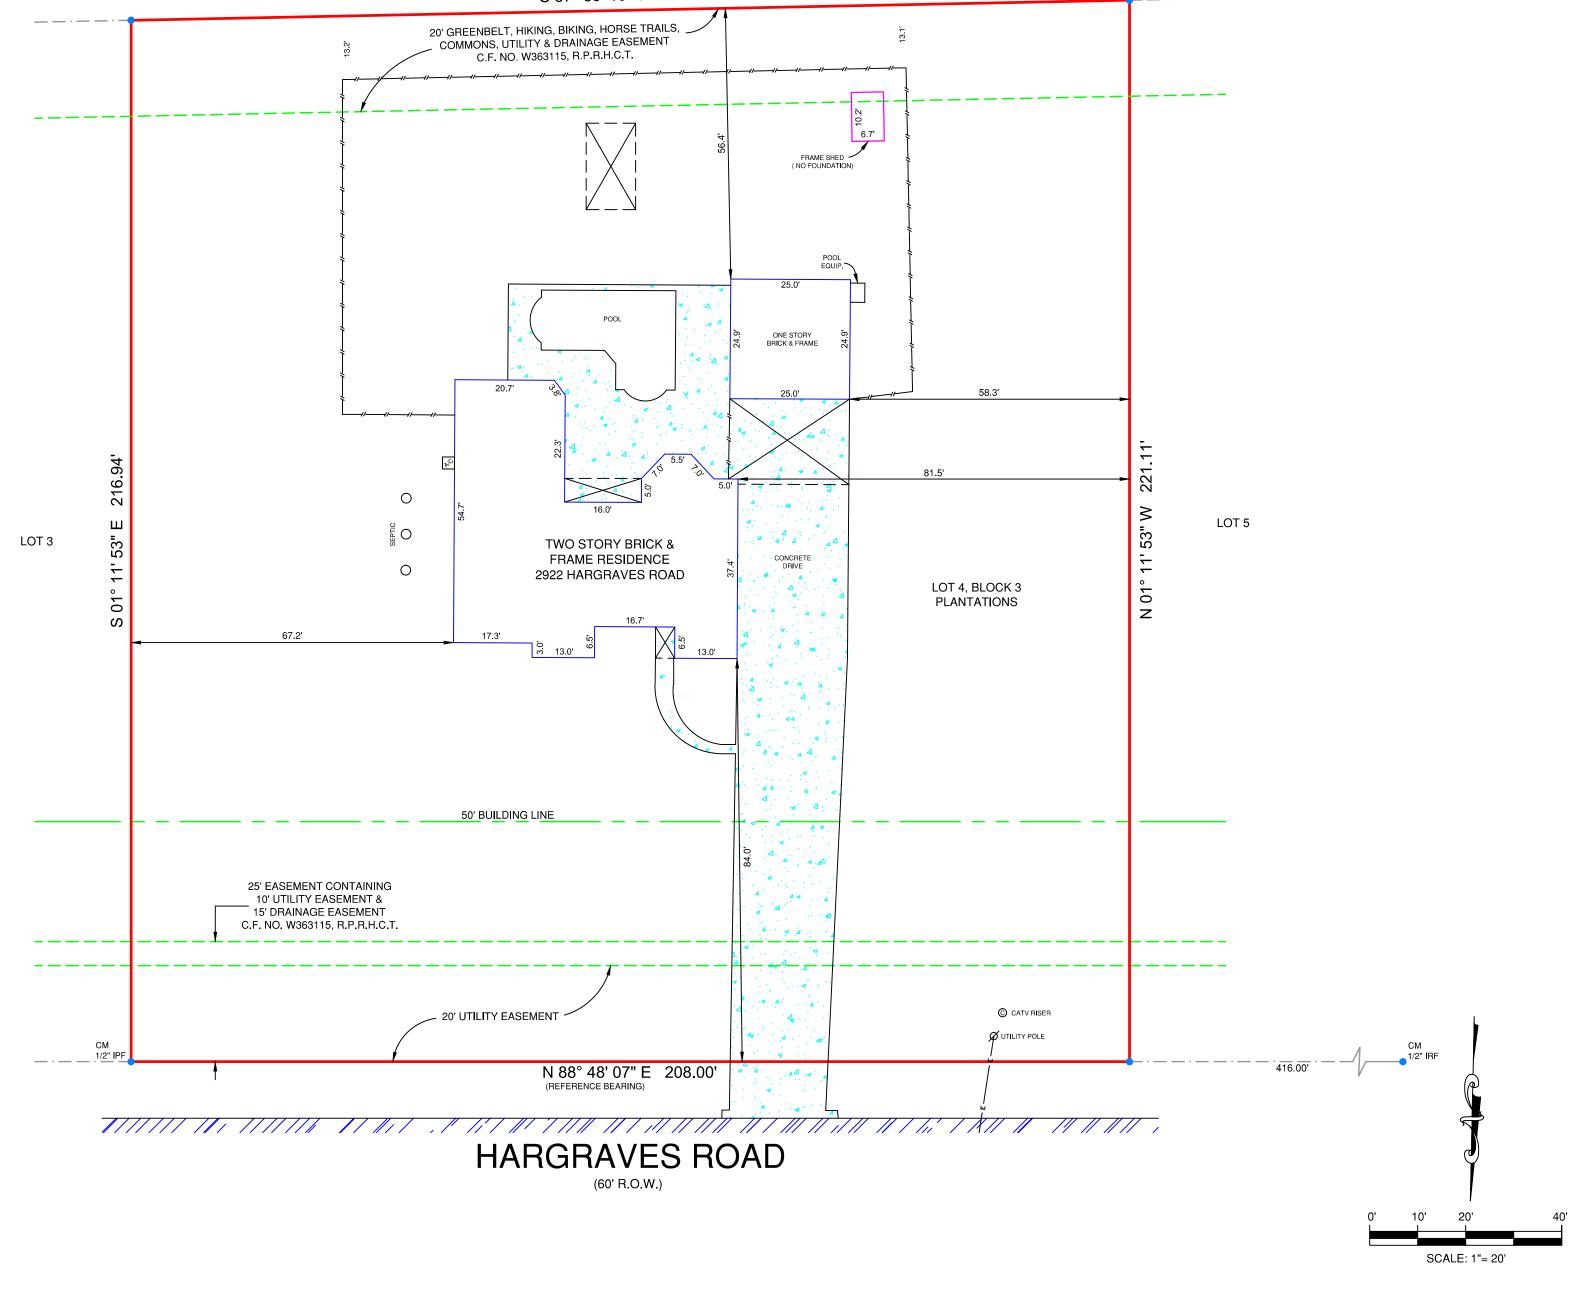

#### PROPERTY DESCRIPTION:

BEING LOT 4, BLOCK 3, OF PLANTATIONS, A SUBDIVISION IN HARRIS COUNTY, TEXAS, ACCORDING TO THE MAP OR PLAT THEREOF RECORDED IN FILM CODE NO. 527124, OF THE MAP RECORDS OF HARRIS COUNTY, TEXAS.

THIS PROPERTY IS NOT AFFECTED BY THE FOLLOWING: (10N)-EASEMENT AGREEMENT, C.F. NO. S602691, R.P.R.H.C.T.

## FEMA NOTE

FLOOD INFORMATION:
THE SUBJECT PROPERTY DOES NOT APPEAR TO LIE WITHIN THE LIMITS OF A 100-YEAR FLOOD HAZARD ZONE
ACCORDING TO THE MAP PUBLISHED BY THE FEDERAL EMERGENCY MANAGEMENT AGENCY, AND HAS A ZONE "X"
RATING AS SHOWN BY MAP NO. 48201C0330 L, DATED JUNE 18, 2007.

## GENERAL NOTES

1.) THE BASIS OF BEARINGS FOR THIS SURVEY WAS DERIVED FROM DATA PROVIDED ON THE RECORDED PLAT.

2.) THERE ARE NO VISIBLE CONFLICTS OR PROTRUSIONS, EXCEPT AS SHOWN. FENCES MAY BE MEANDERING.
3.) THIS SUBVEY IS FOR THE EXCLUSIVE LISE OF THE NAMED CLIENT, MORTGAGE COMPANY, TITLE

3.) THIS SURVEY IS FOR THE EXCLUSIVE USE OF THE NAMED CLIENT, MORTGAGE COMPANY, TITLE COMPANY, OR OTHER, AND IS MADE PURSUANT TO THAT ONE CERTAIN TITLE COMMITMENT UNDER THE GF NUMBER LISTED HEREON.

4.) AS OF THIS DATE, ALL EASEMENTS, RIGHTS-OF-WAY OR OTHER LOCATABLE MATTERS OF RECORD SHOWN OR NOTED HEREON WERE DERIVED FROM THE RECORDED PLAT, THE VESTING DEED, OR THE TITLE REPORT AND SUPPORTING DOCUMENTS. ALL SUCH ITEMS WERE OBTAINED DURING THE RESEARCH PHASE OF THIS SURVEY OR PROVIDED BY THE CLIENT/TITLE COMPANY LISTED HEREON. PREMIER SURVEYING MAKES NO REPRESENTATION AS TO THE ACCURACY OR COMPLETENESS OF SUCH ITEMS AND HAS MADE NO ATTEMPTS TO OBTAIN OR SHOW ANY ADDITIONAL RESTRICTIONS ON OR NEAR THIS PROPERTY PLIT IN PLACE BY LOCAL MUNICIPALITIES OR ASSOCIATIONS.

5.) THIS SURVEY IS NOT TO BE USED FOR CONSTRUCTION PURPOSES.
6.) THIS SURVEY IS NOT INTENDED TO ADDRESS OR IDENTIFY WETLANDS, FAULT LINES, TOXIC OR HAZARDOUS WASTE AREAS, SUBSIDENCE OR ANY OTHER ENVIRONMENTAL OR GEOLOGICAL ISSUE.
7.) THE EXISTING UTILITIES DEPICTED HEREON ARE BASED ON FIELD LOCATION OF VISIBLE, ABOVE GROUND EVIDENCE. UTILITIES AND OTHER MINOR IMPROVEMENTS MAY EXIST THAT ARE NOT SHOWN ON THIS SURVEY. PREMIER SURVEYING IS NOT RESPONSIBLE FOR THE EXACT LOCATION OF SUBSURFACE UTILITIES, NOR FOR ANY DAMAGES BY ANY CONSTRUCTION OR EXCAVATION ON OR NEAR SAID UTILITIES.
8.) SYMBOLS AS SHOWN IN THE LEGEND ARE NOT TO SCALE AND MAY HAVE BEEN MOVED FROM THE ACTUAL HORIZONTAL LOCATION FOR CLARITY.

#### COMMONS OF LAKE HOUSTON SECTION 8 FILM CODE NO. 450042

M.R.H.C.T.

S 87° 39' 10" W 208.04'

# TITLE SURVEY

2922 HARGRAVES ROAD CITY OF HUFFMAN HARRIS COUNTY, TX 77336 BORROWER:

JOE D. WATSON

FIELD: CR

GF#: 7575-15-1237

PREMIER JOB #: 15-04504

TECH: BRS DATE: 06/26/15

FIELD DATE: 06/24/15