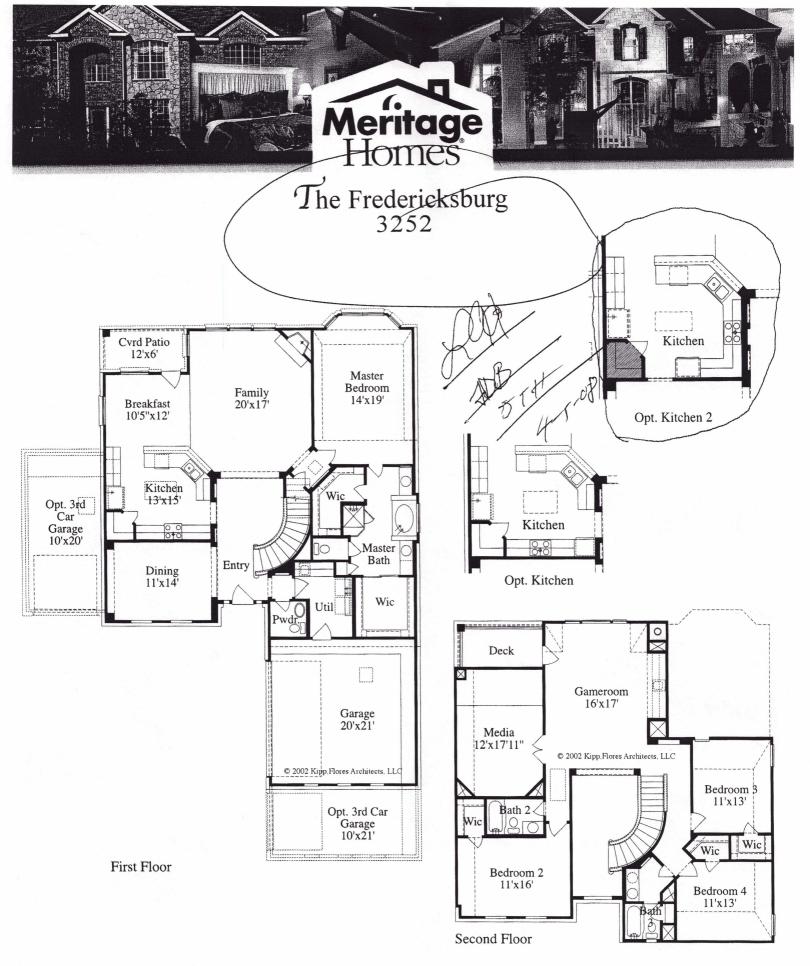

## The Fredericksburg 3252

Opt. Kitchen 2

MH 09/07

Room dimensions are approximate and may vary. Prices, products and specifications subject to change without notice. Meritage Homes designs are copyrighted and copyright laws will be enforced to the fullest extent. Photos are representative of Meritage Homes designs and are not necessarily the same as the floor plan shown. Some dotted lines represent optional items.

MH 09/07

Room dimensions are approximate and may vary. Prices, products and specifications subject to change without notice. Meritage Homes designs are copyrighted and copyright laws will be enforced to the fullest extent. Photos are representative of Meritage Homes designs and are not necessarily the same as the floor plan shown. Some dotted lines represent optional items.

## The Fredricksburg 3252