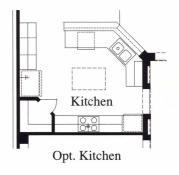

## The Fredericksburg 3252

Opt. Kitchen 2

MH 09/07

Room dimensions are approximate and may vary. Prices, products and specifications subject to change without notice. Meritage Homes designs are copyrighted and copyright laws will be enforced to the fullest extent. Photos are representative of Meritage Homes designs and are not necessarily the same as the floor plan shown. Some dotted lines represent optional items.

MH 09/07

Room dimensions are approximate and may vary. Prices, products and specifications subject to change without notice. Meritage Homes designs are copyrighted and copyright laws will be enforced to the fullest extent. Photos are representative of Meritage Homes designs and are not necessarily the same as the floor plan shown. Some dotted lines represent optional items.