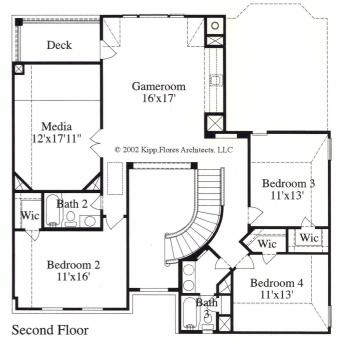

## The Fredericksburg 3252

Opt. Kitchen 2

MH 09/07

Room dimensions are approximate and may vary. Prices, products and specifications subject to change without notice. Meritage Homes designs are copyrighted and copyright laws will be enforced to the fullest extent. Photos are representative of Meritage Homes designs and are not necessarily the same as the floor plan shown. Some dotted lines represent optional items.

MH 09/07

Room dimensions are approximate and may vary. Prices, products and specifications subject to change without notice. Meritage Homes designs are copyrighted and copyright laws will be enforced to the fullest extent. Photos are representative of Meritage Homes designs and are not necessarily the same as the floor plan shown. Some dotted lines represent optional items.