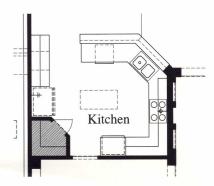

## The Fredericksburg 3252

Opt. Kitchen 2

MH 09/07

Room dimensions are approximate and may vary. Prices, products and specifications subject to change without notice. Meritage Homes designs are copyrighted and copyright laws will be enforced to the fullest extent. Photos are representative of Meritage Homes designs and are not necessarily the same as the floor plan shown. Some dotted lines represent optional items.

MH 09/07

Room dimensions are approximate and may vary. Prices, products and specifications subject to change without notice. Meritage Homes designs are copyrighted and copyright laws will be enforced to the fullest extent. Photos are representative of Meritage Homes designs and are not necessarily the same as the floor plan shown. Some dotted lines represent optional items.