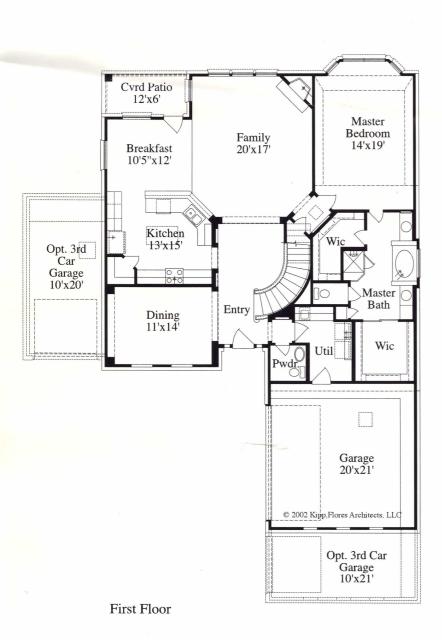

## The Fredricksburg 3252

## The Fredericksburg 3252

Opt. Kitchen 2

MH 09/07

Room dimensions are approximate and may vary. Prices, products and specifications subject to change without notice. Meritage Homes designs are copyrighted and copyright laws will be enforced to the fullest extent. Photos are representative of Meritage Homes designs and are not necessarily the same as the floor plan shown. Some dotted lines represent optional items.

MH 09/07

Room dimensions are approximate and may vary. Prices, products and specifications subject to change without notice. Meritage Homes designs are copyrighted and copyright laws will be enforced to the fullest extent. Photos are representative of Meritage Homes designs and are not necessarily the same as the floor plan shown. Some dotted lines represent optional items.