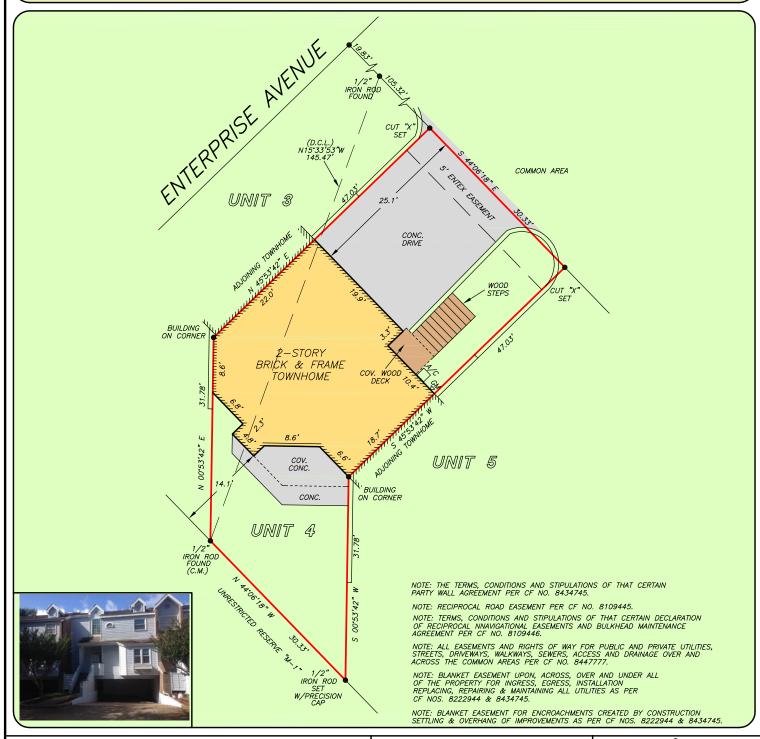

**NONE VISIBLE** 

CERTIFIED TO: TEXAS AMERICAN TITLE COMPANY, WELLS FARGO BANK, N.A.

LEGAL DESCRIPTION: UNIT 4, BUILDING 9 REPLAT OF UNRESTRICTED RESERVE M OF SOUTH SHORE HARBOUR

SUBDIVISION, SECTION 2 ACCORDING TO THE MAP OR PLAT THEREOF RECORDED IN

## UNIT 4, BUILDING 9 REPLAT OF UNRESTRICTED RESERVE M OF SOUTH SHORE HARBOUR SUBDIVISION, SECTION 2

ACCORDING TO THE MAP OR PLAT THEREOF RECORDED IN VOLUME 18, PAGE 177 OF THE MAP RECORDS OF GALVESTON COUNTY, TEXAS

THIS PROPERTY IS AFFECTED BY THE
100 YEAR FLOOD PLAIN AS PER FIRM
PANEL NO. 48167C 0037 G
MAP REVISION: 08/15/2019
ZONE AE
BASED ONLY ON VISUAL EXAMINATION OF MAPS.
INACCURACIES OF FEMA MAPS PREVENT EXACT
DETERMINATION WITHOUT DETAILED FIELD STUDY

A SUBSURFACE INVESTIGATION WAS BEYOND THE SCOPE OF THIS SURVEY

D.C.L.=DIRECTIONAL CONTROL LINE RECORD BEARING: VOL. 18, PG. 177, G.C.M.R.

DRAWN BY: MM

I HEREBY CERTIFY THAT THIS SURVEY WAS MADE ON THE GROUND, THAT THIS PLAT CORRECTLY REPRESENTS THE FACTS FOUND AT THE TIME OF SURVEY AND THAT THERE ARE NO ENCROACHMENTS APPARENT ON THE GROUND, EXCEPT AS SHOWN HEREON. THIS SURVEY IS CERTIFIED FOR THIS TRANSACTION ONLY AND ABSTRACTING PROVIDED IN THE ABOVE REFERENCED TITLE COMMITMENT WAS RELIED UPON IN PREPARATION OF THIS SURVEY.

JAMES P. WALKOVIAK PROFESSIONAL LAND SURVEYOR NO. 5971 JOB NO. 19-08371 SEPTEMBER 23, 2019

П 15