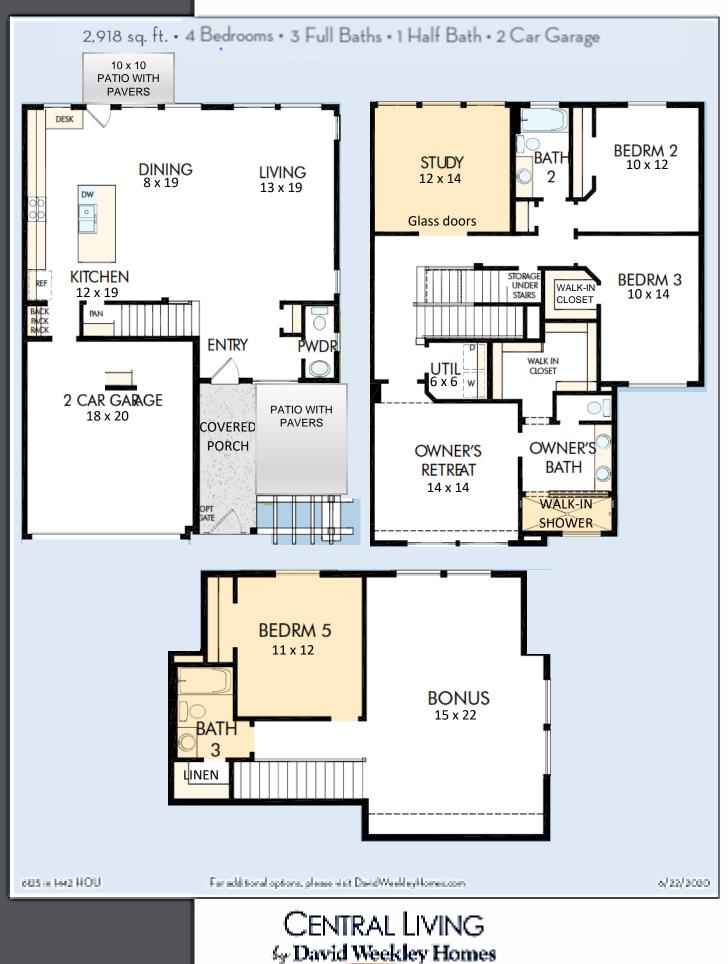

## HOME SWEET Quick Move-in HOME

No long drives home when you live in this NEW David Weekley Homes gated community in Timbergrove Village! Situated on a lot next to the walking trail, you will enjoy this spacious, open design with a wall of windows across the rear of the home looking out to a lush rear lawn that is maintained by the HOA! You will be impressed with the high ceilings, rich wood flooring and Kitchen with island/breakfast bar, quartz counters, built-in wine fridge & custom walk in pantry. Relax at the end of a long day in the huge walk-in shower with rain shower head at Master. Large custom walk in closet. Steps away is a large Study w/French doors & wood floors. The huge game room is great for movie night or for friends and family to hang out! Light and bright. Custom closets throughout. Wood stair treads with iron spindles give an elegant look! Pavers on patio, courtyard, walk and driveway. HOA maintains front AND rear yard landscaping so you can enjoy your time off around the big community pool that feels like a resort getaway!

## THE GRAYCLIFF