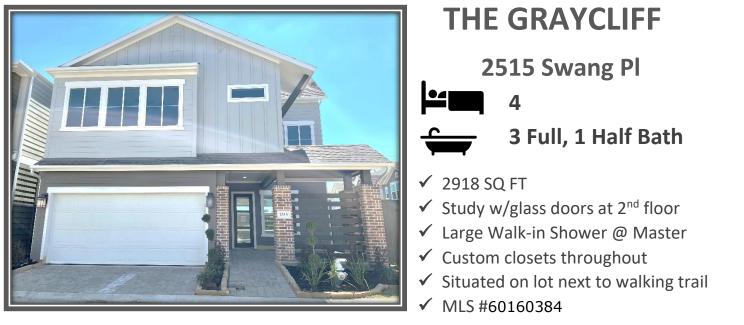

## HOME SWEET Quick Move-in HOME

No long drives home when you live in this NEW David Weekley Homes gated community in Timbergrove Village! Situated on a lot next to the walking trail, you will enjoy this spacious, open design with a wall of windows across the rear of the home looking out to a lush rear lawn that is maintained by the HOA! You will be impressed with the high ceilings, rich wood flooring and Kitchen with island/breakfast bar, quartz counters, built-in wine fridge & custom walk in pantry. Relax at the end of a long day in the huge walk-in shower with rain shower head at Master. Large custom walk in closet. Steps away is a large Study w/French doors & wood floors. The huge game room is great for movie night or for friends and family to hang out! Light and bright. Custom closets throughout. Wood stair treads with iron spindles give an elegant look! Pavers on patio, courtyard, walk and driveway. HOA maintains front AND rear yard landscaping so you can enjoy your time off around the big community pool that feels like a resort getaway!

## THE GRAYCLIFF