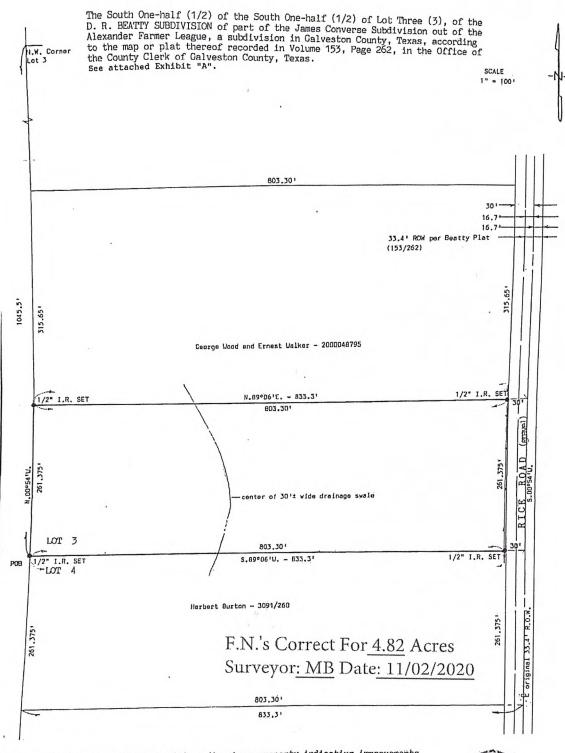

## DERRICK SURVEYING

(409-925-7221) - 13016 Elizabeth Drive - Santa Fe, Texas 77510 August 16, 2006 – Job No. 8697

EXHIBIT "A"

The South One-half (1/2) of the South One-half (1/2) of Lot Three (3), of the D. R. BEATTY SUBDIVISION of part of the James Converse Subdivision out of the Alexander Farmer League, a subdivision in Galveston County, Texas, according to the map or plat thereof recorded in Volume 153, Page 262, in the Office of the County Clerk of Galveston County, Texas, and being more particularly described by metes and bounds as follows:

BEGINNING at a 1/2" iron rod set at the Southwest corner of said Lot 3;

THENCE North 00 deg. 54 min. West, along the Westerly line of said Lot 3, a distance of 261.375 feet to a 1/2" iron rod set at the Northwest corner of the herein described tract;

THENCE North 89 deg. 06 min. East, parallel with the South line of said Lot 3, at 803.30 feet pass a 1/2" iron rod set for reference on the occupied West right of way line of Rice Road (original 33.4' R.O.W.) and continuing for a total distance of 833.3 feet to the East line of said Lot in the center of said right of way;

THENCE South 00 deg. 54min. East, along the East line of said Lot 3, same being the centerline of said Original 33.4' right of way, a distance of 261.375 feet to the Southeast corner of said Lot 3;

THENCE South 89 deg. 06 min. West, along the South line of said Lot 3, at 30.00 feet pass a 1/2" iron rod set for reference and continuing for a total distance of 833.3 feet to the POINT OF BEGINNING.

Note: The East 30.00 feet of this tract is occupied as road right of way for Rice Road.

F.N.'s Correct For 4.82 Acres Surveyor: MB Date: 11/02/2020

## EXHIBIT "A" LEGAL DESCRIPTION

File No.: 1021643

The South One-Half (1/2) of the South One-Half (1/2) of Lot Three (3), of the D. R. BEATTY SUBDIVISION of part of the James Converse Subdivision out of the Alexander Farmer League, a subdivision in Galveston County, Texas, according to the map or plat thereof recorded in <u>Volume 153</u>, <u>Page 262</u>, in the Office of the County Clerk of Galveston County, Texas.