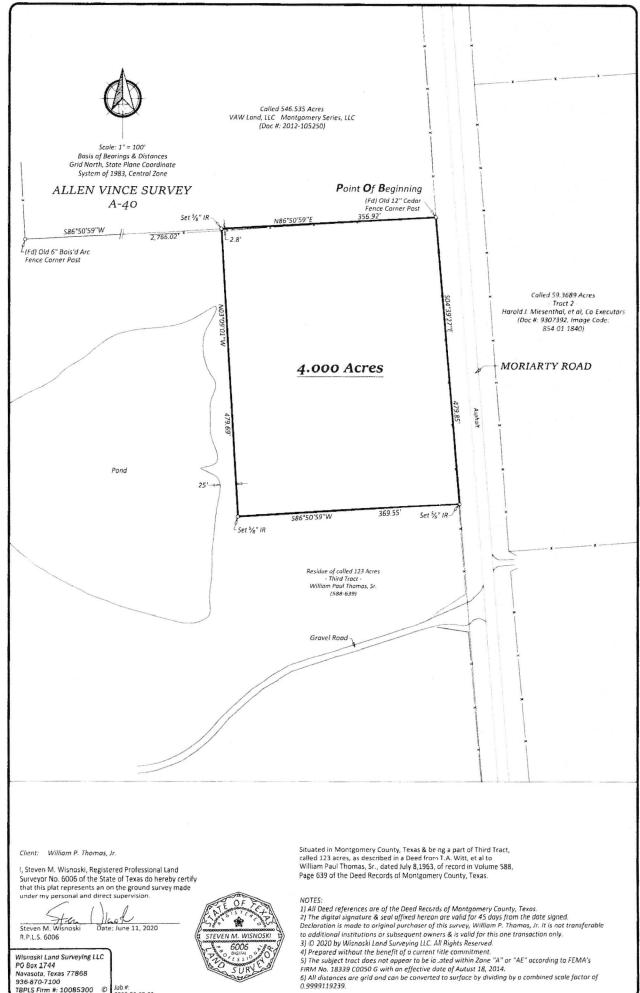

## METES AND BOUNDS DESCRIPTION of a 4.000 Acre Tract Allen Vince Survey, A-40, Montgomery County, Texas June 11, 2020

All that certain tract or parcel of land lying and being situated in Montgomery County, Texas, being a part of Third Tract, called 123 acres, as described in a Deed from T.A. Witt, et al to William Paul Thomas, Sr., dated July 8,1963, of record in Volume 588, Page 639 of the Deed Records of Montgomery County, Texas and more fully described as follows:

**BEGINNING** at a found old 12 inch cedar fence corner post for the occupied Northeast corner of the called 123 acre tract mentioned above, the called Southeast corner of a called 546.535 acre tract as described in a Deed to VAW Land, LLC - Montgomery Series, LLC (Doc #: 2012-105250), the Northeast corner of the tract of land herein described and same being in the fenced and West margin of Moriarty Road;

THENCE S 04°39'27" E, 479.85 ft., along the generally fenced and West margin of Moriarty Road and a portion of the occupied East line of the called 123 acre tract mentioned above to a set 5/8 inch iron rod for the Southeast corner of the tract of land herein described;

THENCE S 86°50'59" W, 369.55 ft., crossing into the called 123 acre tract mentioned above and along the South line of the tract of land herein described to a set 5/8 inch iron rod for the Southwest corner thereof;

THENCE N 03°09'01" W, 479.69 ft., along the West line of the tract of land herein described to a set 5/8 inch iron rod, 2.8 ft. North of a barbed wire fence line, for the Northwest corner thereof, in the North line of the called 123 acre tract mentioned above and in a South line of said 546.535 VAD Land, LLC tract (Doc #: 2012-105250), from which a found 6 inch bois'd arc fence corner post for the called Southerly Southwest corner of said 546.535 acre VAW Land, LLC tract brs. S 86°50'59" W, 2,766.02 ft.;

THENCE N 86°50'59" E, 356.92 ft., along a portion of the generally fenced and South line of said 546.535 acre VAW Land, LLC tract (Doc #: 2012-105250) and a portion the North line of the called 123 acre tract mentioned above to the **PLACE OF BEGINNING** and containing 4.000 acres of land.

BASIS OF BEARINGS:

Grid North, State Plane Coordinate System of 1983, Central Zone, Leica RTK Network.

Steven M. Wisnoski 06/11/2020 Registered Professional Land Surveyor

State of Texas No. 6006 Job #: 2020-06-05-02 STEVEN M. WISNOSKI