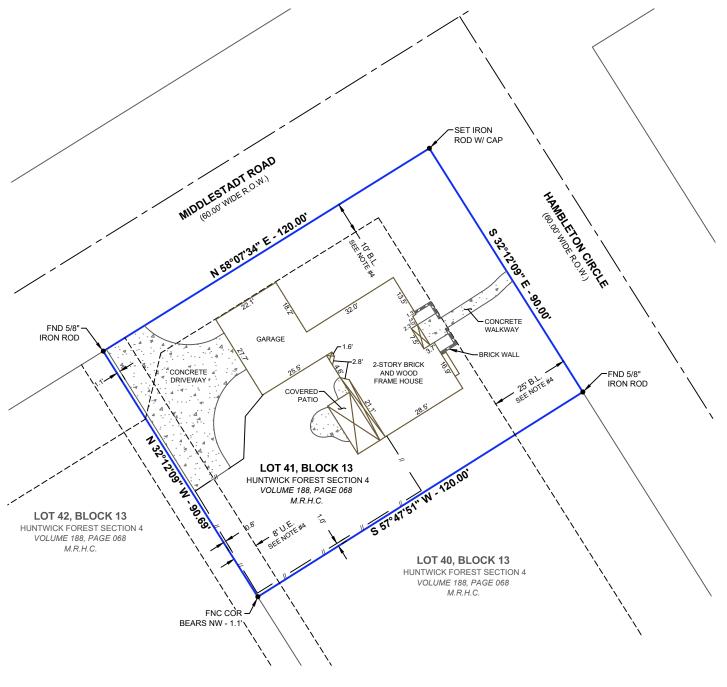

## 13731 HAMBLETON CIRCLE

LOT FORTY-ONE (41), IN BLOCK THIRTEEN (13), OF HUNTWICK FOREST, SECTION FOUR (4), A SUBDIVISION IN HARRIS COUNTY, TEXAS, ACCORDING TO THE MAP OR PLAT THEREOF RECORDED IN VOLUME 188, PAGE 68, OF THE MAP RECORDS OF HARRIS COUNTY, TEXAS.

## FLOOD INFORMATION

FLOOD ZONE: ZONE "X"

FLOOD MAP DATE:

FLOOD MAP # 48201C0435M FLOOD MAP COUNTY: HARRIS

THIS PROPERTY IS **NOT** IN THE 100 YEAR FLOOD ZONE.

10/16/13

TITLE COMPANY: BRPS TITLE LLC GF. No.: 2019040139

## NOTES:

- All bearings, distances, and coordinates are referenced to the recorded subdivision plat unless otherwise noted.
- 2. Flood information is based on the National Flood Insurance Program's Flood Insurance Rate Map for Harris County.
- 3. The survey was made in reliance upon that certain commitment for title insurance issued by Westcor Land Title Insurance Company under G.F. Number 2019040139 issued June 18, 2019.
- 4. Any and all easements, building lines, and conditions, covenants and restrictions as set forth in plat filed under in Volume 188, Page 68, of the Map Records of Harris County, Texas.
- 5. There are no natural drainage courses on subject property.
- The surveyor has not abstracted the property nor performed property research.
- 7. This survey is made in conjunction with the information provided by Westcor Land Title Insurance Company. This survey is certified to said title insurance company listed hereon for this transaction only. This survey represents intellectual property of Action Surveying. This survey is not transferable to additional institutions or subsequent owners. Any loss resulting from unauthorized use shall not be the responsibility of Action Surveying. Use of this survey, by any parties other than the paying client of the transaction dated today, shall be at the user's own risk.