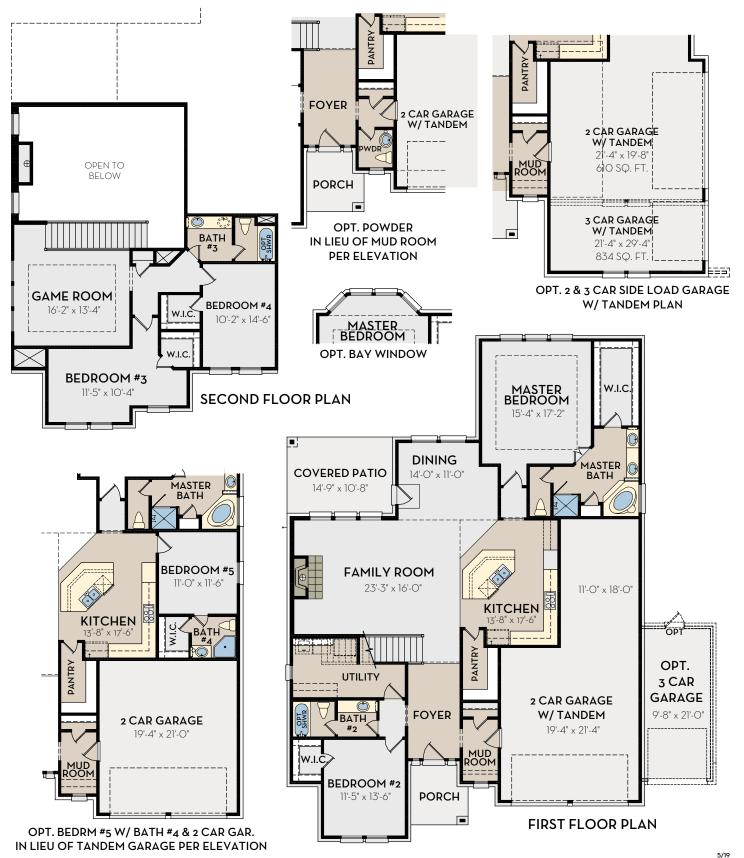

## C-ROCK.COM

Exterior elevation images are representative only. Optional upgrades may be shown. Elevations are artist renderings and changes may occur after the rendering has been produced. See Sales Consultant for current plan and elevations. Square footage is approximate and may vary per elevation. The designs, as originally designed and prior to any changes you make, are estimated to yield approximately the number of square feet shown. All dimensions are approximate. Square footage may vary based on as-built dimensions, configurations, plan options and/or method of calculation. Neighborhoods' specific requirements may cause variations on these designs and would overwrite the above images.