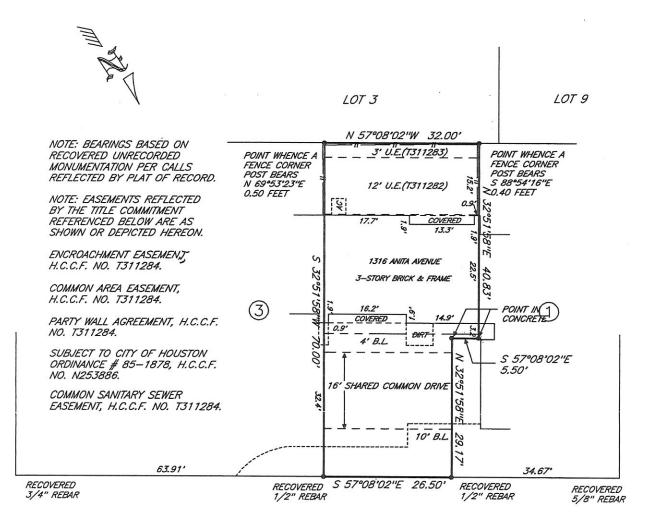

PHONE: (713) 524-1500 FAX: (713) 524-8860

P.O. BOX 980068 HOUSTON, TEXAS 77098-0068

52 m

| I certify that the above plat is a true representation of a survey made on                                                                                                                 | the ground under my supervision of                                                                                                    |
|--------------------------------------------------------------------------------------------------------------------------------------------------------------------------------------------|---------------------------------------------------------------------------------------------------------------------------------------|
| Lot 2 Block / in AUSTIN EST                                                                                                                                                                | ATES                                                                                                                                  |
| recorded in Vol. <u>408</u> Page <u>38</u> of the <u>MAP</u> Records of <u>4</u>                                                                                                           | RR/S County, Texas                                                                                                                    |
| and out of the                                                                                                                                                                             | Survey, Abstract No PAUL W. HURLEY                                                                                                    |
| Purchaser STEPHANIE MILLER                                                                                                                                                                 | 5576                                                                                                                                  |
| GF# <u>250-05-1760</u> Date <u>5-22-08</u>                                                                                                                                                 | FB#                                                                                                                                   |
| Bearing Reference, Scale $/ \overset{/\prime}{-} \rightarrow \bigcirc'$                                                                                                                    | _, Job No                                                                                                                             |
| This Property is located in flood insurance rate map zone                                                                                                                                  |                                                                                                                                       |
| as per map 48201C 880 L, dated 2007                                                                                                                                                        | + July                                                                                                                                |
| <u>Note</u> : This survey is provided to, and for the benefit of, $\pm \chi$ . A ME $R/C q$<br>or transaction is not authorized, and is a violation of federal copyright law. The certific | . Any re-distribution, copying, or use for any other purpose<br>ation placed hereon is void under any such unauthorized circumstances |