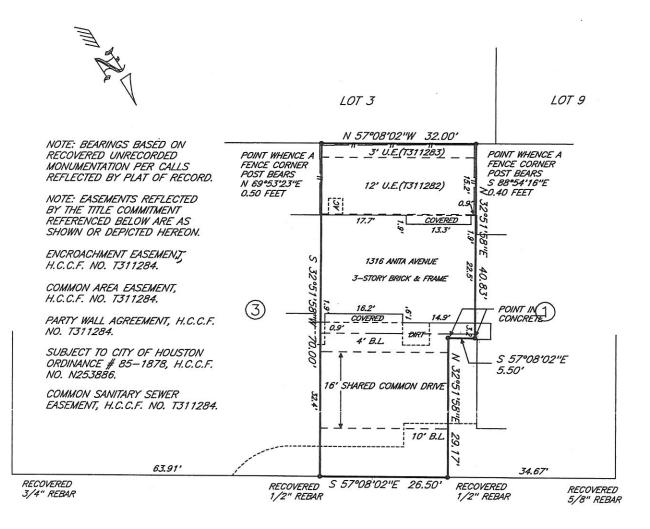

PHONE: (713) 524-1500 FAX: (713) 524-8860 P.O. BOX 980068 HOUSTON, TEXAS 77098-0068

| I certify that the above plat is a true representation of a survey made or                                                                                                                            | n the ground under my supervision of                                                                                              |
|-------------------------------------------------------------------------------------------------------------------------------------------------------------------------------------------------------|-----------------------------------------------------------------------------------------------------------------------------------|
| Lot 2 Block / in AUSTIN EST                                                                                                                                                                           | TATES OF TEL                                                                                                                      |
| recorded in Vol. 408 Page <u>38</u> of the <u>MAP</u> Records of <u>HA</u>                                                                                                                            | <u>ARRIS</u> County, Texas                                                                                                        |
| and out of the                                                                                                                                                                                        | Survey, Abstract No                                                                                                               |
| Purchaser STEPHANIE MILLER                                                                                                                                                                            | 5576                                                                                                                              |
| GF # 250-05-1760 Date 5-22-08                                                                                                                                                                         | _FB#                                                                                                                              |
| Bearing Reference, Scale $/ \overset{\prime\prime}{-} \overset{}{\rightarrow} \overset{}{\bigcirc} \overset{\prime}{-}$                                                                               | _, Job No                                                                                                                         |
| This Property is located in flood insurance rate map zone                                                                                                                                             |                                                                                                                                   |
| as per map 48201C 880 L, dated 2007                                                                                                                                                                   | - July                                                                                                                            |
| <u>Note</u> : This survey is provided to, and for the benefit of, $\top X$ . A ME $\mathbb{R}/\mathbb{C}$ or transaction is not authorized, and is a violation of federal copyright law. The certific | Any re-distribution, copying, or use for any other purpose cation placed hereon is void under any such unauthorized circumstances |