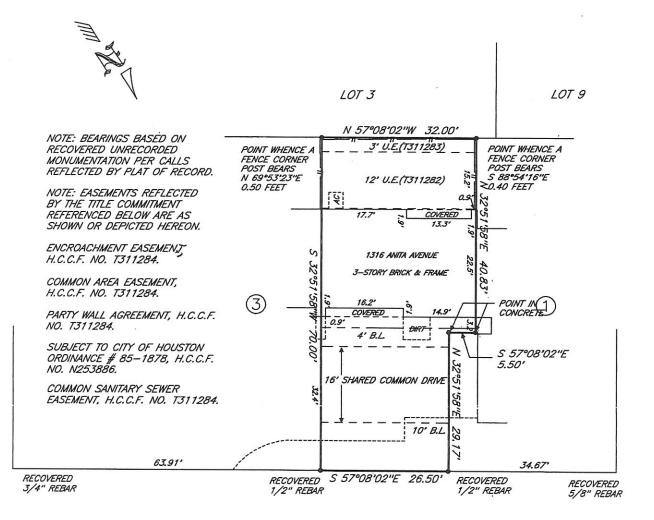

PHONE: (713) 524-1500 FAX: (713) 524-8860

dotloop signature verification: www.dotloop.com/my/verification/DL-314971544-6-V30K

P.O. BOX 980068 HOUSTON, TEXAS 77098-0068

Stri

| I certify that the above plat is a true representation of a survey made on the ground                                                                                                                  | under my supervision of                                                                                               |
|--------------------------------------------------------------------------------------------------------------------------------------------------------------------------------------------------------|-----------------------------------------------------------------------------------------------------------------------|
| Lot a Block / in AUSTIN ESTATES                                                                                                                                                                        | SE OF TEL                                                                                                             |
| recorded in Vol. 408 Page <u>38</u> of the <u>MAP</u> Records of <u>HARE/S</u>                                                                                                                         | County, Texas                                                                                                         |
| and out of the Survey, A                                                                                                                                                                               | Abstract No PAUL W. HURLEY                                                                                            |
| Purchaser STEPHANIE MILLER                                                                                                                                                                             | 5576                                                                                                                  |
| GF # 250-05-1760 Date 5-22-08 FB #                                                                                                                                                                     | CARSSION R                                                                                                            |
| Bearing Reference, Scale _/ "- 20', Job No                                                                                                                                                             |                                                                                                                       |
| This Property is located in flood insurance rate map zone                                                                                                                                              |                                                                                                                       |
| as per map $48201C$ 880 L, dated $2007$                                                                                                                                                                | f-July                                                                                                                |
| <u>Note</u> : This survey is provided to, and for the benefit of, $\top X$ . A ME $R$ $CALLor transaction is not authorized, and is a violation of federal copyright law. The certification placed he$ | Any re-distribution, copying, or use for any other purpose<br>ereon is void under any such unauthorized circumstances |