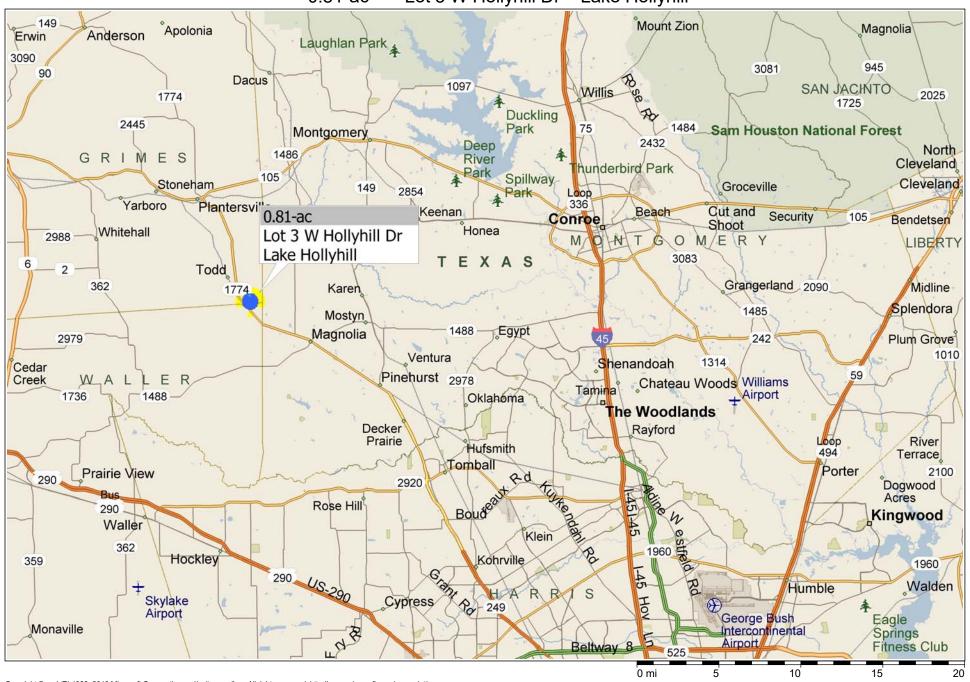

\*\*\* 0.81-ac \*\*\* Lot 3 W Hollyhill Dr ~ Lake Hollyhill

Copyright © and (P) 1988–2010 Microsoft Corporation and/or its suppliers. All rights reserved. http://www.microsoft.com/mappoint/
Certain mapping and direction data © 2010 NAVTEQ. All rights reserved. The Data for areas of Canada includes information taken with permission from Canadian authorities, including: © Her Majesty the Queen in Right of Canada, © Queen's Printer for Ontario. NAVTEQ and
NAVTEQ ON BOARD are trademarks of NAVTEQ. © 2010 Tele Atlas North America, Inc. All rights reserved. The Atlas and Tele Atlas North America are trademarks of Tele Atlas, Inc. © 2010 by Applied Geographic Systems, All rights reserved.