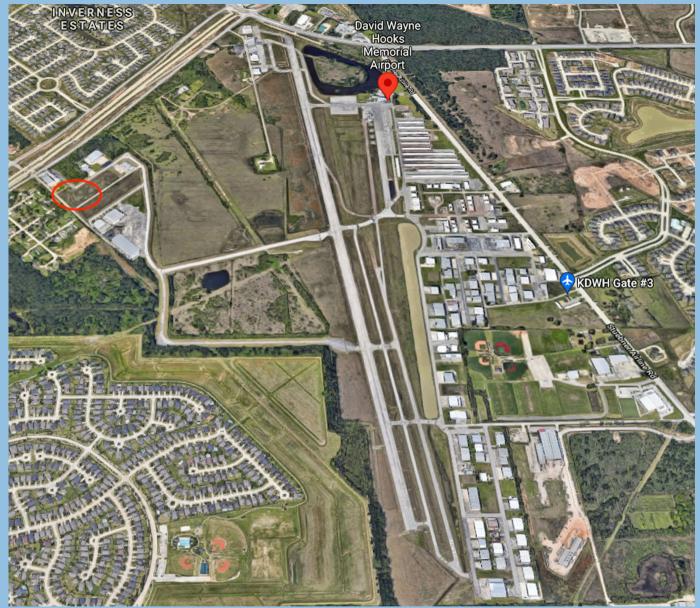

PRIME 2.4027 acre lot on the gated west side of David Wayne Hooks Memorial Airport (KDWH) located on The Grand Parkway with quick access to Houston and The Woodlands! This lot is cleared and ready for your personal aircraft hangar or corporate/business aviation facility.

Jaqui Freund Realtor® CNE SMP Aviation Property Specialist (832) 563-6713 jaqui@pilotsrealtor.com PilotsRealtor.com LiveWithMyPlane.com

SSOCIATES

TBD Max Conrad Drive, Spring, Texas 77379 Harris County

**An FAA Designated Reliever Airport for IAH,** KDWH offers 7009x100' Paved Runway 17R/35L, 3500x35' Paved Runway 17L/35R, 2530x100' Water Runway 17W/35W, FAA air traffic control tower with radar system, 24/7/365 airport operations, FBO, aircraft maintenance, and vertically guided **Instrument Flight Procedure for the** airport's main runway.