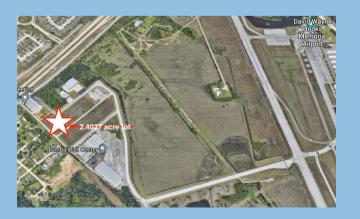

PRIME 2.4027 acre lot on the gated west side of David Wayne Hooks Memorial Airport (KDWH) located on The Grand Parkway with quick access to Houston and The Woodlands! This lot is cleared and ready for your personal aircraft hangar or corporate/business aviation facility.