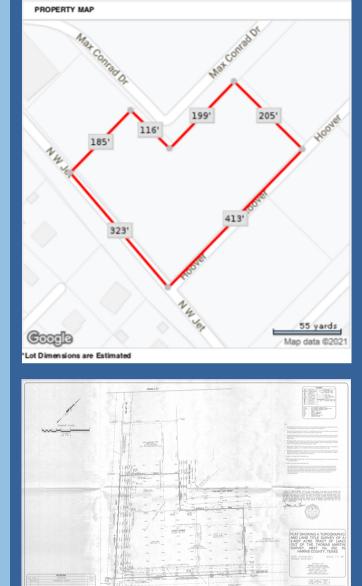

PRIME 2.4027 acre lot on the gated west side of David Wayne Hooks Memorial Airport (KDWH) located on The Grand Parkway with quick access to Houston and The Woodlands! This lot is cleared and ready for your personal aircraft hangar or corporate/business aviation facility.

Jaqui Freund Realtor® CNE SMP Aviation Property Specialist (832) 563-6713 jaqui@pilotsrealtor.com PilotsRealtor.com LiveWithMyPlane.com

SSOCIATES

TBD Max Conrad Drive, Spring, Texas 77379 Harris County

**An FAA Designated Reliever Airport for IAH,** KDWH offers 7009x100' Paved Runway 17R/35L, 3500x35' Paved Runway 17L/35R, 2530x100' Water Runway 17W/35W, FAA air traffic control tower with radar system, 24/7/365 airport operations, FBO, aircraft maintenance, and vertically guided **Instrument Flight Procedure for the** airport's main runway.