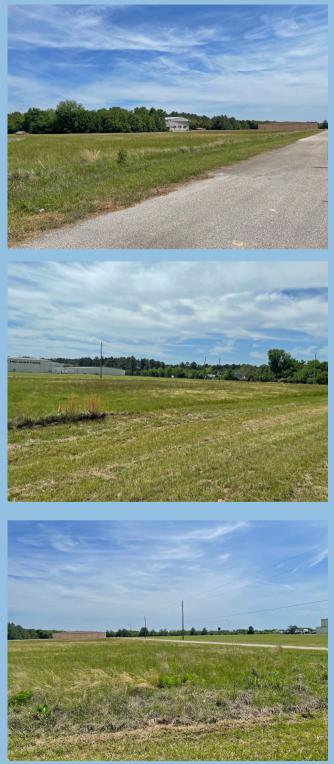

PRIME 2.4027 acre lot on the gated west side of David Wayne Hooks Memorial Airport (KDWH) located on The Grand Parkway with quick access to Houston and The Woodlands! This lot is cleared and ready for your personal aircraft hangar or corporate/business aviation facility.