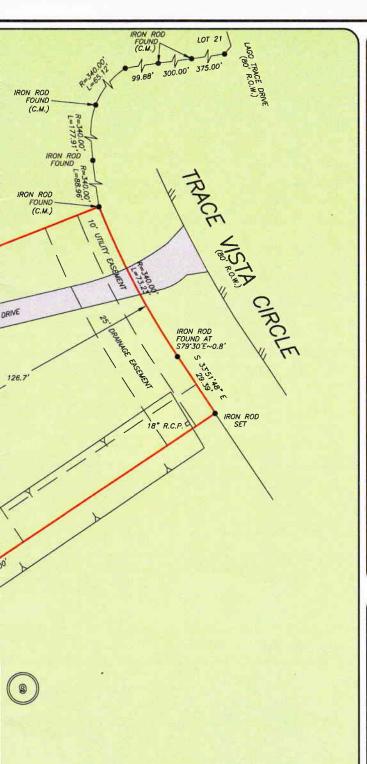

TIERSA WEBB 281-324-2008

GF NO. 09-317817 FIDELITY NATIONAL TITLE ADDRESS: 28910 TRACE VISTA CIRCLE HUFFMAN, TEXAS 77336 BORROWER: THEO LAWRENCE AND NANCY W. LAWRENCE

## LOT 15, BLOCK 9 COMMONS OF LAKE HOUSON SECTION FOUR

ACCORDING TO THE MAP OR PLAT THEREOF RECORDED UNDER FILM CODE NO. 397026 OF THE MAP RECORDS OF HARRIS COUNTY, TEXAS

THIS PROPERTY DOES NOT LIE WITHIN THE 100 YEAR FLOOD PLAIN AS PER FIRM PANEL NO. 48201C 03:10 L MAP REVISION: 06/18/2007 ZONE X BASED ONLY ON VISUAL EXAMINATION OF MAPS. INACCURACIES OF FEMA MAPS PREVENT EXACT DETERMINATION WITHOUT DETAILED FIELD STUDY.