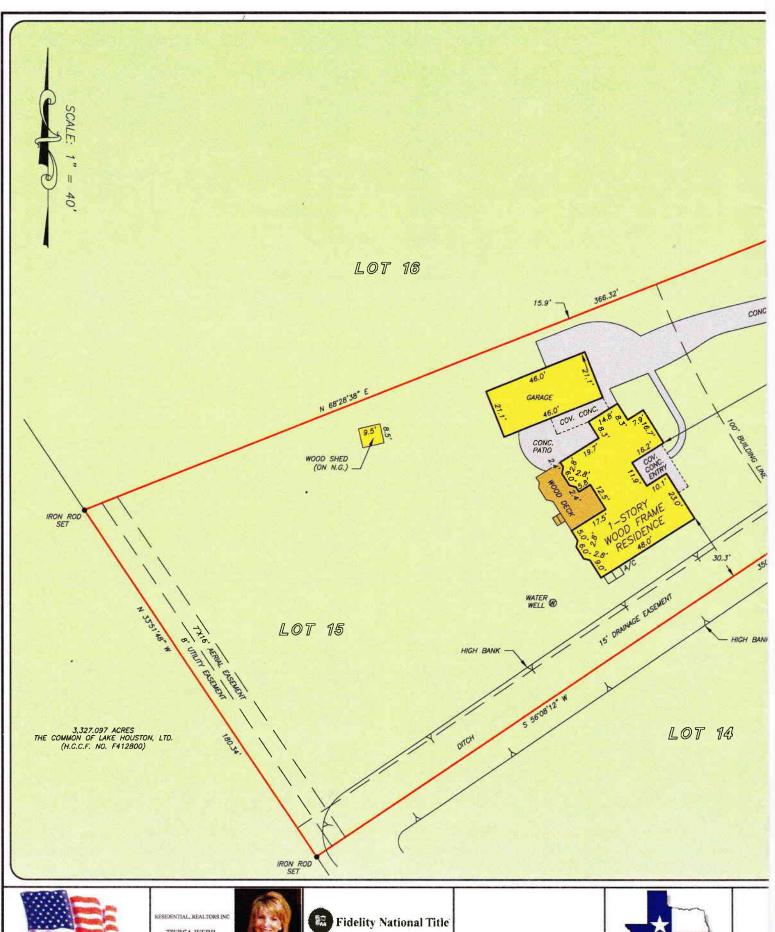

TIERSA WEBB 281-324-2008

GF NO. 09-317817 FIDELITY NATIONAL TITLE ADDRESS: 28910 TRACE VISTA CIRCLE HUFFMAN, TEXAS 77336 BORROWER: THEO LAWRENCE AND NANCY W. LAWRENCE

## LOT 15, BLOCK 9 COMMONS OF LAKE HOUSON SECTION FOUR

ACCORDING TO THE MAP OR PLAT THEREOF RECORDED UNDER FILM CODE NO. 397026 OF THE MAP RECORDS OF HARRIS COUNTY, TEXAS

THIS PROPERTY DOES NOT LIE WITHIN THE 100 YEAR FLOOD PLAIN AS PER FIRM PANEL NO. 48201C 03:10 L MAP REVISION: 06/18/2007 ZONE X BASED ONLY ON VISUAL EXAMINATION OF MAPS. INACCURACIES OF FEMA MAPS PREVENT EXACT DETERMINATION WITHOUT DETAILED FIELD STUDY.

A SUBSURFACE INVESTIGATION WAS BEYOND THE SCOPE OF THIS SURVEY

RECORD BEARING: FILM CODE NO. 397026, H.C.M.R.

DRAWN BY: RC

I HEREBY CERTIFY THAT THIS SURVEY WAS MADE ON THE GROUND, THAT THIS PLAT CORRECTLY REPRESENTS THE FACTS FOUND AT THE TIME OF SURVEY AND THAT THERE ARE NO ENCROACHMENTS APPARENT ON THE GROUND, EXCEPT AS SHOWN HEREON. THIS SURVEY IS CERTIFIED FOR THIS TRANSACTION ONLY AND ABSTRACTING PROVIDED IN THE ABOVE REFERENCED TITLE COMMITMENT WAS RELIED UPON IN PREPARATION OF THIS SURVEY.