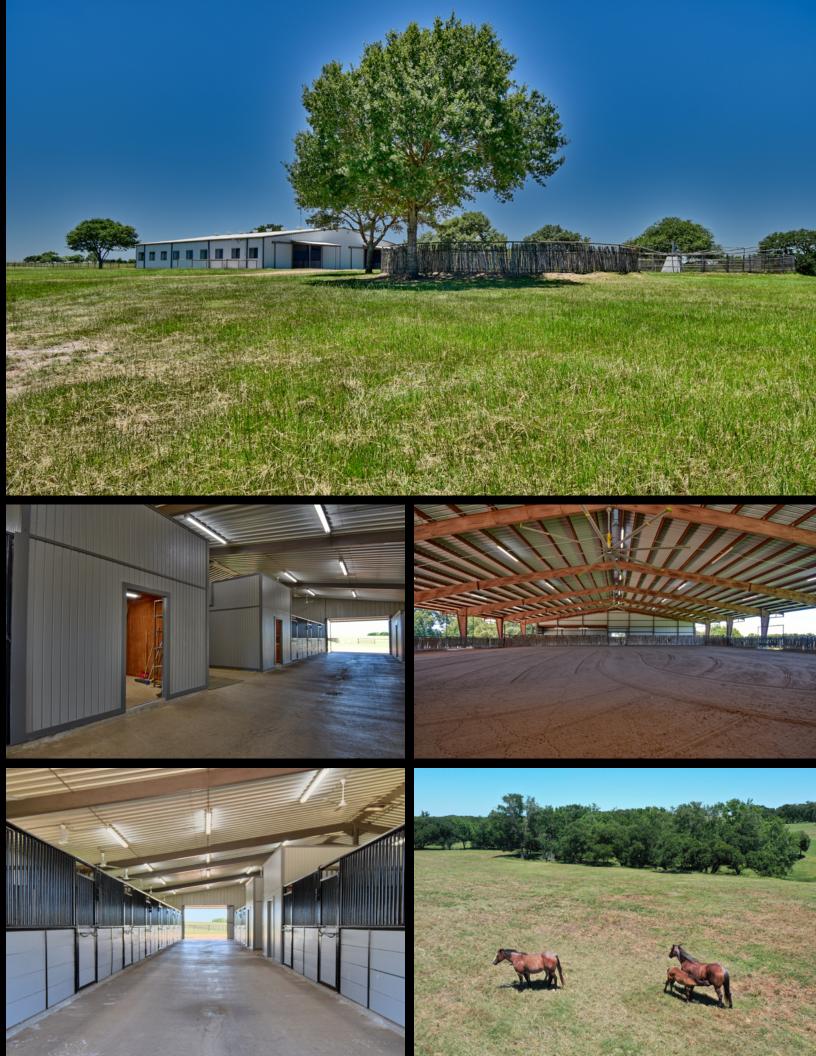

## IN THE ROLLING GREEN HILLS OUTSIDE OF BRENHAM, TX

you will find some beautiful horse properties. The BENLUKE Ranch (formerly Wooten Ranch) is one of these gems! Huge, majestic oak trees grace the 64± acres of this premier equestrian facility. The improvements are located under the trees and offer great privacy away from the main road. The **24 stall barn** is light and airy and has roomy stalls, tack rooms, storage areas and double wash racks. There are **five pipe and horse wire traps** with water and three have loafing sheds. A **round pen and horse walker** are by the barn. The **covered arena** offers a viewing stage, pens and chute, good footing, mechanical flag and BigAss fans. A **140' diameter cutting pen** adjoins. **Groom's quarters** are available. Glorious, huge oaks and pecans grace the landscape. **PREMIER EQUESTRIAN FACILITY** • **AVAILABLE FOR LEASE** 