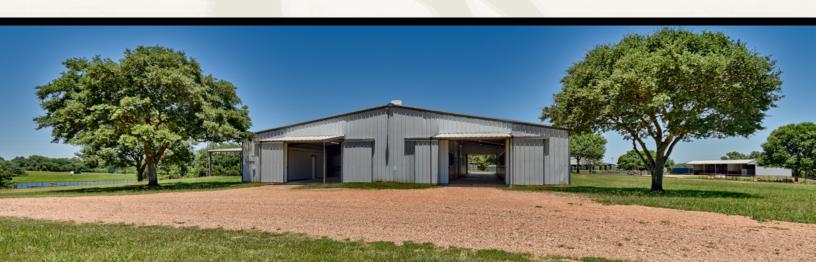

## IN THE ROLLING GREEN HILLS OUTSIDE OF BRENHAM, TX

you will find some beautiful horse properties. The BENLUKE Ranch (formerly Wooten Ranch) is one of these gems! Huge, majestic oak trees grace the 64± acres of this premier equestrian facility. The improvements are located under the trees and offer great privacy away from the main road. The **24 stall barn** is light and airy and has roomy stalls, tack rooms, storage areas and double wash racks. There are **five pipe and horse wire traps** with water and three have loafing sheds. A **round pen and horse walker** are by the barn. The **covered arena** offers a viewing stage, pens and chute, good footing, mechanical flag and BigAss fans. A **140' diameter cutting pen** adjoins. **Groom's quarters** are available. Glorious, huge oaks and pecans grace the landscape. **PREMIER EQUESTRIAN FACILITY** • **AVAILABLE FOR LEASE** 