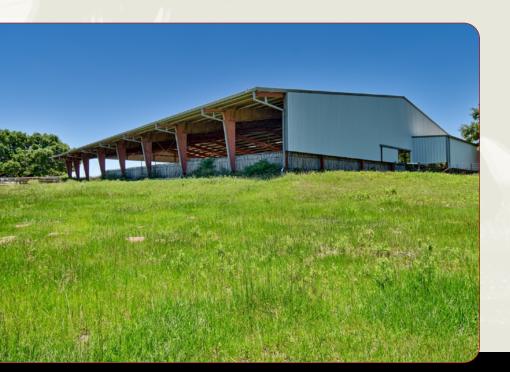

## IN THE ROLLING GREEN HILLS OUTSIDE OF BRENHAM, TX

you will find some beautiful horse properties. The BENLUKE Ranch (formerly Wooten Ranch) is one of these gems! Huge, majestic oak trees grace the 64± acres of this premier equestrian facility. The improvements are located under the trees and offer great privacy away from the main road. The **24 stall barn** is light and airy and has roomy stalls, tack rooms, storage areas and double wash racks. There are **five pipe and horse wire traps** with water and three have loafing sheds. A **round pen and horse walker** are by the barn. The **covered arena** offers a viewing stage, pens and chute, good footing, mechanical flag and BigAss fans. A **140' diameter cutting pen** adjoins. **Groom's quarters** are available. Glorious, huge oaks and pecans grace the landscape. **PREMIER EQUESTRIAN FACILITY** • **AVAILABLE FOR LEASE** 