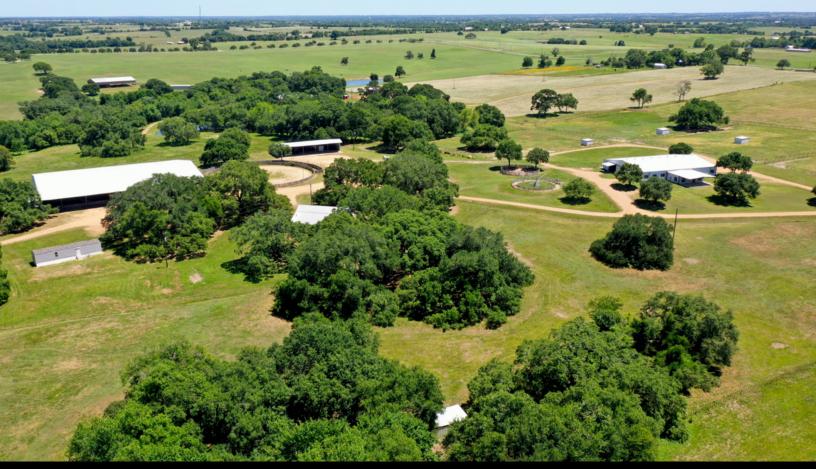

## IN THE ROLLING GREEN HILLS OUTSIDE OF BRENHAM, TX

you will find some beautiful horse properties. The BENLUKE Ranch (formerly Wooten Ranch) is one of these gems! Huge, majestic oak trees grace the 64± acres of this premier equestrian facility. The improvements are located under the trees and offer great privacy away from the main road. The **24 stall barn** is light and airy and has roomy stalls, tack rooms, storage areas and double wash racks. There are **five pipe and horse wire traps** with water and three have loafing sheds. A **round pen and horse walker** are by the barn. The **covered arena** offers a viewing stage, pens and chute, good footing, mechanical flag and BigAss fans. A **140' diameter cutting pen** adjoins. **Groom's quarters** are available. Glorious, huge oaks and pecans grace the landscape. **PREMIER EQUESTRIAN FACILITY** • **AVAILABLE FOR LEASE** 