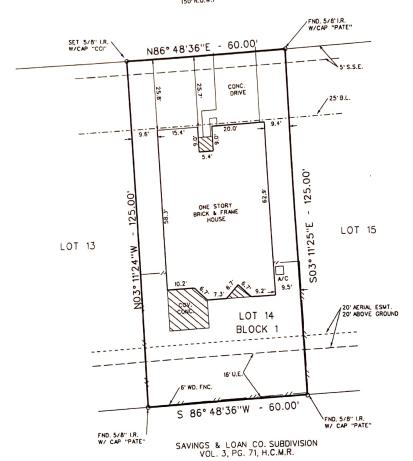

FEET

LEGEND

R.O.W. B.L. U.E. A.E. D.E. P.A.E. P.U.E. RIGHT-OF-WAY
BUILDING LINE
UTILLITY EASEMENT
AERIAL EASEMENT
DRAINAGE EASEMENT
PRIVATE ACCESS EASEMENT
PRIVATE UTILLITY EASEMENT

FND. I.R. FNC.

PRIVATE UTILITY E FOUND IRON ROD FENCE WOOD CHAIN LINK FENCE CONCRETE SIDEWALK 0.5 OFF PROPERTY

0.5' ON PROPERTY

BAY SKY WAY (50' R.O.W.)

I. DAVID C. NEWELL. A REGISTERED PROFESSIONAL LAND SURVEYOR. DO HEREBY CERTIFY THAT THIS PLAT CORRECTLY REPRESENTS A SURVEY MADE ON THE GROUND UNDER MY SUPERVISION AND CORRECTLY REPRESENTS THE FACTS FOUND AT THE TIME OF THIS SURVEY.

DAVID C. NEWELL REGISTERED PROFESSIONAL LAND SURVEYOR TEXAS REGISTRATION NO. 4085

MATTHEW LEDBETTER AND PURCHASER: CHRISTINE LEDBETTER

ADDRESS: 1038 BAY SKY WAY, SEABROOK, TEXAS

LEGAL DESCRIPTION:

LOT 14. BLOCK 1. FINAL PLAT OF. SEARIDGE. SECTION 2. RECORDED IN FILM CODE NO. 570064 OF THE MAP RECORDS OF HARRIS COUNTY. TEXAS

DATE: 08-23-13-

SCALE: 1" - 20" 7800-13-1125 GF.NO: \_\_\_\_

Civil Concepts, Inc. 3425 Federal Street Pasadena, Texas 77504 Phone: 713.947.6606 SURVEYING & MAPPING CIVIL ENGINEERING

USER: Engle Point Workspoce DATE: 8/23/2013 TIME: 8:16:22 AM CASERVEYSSSSSEORIDGESSEC 25Block 1514-15Ep514-1.DGN