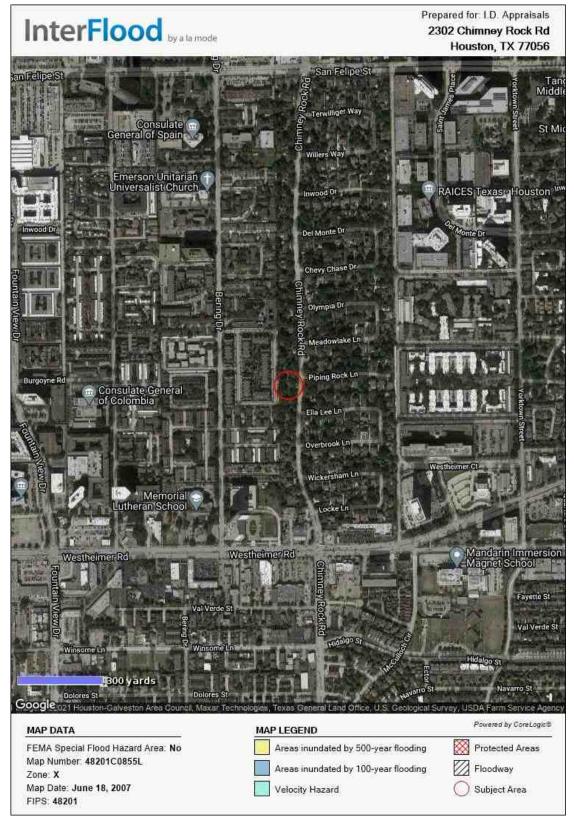

# Uniform Residential Appraisal Report

File# 2101EC012

| The purpose of this summary appraisal repo                                                      | rt is to provide the lender/client with an acc          | curate, and adequately supported, op       | inion of the market value     | e of the subject property.            |
|-------------------------------------------------------------------------------------------------|---------------------------------------------------------|--------------------------------------------|-------------------------------|---------------------------------------|
| Property Address 2302 Chimney Rock                                                              |                                                         | City Houston                               | State TX                      | Zip Code 77056                        |
| Borrower N/A                                                                                    | Owner of Public Record                                  | Owlia Masoud                               | County Harr                   | is                                    |
| Legal Description Lot 1, Block 1 Briarch                                                        |                                                         |                                            |                               |                                       |
| Assessor's Parcel # 078-009-020-0001                                                            |                                                         | Tax Year 2020                              | R.E. Taxes \$                 | · · · · · · · · · · · · · · · · · · · |
| Neighborhood Name Briarcroft                                                                    |                                                         | Map Reference 491-T                        | Census Tract                  |                                       |
| Occupant Owner Tenant Vac                                                                       |                                                         | 0 Pl                                       | JD HOA\$O                     | per year per month                    |
| 1 Toporty Hights Appraised 100 oii fipio                                                        | Leasehold Other (describe)                              | \                                          |                               |                                       |
| Assignment Type Purchase Transaction                                                            | Refinance Transaction Other (de:                        | scribe)                                    |                               |                                       |
| Lender/Client Kiani Komeizi                                                                     | Address                                                 | nview to the effective data of this energi | 2010                          | Voc. No.                              |
| Report data source(s) used, offering price(s), and                                              | or has it been offered for sale in the twelve months    |                                            |                               | Yes No                                |
| appraisal. The subject is not currently                                                         | . , ,                                                   | n offered for sale in the twelve           | months prior to the c         | enective date of the                  |
|                                                                                                 | sale for the subject purchase transaction. Explain t    | he results of the analysis of the contract | t for eale or why the analysi | e wae not                             |
| performed.                                                                                      | sale for the subject purchase transaction. Explain t    | the results of the analysis of the contrac | tion sale of why the analysi  | 5 Was Hut                             |
|                                                                                                 |                                                         |                                            |                               |                                       |
| Contract Price \$ Date of Con                                                                   | tract Is the property seller the                        | owner of public record? Yes                | No Data Source(s)             |                                       |
| <b>-</b>                                                                                        | ale concessions, gift or downpayment assistance,        | <u> </u>                                   |                               | Yes No                                |
| If Yes, report the total dollar amount and describe                                             |                                                         | otoly to so paid sy any party on somming   |                               |                                       |
| in 100, 10port the total donar amount and docomes                                               | , the items to be paid.                                 |                                            |                               |                                       |
|                                                                                                 |                                                         |                                            |                               |                                       |
| Note: Race and the racial composition of the                                                    | neighborhood are not appraisal factors.                 |                                            |                               |                                       |
| Neighborhood Characteristics                                                                    | · · · · · · · · · · · · · · · · · · ·                   | ousing Trends                              | One-Unit Housing              | Present Land Use %                    |
| Location Urban Suburban                                                                         | Rural Property Values Increasing                        | Stable Declining                           | PRICE AGE                     | One-Unit 80 %                         |
| Built-Up Over 75% 25-75%                                                                        | Under 25% Demand/Supply Shortage                        | In Balance Over Supply                     | \$ (000) (yrs)                | 2-4 Unit 0 %                          |
| Growth Rapid Stable                                                                             | Slow Marketing Time Vunder 3 mth                        |                                            |                               | Multi-Family 5 %                      |
|                                                                                                 |                                                         |                                            |                               | Commercial 5 %                        |
| <b>3</b> - /                                                                                    | to the North, I-610 W to the East, We                   | ssipark rollway to the South,              |                               |                                       |
| S Voss Rd to the West  Neighborhood Description  The "other" in                                 | n prepart land was 0/ is well-still by                  | olonod land ****                           |                               | Other 10 %                            |
| ,                                                                                               | n present land use % is vacant/undeve                   | eloped land."""see attached a              | uuenuum                       |                                       |
|                                                                                                 |                                                         |                                            |                               |                                       |
| Market Conditions (including support for the above                                              | conclusions) ***Con attached ad                         | Idandum***                                 |                               |                                       |
| ivial ket conditions (including support for the above                                           | /e conclusions) ***See attached ad                      | idendum                                    |                               |                                       |
|                                                                                                 |                                                         |                                            |                               |                                       |
| Dimensions ***See attached***                                                                   | Area 15176 sf                                           | Shape Trapezoida                           | J Viow A                      | x;Busy Street;Res                     |
|                                                                                                 | Zoning Description N                                    |                                            | al view <i>f</i>              | K, Busy Street, Res                   |
|                                                                                                 | conforming (Grandfathered Use) No Zoning                |                                            |                               |                                       |
|                                                                                                 |                                                         |                                            | 7 Vac. No. If No. de          | ocoribo Coo                           |
|                                                                                                 | s improved (or as proposed per plans and specifica      | auons) the present use?                    | Yes No If No, de              | escribe See                           |
| addendum    Hillitia   Public   Other (describe)                                                | Dublic Other (dee                                       | ocuibo) Off cito Immu                      | avamenta Tuna                 | Dublia Drivata                        |
| Utilities Public Other (describe)                                                               | Public Other (des                                       | •                                          | ovements - Type               | Public Private                        |
| Electricity 🔀 🗌                                                                                 | Water Sanitary Sewer                                    | Street Cor                                 |                               | X                                     |
|                                                                                                 |                                                         | Alley Nor                                  |                               | Doto 00/40/0007                       |
| FEMA Special Flood Hazard Area Yes  Are the utilities and off-site improvements typical         |                                                         | FEMA Map # 48201C0855L  o If No, describe  | FEMA Ma                       | p Date 06/18/2007                     |
| , .,                                                                                            | factors (easements, encroachments, environmenta         |                                            | Yes 🔀 No                      | If Yes, describe                      |
| ***See attached addendum***                                                                     | dators (cascinonis, encreaciments, environmenta         | i conditions, land usos, ctc.):            |                               | ii 163, describe                      |
| See allached addendum                                                                           |                                                         |                                            |                               |                                       |
|                                                                                                 |                                                         |                                            |                               |                                       |
| General Description                                                                             | Foundation                                              | Exterior Description materia               | Is/condition Interior         | materials/condition                   |
| •                                                                                               |                                                         | Foundation Walls Concrete/A                | •                             | Wd/Tl/Cpt/Avrg                        |
| # of Stories 1                                                                                  |                                                         | Exterior Walls Brk/Wd/Av                   | .,                            | Sheetrock/Avrg                        |
| Type Det. Att. S-Det./End Unit                                                                  |                                                         | Roof Surface Shing/Com                     | J                             | Wd/Avrq                               |
|                                                                                                 |                                                         | Gutters & Downspouts Aluminum/             |                               | Tile/Avrg                             |
| Design (Style) Ranch                                                                            |                                                         | Window Type Aluminum/                      |                               | ot Tile/Avrg                          |
| Year Built 1953                                                                                 |                                                         | Storm Sash/Insulated n/a                   | Car Storage                   | None                                  |
| Effective Age (Yrs) 12                                                                          |                                                         | Screens Aluminum/                          |                               |                                       |
| Attic None                                                                                      |                                                         | , treatminentin,                           | ove(s) # O Driveway Su        |                                       |
| Drop Stair Stairs                                                                               | Other Fuel Gas                                          |                                            | Stl/Wr/Brk Garage             | # of Cars 4                           |
| Floor Scuttle                                                                                   |                                                         | Patio/Deck Patio Porch                     |                               | # of Cars 0                           |
| Finished Heated                                                                                 | Individual Other                                        | Pool None Other                            |                               | Det. Built-in                         |
|                                                                                                 | Dishwasher Disposal Microw                              |                                            | (describe)                    | N DOUGHI                              |
| F1 1 1 1 1 1 1 1 1 1 1 1 1 1 1 1 1 1 1                                                          | 7 Rooms 3 Bedrooms                                      |                                            | ,                             | iving Area Ahovo Grado                |
| Finished area <b>above</b> grade contains:  Additional features (special energy efficient items | -                                                       |                                            | O Oquare reel of Gloss L      | IVING ALEA ADOVE GLADE                |
| Additional realures (special energy entitient items                                             | see attached addendum                                   |                                            |                               |                                       |
| Describe the condition of the property (including                                               | needed repairs, deterioration, renovations, remodel     | ing etc.)                                  | n undeted and to for          | Noore                                 |
|                                                                                                 | ·                                                       | - , ,                                      | n-updated-one to five         | e years                               |
| ago;batrirooms-updated-one to five y                                                            | /ears ago;***See attached addendum*                     |                                            |                               |                                       |
|                                                                                                 |                                                         |                                            |                               |                                       |
|                                                                                                 |                                                         |                                            |                               |                                       |
| Are there any physical deficiencies or adverse as                                               | nditions that affect the livability, soundness, or stru | intural integrity of the property?         | □ Van <b>N</b>                | No If Yes, describe                   |
| Are there any physical deliciencies of adverse co                                               | munions that affect the hyability, souththess, of Stru  | octural integrity of the property?         | Yes 🔀                         | INO II 165, UESCIIDE                  |
|                                                                                                 |                                                         |                                            |                               |                                       |
|                                                                                                 |                                                         |                                            |                               |                                       |
|                                                                                                 |                                                         |                                            |                               |                                       |
| Dogo the property constelly equipments the second                                               | harhood (functional stills, at la like-                 | protruction at 10                          | Voo No It No de               | ika                                   |
| Does the property generally conform to the neigh                                                | borhood (functional utility, style, condition, use, co  | enstruction, etc.)?                        | Yes No If No, descr           | ibe                                   |
| Does the property generally conform to the neigh                                                | borhood (functional utility, style, condition, use, co  | onstruction, etc.)?                        | Yes No If No, descr           | ibe                                   |