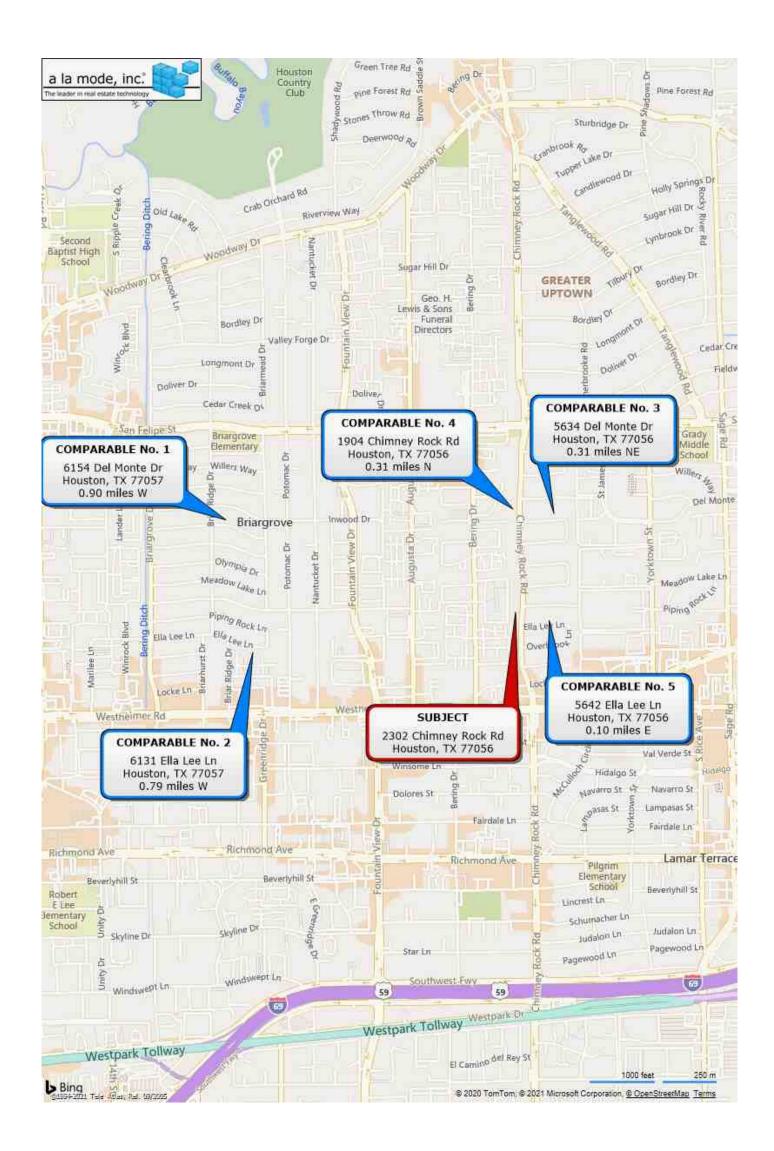

# Uniform Residential Appraisal Report

File# 2101EC012

| The purpose of this summary appraisal repo                                                      | rt is to provide the lender/client with an acc          | curate, and adequately supported, op       | inion of the market value     | e of the subject property.            |
|-------------------------------------------------------------------------------------------------|---------------------------------------------------------|--------------------------------------------|-------------------------------|---------------------------------------|
| Property Address 2302 Chimney Rock                                                              |                                                         | City Houston                               | State TX                      | Zip Code 77056                        |
| Borrower N/A                                                                                    | Owner of Public Record                                  | Owlia Masoud                               | County Harr                   | is                                    |
| Legal Description Lot 1, Block 1 Briarch                                                        |                                                         |                                            |                               |                                       |
| Assessor's Parcel # 078-009-020-0001                                                            |                                                         | Tax Year 2020                              | R.E. Taxes \$                 | · · · · · · · · · · · · · · · · · · · |
| Neighborhood Name Briarcroft                                                                    |                                                         | Map Reference 491-T                        | Census Tract                  |                                       |
| Occupant Owner Tenant Vac                                                                       |                                                         | 0 Pl                                       | JD HOA\$O                     | per year per month                    |
| 1 Toporty Hights Appraised 100 oii fipio                                                        | Leasehold Other (describe)                              | \                                          |                               |                                       |
| Assignment Type Purchase Transaction                                                            | Refinance Transaction Other (de:                        | scribe)                                    |                               |                                       |
| Lender/Client Kiani Komeizi                                                                     | Address                                                 | nview to the effective data of this energi | 2010                          | Voc. No.                              |
| Report data source(s) used, offering price(s), and                                              | or has it been offered for sale in the twelve months    |                                            |                               | Yes No                                |
| appraisal. The subject is not currently                                                         | . , ,                                                   | n offered for sale in the twelve           | months prior to the c         | enective date of the                  |
|                                                                                                 | sale for the subject purchase transaction. Explain t    | he results of the analysis of the contract | t for eale or why the analysi | e wae not                             |
| performed.                                                                                      | sale for the subject purchase transaction. Explain t    | the results of the analysis of the contrac | tion sale of why the analysi  | 5 Was Hut                             |
|                                                                                                 |                                                         |                                            |                               |                                       |
| Contract Price \$ Date of Con                                                                   | tract Is the property seller the                        | owner of public record? Yes                | No Data Source(s)             |                                       |
| <b>-</b>                                                                                        | ale concessions, gift or downpayment assistance,        | <u> </u>                                   |                               | Yes No                                |
| If Yes, report the total dollar amount and describe                                             |                                                         | otoly to so paid sy any party on somming   |                               |                                       |
| in 100, 10port the total donar amount and docomes                                               | , the items to be paid.                                 |                                            |                               |                                       |
|                                                                                                 |                                                         |                                            |                               |                                       |
| Note: Race and the racial composition of the                                                    | neighborhood are not appraisal factors.                 |                                            |                               |                                       |
| Neighborhood Characteristics                                                                    | · · · · · · · · · · · · · · · · · · ·                   | ousing Trends                              | One-Unit Housing              | Present Land Use %                    |
| Location Urban Suburban                                                                         | Rural Property Values Increasing                        | Stable Declining                           | PRICE AGE                     | One-Unit 80 %                         |
| Built-Up Over 75% 25-75%                                                                        | Under 25% Demand/Supply Shortage                        | In Balance Over Supply                     | \$ (000) (yrs)                | 2-4 Unit 0 %                          |
| Growth Rapid Stable                                                                             | Slow Marketing Time Vunder 3 mth                        |                                            |                               | Multi-Family 5 %                      |
|                                                                                                 |                                                         |                                            |                               | Commercial 5 %                        |
| <b>3</b> - /                                                                                    | to the North, I-610 W to the East, We                   | ssipark rollway to the South,              |                               |                                       |
| S Voss Rd to the West  Neighborhood Description  The "other" in                                 | n prepart land was 0/ is well-still by                  | olonod land ****                           |                               | Other 10 %                            |
| ,                                                                                               | n present land use % is vacant/undeve                   | eloped land."""see attached a              | uuenuum                       |                                       |
|                                                                                                 |                                                         |                                            |                               |                                       |
| Market Conditions (including support for the above                                              | conclusions) ***Con attached ad                         | Idandum***                                 |                               |                                       |
| ivial ket conditions (including support for the above                                           | /e conclusions) ***See attached ad                      | idendum                                    |                               |                                       |
|                                                                                                 |                                                         |                                            |                               |                                       |
| Dimensions ***See attached***                                                                   | Area 15176 sf                                           | Shape Trapezoida                           | J Viow A                      | x;Busy Street;Res                     |
|                                                                                                 | Zoning Description N                                    |                                            | al view <i>f</i>              | K, Busy Street, Res                   |
|                                                                                                 | conforming (Grandfathered Use) No Zoning                |                                            |                               |                                       |
|                                                                                                 |                                                         |                                            | 7 Vac. No. If No. de          | ocoribo Coo                           |
|                                                                                                 | s improved (or as proposed per plans and specifica      | auons) the present use?                    | Yes No If No, de              | escribe See                           |
| addendum    Hillitia   Public   Other (describe)                                                | Dublic Other (dee                                       | ocuibo) Off cito Immu                      | avamenta Tuna                 | Dublia Drivata                        |
| Utilities Public Other (describe)                                                               | Public Other (des                                       | •                                          | ovements - Type               | Public Private                        |
| Electricity 🔀 🗌                                                                                 | Water Sanitary Sewer                                    | Street Cor                                 |                               | X                                     |
|                                                                                                 |                                                         | Alley Nor                                  |                               | Doto 00/40/0007                       |
| FEMA Special Flood Hazard Area Yes  Are the utilities and off-site improvements typical         |                                                         | FEMA Map # 48201C0855L  o If No, describe  | FEMA Ma                       | p Date 06/18/2007                     |
| , .,                                                                                            | factors (easements, encroachments, environmenta         |                                            | Yes 🔀 No                      | If Yes, describe                      |
| ***See attached addendum***                                                                     | dators (cascinonis, encreaciments, environmenta         | i conditions, land usos, ctc.):            |                               | ii 163, describe                      |
| See allached addendum                                                                           |                                                         |                                            |                               |                                       |
|                                                                                                 |                                                         |                                            |                               |                                       |
| General Description                                                                             | Foundation                                              | Exterior Description materia               | Is/condition Interior         | materials/condition                   |
| •                                                                                               |                                                         | Foundation Walls Concrete/A                | •                             | Wd/Tl/Cpt/Avrg                        |
| # of Stories 1                                                                                  |                                                         | Exterior Walls Brk/Wd/Av                   | .,                            | Sheetrock/Avrg                        |
| Type Det. Att. S-Det./End Unit                                                                  |                                                         | Roof Surface Shing/Com                     | J                             | Wd/Avrq                               |
|                                                                                                 |                                                         | Gutters & Downspouts Aluminum/             |                               | Tile/Avrg                             |
| Design (Style) Ranch                                                                            |                                                         | Window Type Aluminum/                      |                               | ot Tile/Avrg                          |
| Year Built 1953                                                                                 |                                                         | Storm Sash/Insulated n/a                   | Car Storage                   | None                                  |
| Effective Age (Yrs) 12                                                                          |                                                         | Screens Aluminum/                          |                               |                                       |
| Attic None                                                                                      |                                                         | , treatminentin,                           | ove(s) # O Driveway Su        |                                       |
| Drop Stair Stairs                                                                               | Other Fuel Gas                                          |                                            | Stl/Wr/Brk Garage             | # of Cars 4                           |
| Floor Scuttle                                                                                   |                                                         | Patio/Deck Patio Porch                     |                               | # of Cars 0                           |
| Finished Heated                                                                                 | Individual Other                                        | Pool None Other                            |                               | Det. Built-in                         |
|                                                                                                 | Dishwasher Disposal Microw                              |                                            | (describe)                    | N DOUGHI                              |
| F1 1 1 1 1 1 1 1 1 1 1 1 1 1 1 1 1 1 1                                                          | 7 Rooms 3 Bedrooms                                      |                                            | ,                             | iving Area Ahovo Grado                |
| Finished area <b>above</b> grade contains:  Additional features (special energy efficient items | -                                                       |                                            | O Oquare reel of Gloss L      | IVING ALEA ADOVE GLADE                |
| Additional realures (special energy entitient items                                             | see attached addendum                                   |                                            |                               |                                       |
| Describe the condition of the property (including                                               | needed repairs, deterioration, renovations, remodel     | ing etc.)                                  | n undeted and to for          | Noore                                 |
|                                                                                                 | ·                                                       | - , ,                                      | n-updated-one to five         | e years                               |
| ago;batrirooms-updated-one to five y                                                            | /ears ago;***See attached addendum*                     |                                            |                               |                                       |
|                                                                                                 |                                                         |                                            |                               |                                       |
|                                                                                                 |                                                         |                                            |                               |                                       |
| Are there any physical deficiencies or adverse as                                               | nditions that affect the livability, soundness, or stru | intural integrity of the property?         | □ Van <b>N</b>                | No If Yes, describe                   |
| Are there any physical deliciencies of adverse co                                               | munions that affect the hyability, souththess, of Stru  | octural integrity of the property?         | Yes 🔀                         | INO II 165, UESCIIDE                  |
|                                                                                                 |                                                         |                                            |                               |                                       |
|                                                                                                 |                                                         |                                            |                               |                                       |
|                                                                                                 |                                                         |                                            |                               |                                       |
| Dogo the property constelly equipments the second                                               | harhood (functional stills, at la like-                 | protruction at 10                          | Voo No It No de               | ika                                   |
| Does the property generally conform to the neigh                                                | borhood (functional utility, style, condition, use, co  | enstruction, etc.)?                        | Yes No If No, descr           | ibe                                   |
| Does the property generally conform to the neigh                                                | borhood (functional utility, style, condition, use, co  | onstruction, etc.)?                        | Yes No If No, descr           | ibe                                   |