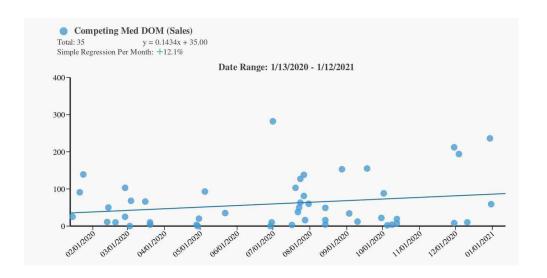

and project the s | sults noted in these of conditions of the appraisator conclusions, provide both st 12 months. The stall sales in this same of 1 of 35. This analysis of 35. This analysis of 15 yes, indicate the number of the same of the sa | al report form. If you used any than explanation and support ales within this group I e group, there is a 7.0 s shows a change of +  Project Na Current – 3 Months  Appraiser Name me                                       | ame:  Increasing  Increasing  Declining  Declining  Additional inform for your conclusing  Increasing  Declining | ation, such as ons. sale price of . This analysionth.  Overall Trend Stable Stable Stable Stable | \$56 is sh | Declining Declining Increasing |

Freddie Mac Form 71 March 2009

File No. 2101EC012



#### Median \$





#### Sales DOM





#### Foreclosure Analysis



## **Subject Photo Page**

| Borrower         | N/A                  |        |        |       |    |          |       |  |
|------------------|----------------------|--------|--------|-------|----|----------|-------|--|
| Property Address | 2302 Chimney Rock Rd |        |        |       |    |          |       |  |
| City             | Houston              | County | Harris | State | TX | Zip Code | 77056 |  |
| Lender/Client    | Kiani Komeizi        |        |        |       |    |          |       |  |



## **Subject Front**

2302 Chimney Rock Rd

Sales Price

Gross Living Area 2,715
Total Rooms 7
Total Bedrooms 3
Total Bathrooms 3.0

Location A;BsyRd;Res
View A;Busy Street;Res
Site 15176 sf

 Site
 15176

 Quality
 Q3

 Age
 68



##