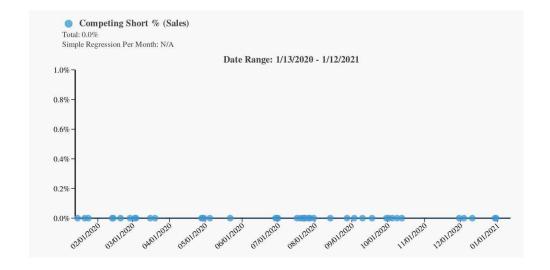

# Uniform Residential Appraisal Report

File# 2101EC012

| The purpose of this summary appraisal repo                                                      | rt is to provide the lender/client with an acc          | curate, and adequately supported, op       | inion of the market value     | e of the subject property.            |
|-------------------------------------------------------------------------------------------------|---------------------------------------------------------|--------------------------------------------|-------------------------------|---------------------------------------|
| Property Address 2302 Chimney Rock                                                              |                                                         | City Houston                               | State TX                      | Zip Code 77056                        |
| Borrower N/A                                                                                    | Owner of Public Record                                  | Owlia Masoud                               | County Harr                   | is                                    |
| Legal Description Lot 1, Block 1 Briarch                                                        |                                                         |                                            |                               |                                       |
| Assessor's Parcel # 078-009-020-0001                                                            |                                                         | Tax Year 2020                              | R.E. Taxes \$                 | · · · · · · · · · · · · · · · · · · · |
| Neighborhood Name Briarcroft                                                                    |                                                         | Map Reference 491-T                        | Census Tract                  |                                       |
| Occupant Owner Tenant Vac                                                                       |                                                         | 0 Pl                                       | JD HOA\$O                     | per year per month                    |
| 1 Toporty Hights Appraised 100 oii fipio                                                        | Leasehold Other (describe)                              | \                                          |                               |                                       |
| Assignment Type Purchase Transaction                                                            | Refinance Transaction Other (de:                        | scribe)                                    |                               |                                       |
| Lender/Client Kiani Komeizi                                                                     | Address                                                 | nview to the effective data of this energi | 2010                          | Voc. No.                              |
| Report data source(s) used, offering price(s), and                                              | or has it been offered for sale in the twelve months    |                                            |                               | Yes No                                |
| appraisal. The subject is not currently                                                         | . , ,                                                   | n offered for sale in the twelve           | months prior to the c         | enective date of the                  |
|                                                                                                 | sale for the subject purchase transaction. Explain t    | he results of the analysis of the contract | t for eale or why the analysi | e wae not                             |
| performed.                                                                                      | sale for the subject purchase transaction. Explain t    | the results of the analysis of the contrac | tion sale of why the analysi  | 5 Was Hut                             |
|                                                                                                 |                                                         |                                            |                               |                                       |
| Contract Price \$ Date of Con                                                                   | tract Is the property seller the                        | owner of public record? Yes                | No Data Source(s)             |                                       |
| <b>-</b>                                                                                        | ale concessions, gift or downpayment assistance,        | <u> </u>                                   |                               | Yes No                                |
| If Yes, report the total dollar amount and describe                                             |                                                         | otoly to so paid sy any party on somming   |                               |                                       |
| in 100, 10port the total donar amount and docomes                                               | , the items to be paid.                                 |                                            |                               |                                       |
|                                                                                                 |                                                         |                                            |                               |                                       |
| Note: Race and the racial composition of the                                                    | neighborhood are not appraisal factors.                 |                                            |                               |                                       |
| Neighborhood Characteristics                                                                    | · · · · · · · · · · · · · · · · · · ·                   | ousing Trends                              | One-Unit Housing              | Present Land Use %                    |
| Location Urban Suburban                                                                         | Rural Property Values Increasing                        | Stable Declining                           | PRICE AGE                     | One-Unit 80 %                         |
| Built-Up Over 75% 25-75%                                                                        | Under 25% Demand/Supply Shortage                        | In Balance Over Supply                     | \$ (000) (yrs)                | 2-4 Unit 0 %                          |
| Growth Rapid Stable                                                                             | Slow Marketing Time Vunder 3 mth                        |                                            |                               | Multi-Family 5 %                      |
|                                                                                                 |                                                         |                                            |                               | Commercial 5 %                        |
| <b>3</b> - /                                                                                    | to the North, I-610 W to the East, We                   | ssipark rollway to the South,              |                               |                                       |
| S Voss Rd to the West  Neighborhood Description  The "other" in                                 | n prepart land was 0/ is well-still by                  | olonod land ****                           |                               | Other 10 %                            |
| ,                                                                                               | n present land use % is vacant/undeve                   | eloped land."""see attached a              | uuenuum                       |                                       |
|                                                                                                 |                                                         |                                            |                               |                                       |
| Market Conditions (including support for the above                                              | conclusions) ***Con attached ad                         | Idandum***                                 |                               |                                       |
| ivial ket conditions (including support for the above                                           | /e conclusions) ***See attached ad                      | idendum                                    |                               |                                       |
|                                                                                                 |                                                         |                                            |                               |                                       |
| Dimensions ***See attached***                                                                   | Area 15176 sf                                           | Shape Trapezoida                           | J Viow A                      | x;Busy Street;Res                     |
|                                                                                                 | Zoning Description N                                    |                                            | al view <i>f</i>              | K, Busy Street, Res                   |
|                                                                                                 | conforming (Grandfathered Use) No Zoning                |                                            |                               |                                       |
|                                                                                                 |                                                         |                                            | 7 Vac. No. If No. de          | ocoribo Coo                           |
|                                                                                                 | s improved (or as proposed per plans and specifica      | auons) the present use?                    | Yes No If No, de              | escribe See                           |
| addendum    Hillitia   Public   Other (describe)                                                | Dublic Other (dee                                       | ocuibo) Off cito Immu                      | avamenta Tuna                 | Dublia Drivata                        |
| Utilities Public Other (describe)                                                               | Public Other (des                                       | •                                          | ovements - Type               | Public Private                        |
| Electricity 🔀 🗌                                                                                 | Water Sanitary Sewer                                    | Street Cor                                 |                               | X                                     |
|                                                                                                 |                                                         | Alley Nor                                  |                               | Doto 00/40/0007                       |
| FEMA Special Flood Hazard Area Yes  Are the utilities and off-site improvements typical         |                                                         | FEMA Map # 48201C0855L  o If No, describe  | FEMA Ma                       | p Date 06/18/2007                     |
| , .,                                                                                            | factors (easements, encroachments, environmenta         |                                            | Yes 🔀 No                      | If Yes, describe                      |
| ***See attached addendum***                                                                     | dators (cascinonis, encreaciments, environmenta         | i conditions, land usos, ctc.):            |                               | ii 163, describe                      |
| See allached addendum                                                                           |                                                         |                                            |                               |                                       |
|                                                                                                 |                                                         |                                            |                               |                                       |
| General Description                                                                             | Foundation                                              | Exterior Description materia               | Is/condition Interior         | materials/condition                   |
| •                                                                                               |                                                         | Foundation Walls Concrete/A                | •                             | Wd/Tl/Cpt/Avrg                        |
| # of Stories 1                                                                                  |                                                         | Exterior Walls Brk/Wd/Av                   | .,                            | Sheetrock/Avrg                        |
| Type Det. Att. S-Det./End Unit                                                                  |                                                         | Roof Surface Shing/Com                     | J                             | Wd/Avrq                               |
|                                                                                                 |                                                         | Gutters & Downspouts Aluminum/             |                               | Tile/Avrg                             |
| Design (Style) Ranch                                                                            |                                                         | Window Type Aluminum/                      |                               | ot Tile/Avrg                          |
| Year Built 1953                                                                                 |                                                         | Storm Sash/Insulated n/a                   | Car Storage                   | None                                  |
| Effective Age (Yrs) 12                                                                          |                                                         | Screens Aluminum/                          |                               |                                       |
| Attic None                                                                                      |                                                         | , treatminentin,                           | ove(s) # O Driveway Su        |                                       |
| Drop Stair Stairs                                                                               | Other Fuel Gas                                          |                                            | Stl/Wr/Brk Garage             | # of Cars 4                           |
| Floor Scuttle                                                                                   |                                                         | Patio/Deck Patio Porch                     |                               | # of Cars 0                           |
| Finished Heated                                                                                 | Individual Other                                        | Pool None Other                            |                               | Det. Built-in                         |
|                                                                                                 | Dishwasher Disposal Microw                              |                                            | (describe)                    | N DOUGHI                              |
| F1 1 1 1 1 1 1 1 1 1 1 1 1 1 1 1 1 1 1                                                          | 7 Rooms 3 Bedrooms                                      |                                            | ,                             | iving Area Ahovo Grado                |
| Finished area <b>above</b> grade contains:  Additional features (special energy efficient items | -                                                       |                                            | O Oquare reel of Gloss L      | IVING ALEA ADOVE GLADE                |
| Additional realures (special energy entitient items                                             | see attached addendum                                   |                                            |                               |                                       |
| Describe the condition of the property (including                                               | needed repairs, deterioration, renovations, remodel     | ing etc.)                                  | n undeted and to for          | Noore                                 |
|                                                                                                 | ·                                                       | - , ,                                      | n-updated-one to five         | e years                               |
| ago;batrirooms-updated-one to five y                                                            | /ears ago;***See attached addendum*                     |                                            |                               |                                       |
|                                                                                                 |                                                         |                                            |                               |                                       |
|                                                                                                 |                                                         |                                            |                               |                                       |
| Are there any physical deficiencies or adverse as                                               | nditions that affect the livability, soundness, or stru | intural integrity of the property?         | □ Van <b>N</b>                | No If Yes, describe                   |
| Are there any physical deliciencies of adverse co                                               | munions that affect the hyability, souththess, of Stru  | octural integrity of the property?         | Yes 🔀                         | INO II 165, UESCIIDE                  |
|                                                                                                 |                                                         |                                            |                               |                                       |
|                                                                                                 |                                                         |                                            |                               |                                       |
|                                                                                                 |                                                         |                                            |                               |                                       |
| Dogo the property constelly equipments the second                                               | harhood (functional stills, at la like-                 | protruction at 10                          | Voo No It No de               | ika                                   |
| Does the property generally conform to the neigh                                                | borhood (functional utility, style, condition, use, co  | enstruction, etc.)?                        | Yes No If No, descr           | ibe                                   |
| Does the property generally conform to the neigh                                                | borhood (functional utility, style, condition, use, co  | onstruction, etc.)?                        | Yes No If No, descr           | ibe                                   |