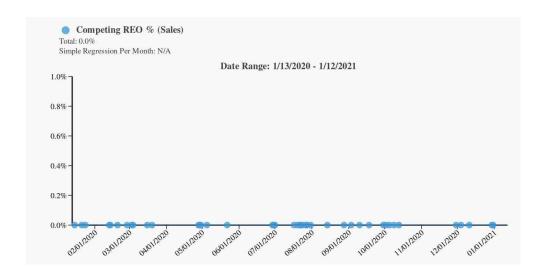

# Uniform Residential Appraisal Report

File# 2101EC012

| The purpose of this summary appraisal repo                                                      | rt is to provide the lender/client with an acc          | curate, and adequately supported, op       | inion of the market value     | e of the subject property.            |
|-------------------------------------------------------------------------------------------------|---------------------------------------------------------|--------------------------------------------|-------------------------------|---------------------------------------|
| Property Address 2302 Chimney Rock                                                              |                                                         | City Houston                               | State TX                      | Zip Code 77056                        |
| Borrower N/A                                                                                    | Owner of Public Record                                  | Owlia Masoud                               | County Harr                   | is                                    |
| Legal Description Lot 1, Block 1 Briarch                                                        |                                                         |                                            |                               |                                       |
| Assessor's Parcel # 078-009-020-0001                                                            |                                                         | Tax Year 2020                              | R.E. Taxes \$                 | · · · · · · · · · · · · · · · · · · · |
| Neighborhood Name Briarcroft                                                                    |                                                         | Map Reference 491-T                        | Census Tract                  |                                       |
| Occupant Owner Tenant Vac                                                                       |                                                         | 0 Pl                                       | JD HOA\$O                     | per year per month                    |
| 1 Toporty Hights Appraised 100 oii fipio                                                        | Leasehold Other (describe)                              | \                                          |                               |                                       |
| Assignment Type Purchase Transaction                                                            | Refinance Transaction Other (de:                        | scribe)                                    |                               |                                       |
| Lender/Client Kiani Komeizi                                                                     | Address                                                 | nview to the effective data of this energi | 2010                          | Voc. No.                              |
| Report data source(s) used, offering price(s), and                                              | or has it been offered for sale in the twelve months    |                                            |                               | Yes No                                |
| appraisal. The subject is not currently                                                         | . , ,                                                   | n offered for sale in the twelve           | months prior to the c         | enective date of the                  |
|                                                                                                 | sale for the subject purchase transaction. Explain t    | he results of the analysis of the contract | t for eale or why the analysi | e wae not                             |
| performed.                                                                                      | sale for the subject purchase transaction. Explain t    | the results of the analysis of the contrac | tion sale of why the analysi  | 5 Was Hut                             |
|                                                                                                 |                                                         |                                            |                               |                                       |
| Contract Price \$ Date of Con                                                                   | tract Is the property seller the                        | owner of public record? Yes                | No Data Source(s)             |                                       |
| <b>-</b>                                                                                        | ale concessions, gift or downpayment assistance,        | <u> </u>                                   |                               | Yes No                                |
| If Yes, report the total dollar amount and describe                                             |                                                         | otoly to so paid sy any party on somming   |                               |                                       |
| in 100, 10port the total donar amount and docomes                                               | , the items to be paid.                                 |                                            |                               |                                       |
|                                                                                                 |                                                         |                                            |                               |                                       |
| Note: Race and the racial composition of the                                                    | neighborhood are not appraisal factors.                 |                                            |                               |                                       |
| Neighborhood Characteristics                                                                    | · · · · · · · · · · · · · · · · · · ·                   | ousing Trends                              | One-Unit Housing              | Present Land Use %                    |
| Location Urban Suburban                                                                         | Rural Property Values Increasing                        | Stable Declining                           | PRICE AGE                     | One-Unit 80 %                         |
| Built-Up Over 75% 25-75%                                                                        | Under 25% Demand/Supply Shortage                        | In Balance Over Supply                     | \$ (000) (yrs)                | 2-4 Unit 0 %                          |
| Growth Rapid Stable                                                                             | Slow Marketing Time Vunder 3 mth                        |                                            |                               | Multi-Family 5 %                      |
|                                                                                                 |                                                         |                                            |                               | Commercial 5 %                        |
| <b>3</b> - /                                                                                    | to the North, I-610 W to the East, We                   | ssipark rollway to the South,              |                               |                                       |
| S Voss Rd to the West  Neighborhood Description  The "other" in                                 | n prepart land was 0/ is well-still by                  | olonod land ****                           |                               | Other 10 %                            |
| ,                                                                                               | n present land use % is vacant/undeve                   | eloped land."""see attached a              | uuenuum                       |                                       |
|                                                                                                 |                                                         |                                            |                               |                                       |
| Market Conditions (including support for the above                                              | conclusions) ***Con attached ad                         | Idandum***                                 |                               |                                       |
| ivial ket conditions (including support for the above                                           | /e conclusions) ***See attached ad                      | idendum                                    |                               |                                       |
|                                                                                                 |                                                         |                                            |                               |                                       |
| Dimensions ***See attached***                                                                   | Area 15176 sf                                           | Shape Trapezoida                           | J Viow A                      | x;Busy Street;Res                     |
|                                                                                                 | Zoning Description N                                    |                                            | al view <i>f</i>              | K, Busy Street, Res                   |
|                                                                                                 | conforming (Grandfathered Use) No Zoning                |                                            |                               |                                       |
|                                                                                                 |                                                         |                                            | 7 Vac. No. If No. de          | ocoribo Coo                           |
|                                                                                                 | s improved (or as proposed per plans and specifica      | auons) the present use?                    | Yes No If No, de              | escribe See                           |
| addendum    Hillitia   Public   Other (describe)                                                | Dublic Other (dee                                       | ocuibo) Off cito Immu                      | avamenta Tuna                 | Dublia Drivata                        |
| Utilities Public Other (describe)                                                               | Public Other (des                                       | •                                          | ovements - Type               | Public Private                        |
| Electricity 🔀 🗌                                                                                 | Water Sanitary Sewer                                    | Street Cor                                 |                               | X                                     |
|                                                                                                 |                                                         | Alley Nor                                  |                               | Doto 00/40/0007                       |
| FEMA Special Flood Hazard Area Yes  Are the utilities and off-site improvements typical         |                                                         | FEMA Map # 48201C0855L  o If No, describe  | FEMA Ma                       | p Date 06/18/2007                     |
| , .,                                                                                            | factors (easements, encroachments, environmenta         |                                            | Yes 🔀 No                      | If Yes, describe                      |
| ***See attached addendum***                                                                     | dators (cascinonis, encreaciments, environmenta         | i conditions, land usos, ctc.):            |                               | ii 163, describe                      |
| See allached addendum                                                                           |                                                         |                                            |                               |                                       |
|                                                                                                 |                                                         |                                            |                               |                                       |
| General Description                                                                             | Foundation                                              | Exterior Description materia               | Is/condition Interior         | materials/condition                   |
| •                                                                                               |                                                         | Foundation Walls Concrete/A                | •                             | Wd/Tl/Cpt/Avrg                        |
| # of Stories 1                                                                                  |                                                         | Exterior Walls Brk/Wd/Av                   | .,                            | Sheetrock/Avrg                        |
| Type Det. Att. S-Det./End Unit                                                                  |                                                         | Roof Surface Shing/Com                     | J                             | Wd/Avrq                               |
|                                                                                                 |                                                         | Gutters & Downspouts Aluminum/             |                               | Tile/Avrg                             |
| Design (Style) Ranch                                                                            |                                                         | Window Type Aluminum/                      |                               | ot Tile/Avrg                          |
| Year Built 1953                                                                                 |                                                         | Storm Sash/Insulated n/a                   | Car Storage                   | None                                  |
| Effective Age (Yrs) 12                                                                          |                                                         | Screens Aluminum/                          |                               |                                       |
| Attic None                                                                                      |                                                         | , treatminentin,                           | ove(s) # O Driveway Su        |                                       |
| Drop Stair Stairs                                                                               | Other Fuel Gas                                          |                                            | Stl/Wr/Brk Garage             | # of Cars 4                           |
| Floor Scuttle                                                                                   |                                                         | Patio/Deck Patio Porch                     |                               | # of Cars 0                           |
| Finished Heated                                                                                 | Individual Other                                        | Pool None Other                            |                               | Det. Built-in                         |
|                                                                                                 | Dishwasher Disposal Microw                              |                                            | (describe)                    | N DOUGHI                              |
| F1 1 1 1 1 1 1 1 1 1 1 1 1 1 1 1 1 1 1                                                          | 7 Rooms 3 Bedrooms                                      |                                            | ,                             | iving Area Ahovo Grado                |
| Finished area <b>above</b> grade contains:  Additional features (special energy efficient items | -                                                       |                                            | O Oquare reel of Gloss L      | IVING ALEA ADOVE GLADE                |
| Additional realures (special energy entitient items                                             | see attached addendum                                   |                                            |                               |                                       |
| Describe the condition of the property (including                                               | needed repairs, deterioration, renovations, remodel     | ing etc.)                                  | n undeted and to for          | Noore                                 |
|                                                                                                 | ·                                                       | - , ,                                      | n-updated-one to five         | e years                               |
| ago;batrirooms-updated-one to five y                                                            | /ears ago;***See attached addendum*                     |                                            |                               |                                       |
|                                                                                                 |                                                         |                                            |                               |                                       |
|                                                                                                 |                                                         |                                            |                               |                                       |
| Are there any physical deficiencies or adverse as                                               | nditions that affect the livability, soundness, or stru | intural integrity of the property?         | □ Van <b>N</b>                | No If Yes, describe                   |
| Are there any physical deliciencies of adverse co                                               | munions that affect the hyability, souththess, of Stru  | octural integrity of the property?         | Yes 🔀                         | INO II 165, UESCIIDE                  |
|                                                                                                 |                                                         |                                            |                               |                                       |
|                                                                                                 |                                                         |                                            |                               |                                       |
|                                                                                                 |                                                         |                                            |                               |                                       |
| Dogo the property constelly equipments the second                                               | harhood (functional stills, at la like-                 | protruction at 10                          | Voo No It No de               | ika                                   |
| Does the property generally conform to the neigh                                                | borhood (functional utility, style, condition, use, co  | enstruction, etc.)?                        | Yes No If No, descr           | ibe                                   |
| Does the property generally conform to the neigh                                                | borhood (functional utility, style, condition, use, co  | onstruction, etc.)?                        | Yes No If No, descr           | ibe                                   |