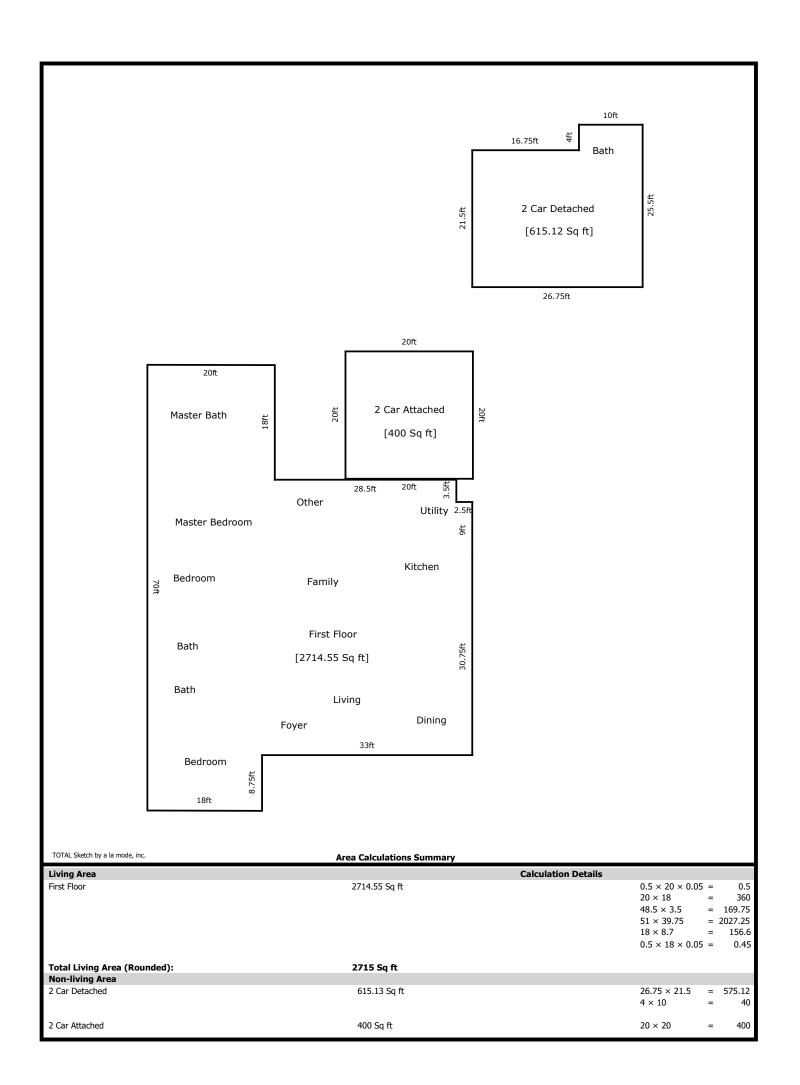

# Uniform Residential Appraisal Report

File# 2101EC012

| The purpose of this summary appraisal repo                                                      | rt is to provide the lender/client with an acc          | curate, and adequately supported, op       | inion of the market value     | e of the subject property.            |
|-------------------------------------------------------------------------------------------------|---------------------------------------------------------|--------------------------------------------|-------------------------------|---------------------------------------|
| Property Address 2302 Chimney Rock                                                              |                                                         | City Houston                               | State TX                      | Zip Code 77056                        |
| Borrower N/A                                                                                    | Owner of Public Record                                  | Owlia Masoud                               | County Harr                   | is                                    |
| Legal Description Lot 1, Block 1 Briarch                                                        |                                                         |                                            |                               |                                       |
| Assessor's Parcel # 078-009-020-0001                                                            |                                                         | Tax Year 2020                              | R.E. Taxes \$                 | · · · · · · · · · · · · · · · · · · · |
| Neighborhood Name Briarcroft                                                                    |                                                         | Map Reference 491-T                        | Census Tract                  |                                       |
| Occupant Owner Tenant Vac                                                                       |                                                         | 0 Pl                                       | JD HOA\$O                     | per year per month                    |
| 1 Toporty Hights Appraised 100 oii fipio                                                        | Leasehold Other (describe)                              | \                                          |                               |                                       |
| Assignment Type Purchase Transaction                                                            | Refinance Transaction Other (de:                        | scribe)                                    |                               |                                       |
| Lender/Client Kiani Komeizi                                                                     | Address                                                 | nview to the effective data of this energi | 2010                          | Voc. No.                              |
| Report data source(s) used, offering price(s), and                                              | or has it been offered for sale in the twelve months    |                                            |                               | Yes No                                |
| appraisal. The subject is not currently                                                         | . , ,                                                   | n offered for sale in the twelve           | months prior to the c         | enective date of the                  |
|                                                                                                 | sale for the subject purchase transaction. Explain t    | he results of the analysis of the contract | t for eale or why the analysi | e wae not                             |
| performed.                                                                                      | sale for the subject purchase transaction. Explain t    | the results of the analysis of the contrac | tion sale of why the analysi  | 5 Was Hut                             |
|                                                                                                 |                                                         |                                            |                               |                                       |
| Contract Price \$ Date of Con                                                                   | tract Is the property seller the                        | owner of public record? Yes                | No Data Source(s)             |                                       |
| <b>-</b>                                                                                        | ale concessions, gift or downpayment assistance,        | <u> </u>                                   |                               | Yes No                                |
| If Yes, report the total dollar amount and describe                                             |                                                         | otoly to so paid sy any party on somming   |                               |                                       |
| in 100, 10port the total donar amount and docomes                                               | , the items to be paid.                                 |                                            |                               |                                       |
|                                                                                                 |                                                         |                                            |                               |                                       |
| Note: Race and the racial composition of the                                                    | neighborhood are not appraisal factors.                 |                                            |                               |                                       |
| Neighborhood Characteristics                                                                    | · · · · · · · · · · · · · · · · · · ·                   | ousing Trends                              | One-Unit Housing              | Present Land Use %                    |
| Location Urban Suburban                                                                         | Rural Property Values Increasing                        | Stable Declining                           | PRICE AGE                     | One-Unit 80 %                         |
| Built-Up Over 75% 25-75%                                                                        | Under 25% Demand/Supply Shortage                        | In Balance Over Supply                     | \$ (000) (yrs)                | 2-4 Unit 0 %                          |
| Growth Rapid Stable                                                                             | Slow Marketing Time Vunder 3 mth                        |                                            |                               | Multi-Family 5 %                      |
|                                                                                                 |                                                         |                                            |                               | Commercial 5 %                        |
| <b>3</b> - /                                                                                    | to the North, I-610 W to the East, We                   | ssipark rollway to the South,              |                               |                                       |
| S Voss Rd to the West  Neighborhood Description  The "other" in                                 | n prepart land was 0/ is well-still by                  | olonod land ****                           |                               | Other 10 %                            |
| ,                                                                                               | n present land use % is vacant/undeve                   | eloped land."""see attached a              | uuenuum                       |                                       |
|                                                                                                 |                                                         |                                            |                               |                                       |
| Market Conditions (including support for the above                                              | conclusions) ***Con attached ad                         | Idandum***                                 |                               |                                       |
| ivial ket conditions (including support for the above                                           | /e conclusions) ***See attached ad                      | idendum                                    |                               |                                       |
|                                                                                                 |                                                         |                                            |                               |                                       |
| Dimensions ***See attached***                                                                   | Area 15176 sf                                           | Shape Trapezoida                           | J Viow A                      | x;Busy Street;Res                     |
|                                                                                                 | Zoning Description N                                    |                                            | al view <i>f</i>              | K, Busy Street, Res                   |
|                                                                                                 | conforming (Grandfathered Use) No Zoning                |                                            |                               |                                       |
|                                                                                                 |                                                         |                                            | 7 Vac. No. If No. de          | ocoribo Coo                           |
|                                                                                                 | s improved (or as proposed per plans and specifica      | auons) the present use?                    | Yes No If No, de              | escribe See                           |
| addendum    Hillitia   Public   Other (describe)                                                | Dublic Other (dee                                       | ocuibo) Off cito Immu                      | avamenta Tuna                 | Dublia Drivata                        |
| Utilities Public Other (describe)                                                               | Public Other (des                                       | •                                          | ovements - Type               | Public Private                        |
| Electricity 🔀 🗌                                                                                 | Water Sanitary Sewer                                    | Street Cor                                 |                               | X                                     |
|                                                                                                 |                                                         | Alley Nor                                  |                               | Doto 00/40/0007                       |
| FEMA Special Flood Hazard Area Yes  Are the utilities and off-site improvements typical         |                                                         | FEMA Map # 48201C0855L  o If No, describe  | FEMA Ma                       | p Date 06/18/2007                     |
| , .,                                                                                            | factors (easements, encroachments, environmenta         |                                            | Yes 🔀 No                      | If Yes, describe                      |
| ***See attached addendum***                                                                     | dators (cascinonis, encreaciments, environmenta         | i conditions, land usos, ctc.):            |                               | ii 163, describe                      |
| See allached addendum                                                                           |                                                         |                                            |                               |                                       |
|                                                                                                 |                                                         |                                            |                               |                                       |
| General Description                                                                             | Foundation                                              | Exterior Description materia               | Is/condition Interior         | materials/condition                   |
| •                                                                                               |                                                         | Foundation Walls Concrete/A                | •                             | Wd/Tl/Cpt/Avrg                        |
| # of Stories 1                                                                                  |                                                         | Exterior Walls Brk/Wd/Av                   | .,                            | Sheetrock/Avrg                        |
| Type Det. Att. S-Det./End Unit                                                                  |                                                         | Roof Surface Shing/Com                     | J                             | Wd/Avrq                               |
|                                                                                                 |                                                         | Gutters & Downspouts Aluminum/             |                               | Tile/Avrg                             |
| Design (Style) Ranch                                                                            |                                                         | Window Type Aluminum/                      |                               | ot Tile/Avrg                          |
| Year Built 1953                                                                                 |                                                         | Storm Sash/Insulated n/a                   | Car Storage                   | None                                  |
| Effective Age (Yrs) 12                                                                          |                                                         | Screens Aluminum/                          |                               |                                       |
| Attic None                                                                                      |                                                         | , treatminentin,                           | ove(s) # O Driveway Su        |                                       |
| Drop Stair Stairs                                                                               | Other Fuel Gas                                          |                                            | Stl/Wr/Brk Garage             | # of Cars 4                           |
| Floor Scuttle                                                                                   |                                                         | Patio/Deck Patio Porch                     |                               | # of Cars 0                           |
| Finished Heated                                                                                 | Individual Other                                        | Pool None Other                            |                               | Det. Built-in                         |
|                                                                                                 | Dishwasher Disposal Microw                              |                                            | (describe)                    | N DOUGHI                              |
| F1 1 1 1 1 1 1 1 1 1 1 1 1 1 1 1 1 1 1                                                          | 7 Rooms 3 Bedrooms                                      |                                            | ,                             | iving Area Ahovo Grado                |
| Finished area <b>above</b> grade contains:  Additional features (special energy efficient items | -                                                       |                                            | O Oquare reel of Gloss L      | IVING ALEA ADOVE GLADE                |
| Additional realures (special energy entitient items                                             | see attached addendum                                   |                                            |                               |                                       |
| Describe the condition of the property (including                                               | needed repairs, deterioration, renovations, remodel     | ing etc.)                                  | n undeted and to for          | Noore                                 |
|                                                                                                 | ·                                                       | - , ,                                      | n-updated-one to five         | e years                               |
| ago;batrirooms-updated-one to five y                                                            | /ears ago;***See attached addendum*                     |                                            |                               |                                       |
|                                                                                                 |                                                         |                                            |                               |                                       |
|                                                                                                 |                                                         |                                            |                               |                                       |
| Are there any physical deficiencies or adverse as                                               | nditions that affect the livability, soundness, or stru | intural integrity of the property?         | □ Van <b>N</b>                | No If Yes, describe                   |
| Are there any physical deliciencies of adverse co                                               | munions that affect the hyability, souththess, of Stru  | octural integrity of the property?         | Yes 🔀                         | INO II 165, UESCIIDE                  |
|                                                                                                 |                                                         |                                            |                               |                                       |
|                                                                                                 |                                                         |                                            |                               |                                       |
|                                                                                                 |                                                         |                                            |                               |                                       |
| Dogo the property constelly equipments the second                                               | harhood (functional stills, at la like-                 | protruction at 10                          | Voo No It No de               | ika                                   |
| Does the property generally conform to the neigh                                                | borhood (functional utility, style, condition, use, co  | enstruction, etc.)?                        | Yes No If No, descr           | ibe                                   |
| Does the property generally conform to the neigh                                                | borhood (functional utility, style, condition, use, co  | onstruction, etc.)?                        | Yes No If No, descr           | ibe                                   |