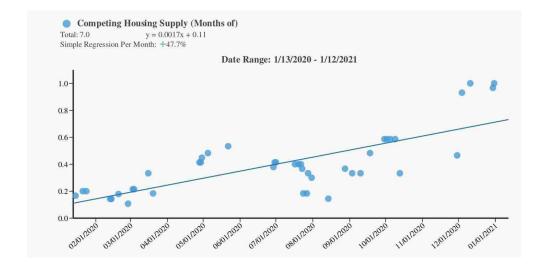

t and project the s | sults noted in these of conditions of the appraisator conclusions, provide both st 12 months. The stall sales in this same of 1 of 35. This analysis of 35. This analysis of 15 yes, indicate the number of the same of the sa | al report form. If you used any than explanation and support ales within this group I e group, there is a 7.0 s shows a change of +  Project Na Current – 3 Months  Appraiser Name me                                       | ame:  Increasing  Increasing  Declining  Declining  Additional inform for your conclusing  Increasing  Declining | ation, such as ons. sale price of . This analysionth.  Overall Trend Stable Stable Stable Stable | \$56 is sh | Declining Declining Increasing |

Freddie Mac Form 71 March 2009

File No. 2101EC012



#### Median \$





#### Sales DOM





#### Foreclosure Analysis



## **Subject Photo Page**

| Borrower         | N/A                  |        |        |       |    |          |       |  |
|------------------|----------------------|--------|--------|-------|----|----------|-------|--|
| Property Address | 2302 Chimney Rock Rd |        |        |       |    |          |       |  |
| City             | Houston              | County | Harris | State | TX | Zip Code | 77056 |  |
| Lender/Client    | Kiani Komeizi        |        |        |       |    |          |       |  |



## **Subject Front**

2302 Chimney Rock Rd

Sales Price

Gross Living Area 2,715
Total Rooms 7
Total Bedrooms 3
Total Bathrooms 3.0

Location A;BsyRd;Res
View A;Busy Street;Res
Site 15176 sf

 Site
 15176

 Quality
 Q3

 Age
 68