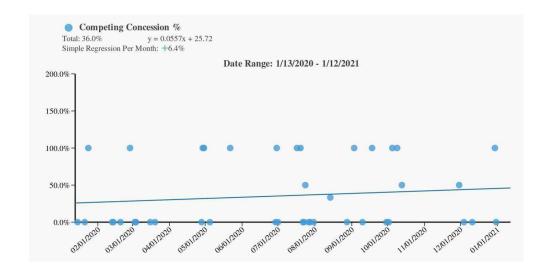

# Uniform Residential Appraisal Report

File# 2101EC012

| The purpose of this summary appraisal repo                                                      | rt is to provide the lender/client with an acc          | curate, and adequately supported, op       | inion of the market value     | e of the subject property.            |
|-------------------------------------------------------------------------------------------------|---------------------------------------------------------|--------------------------------------------|-------------------------------|---------------------------------------|
| Property Address 2302 Chimney Rock                                                              |                                                         | City Houston                               | State TX                      | Zip Code 77056                        |
| Borrower N/A                                                                                    | Owner of Public Record                                  | Owlia Masoud                               | County Harr                   | is                                    |
| Legal Description Lot 1, Block 1 Briarch                                                        |                                                         |                                            |                               |                                       |
| Assessor's Parcel # 078-009-020-0001                                                            |                                                         | Tax Year 2020                              | R.E. Taxes \$                 | · · · · · · · · · · · · · · · · · · · |
| Neighborhood Name Briarcroft                                                                    |                                                         | Map Reference 491-T                        | Census Tract                  |                                       |
| Occupant Owner Tenant Vac                                                                       |                                                         | 0 Pl                                       | JD HOA\$O                     | per year per month                    |
| 1 Toporty Hights Appraised 100 oii fipio                                                        | Leasehold Other (describe)                              | \                                          |                               |                                       |
| Assignment Type Purchase Transaction                                                            | Refinance Transaction Other (de:                        | scribe)                                    |                               |                                       |
| Lender/Client Kiani Komeizi                                                                     | Address                                                 | nview to the effective data of this energi | 2010                          | Voc. No.                              |
| Report data source(s) used, offering price(s), and                                              | or has it been offered for sale in the twelve months    |                                            |                               | Yes No                                |
| appraisal. The subject is not currently                                                         | . , ,                                                   | n offered for sale in the twelve           | months prior to the c         | enective date of the                  |
|                                                                                                 | sale for the subject purchase transaction. Explain t    | he results of the analysis of the contract | t for eale or why the analysi | e wae not                             |
| performed.                                                                                      | sale for the subject purchase transaction. Explain t    | the results of the analysis of the contrac | tion sale of why the analysi  | 5 Was Hut                             |
|                                                                                                 |                                                         |                                            |                               |                                       |
| Contract Price \$ Date of Con                                                                   | tract Is the property seller the                        | owner of public record? Yes                | No Data Source(s)             |                                       |
| <b>-</b>                                                                                        | ale concessions, gift or downpayment assistance,        | <u> </u>                                   |                               | Yes No                                |
| If Yes, report the total dollar amount and describe                                             |                                                         | otoly to so paid sy any party on somming   |                               |                                       |
| in 100, 10port the total donar amount and docomes                                               | , the items to be paid.                                 |                                            |                               |                                       |
|                                                                                                 |                                                         |                                            |                               |                                       |
| Note: Race and the racial composition of the                                                    | neighborhood are not appraisal factors.                 |                                            |                               |                                       |
| Neighborhood Characteristics                                                                    | · · · · · · · · · · · · · · · · · · ·                   | ousing Trends                              | One-Unit Housing              | Present Land Use %                    |
| Location Urban Suburban                                                                         | Rural Property Values Increasing                        | Stable Declining                           | PRICE AGE                     | One-Unit 80 %                         |
| Built-Up Over 75% 25-75%                                                                        | Under 25% Demand/Supply Shortage                        | In Balance Over Supply                     | \$ (000) (yrs)                | 2-4 Unit 0 %                          |
| Growth Rapid Stable                                                                             | Slow Marketing Time Vunder 3 mth                        |                                            |                               | Multi-Family 5 %                      |
|                                                                                                 |                                                         |                                            |                               | Commercial 5 %                        |
| <b>3</b> - /                                                                                    | to the North, I-610 W to the East, We                   | ssipark rollway to the South,              |                               |                                       |
| S Voss Rd to the West  Neighborhood Description  The "other" in                                 | n prepart land was 0/ is well-still by                  | olonod land ****                           |                               | Other 10 %                            |
| ,                                                                                               | n present land use % is vacant/undeve                   | eloped land."""see attached a              | uuenuum                       |                                       |
|                                                                                                 |                                                         |                                            |                               |                                       |
| Market Conditions (including support for the above                                              | conclusions) ***Con attached ad                         | Idandum***                                 |                               |                                       |
| ivial ket conditions (including support for the above                                           | /e conclusions) ***See attached ad                      | idendum                                    |                               |                                       |
|                                                                                                 |                                                         |                                            |                               |                                       |
| Dimensions ***See attached***                                                                   | Area 15176 sf                                           | Shape Trapezoida                           | J Viow A                      | x;Busy Street;Res                     |
|                                                                                                 | Zoning Description N                                    |                                            | al view <i>f</i>              | K, Busy Street, Res                   |
|                                                                                                 | conforming (Grandfathered Use) No Zoning                |                                            |                               |                                       |
|                                                                                                 |                                                         |                                            | 7 Vac. No. If No. de          | ocoribo Coo                           |
|                                                                                                 | s improved (or as proposed per plans and specifica      | auons) the present use?                    | Yes No If No, de              | escribe See                           |
| addendum    Hillitia   Public   Other (describe)                                                | Dublic Other (dee                                       | ocuibo) Off cito Immu                      | avamenta Tuna                 | Dublia Drivata                        |
| Utilities Public Other (describe)                                                               | Public Other (des                                       | •                                          | ovements - Type               | Public Private                        |
| Electricity 🔀 🗌                                                                                 | Water Sanitary Sewer                                    | Street Cor                                 |                               | X                                     |
|                                                                                                 |                                                         | Alley Nor                                  |                               | Doto 00/40/0007                       |
| FEMA Special Flood Hazard Area Yes  Are the utilities and off-site improvements typical         |                                                         | FEMA Map # 48201C0855L  o If No, describe  | FEMA Ma                       | p Date 06/18/2007                     |
| , .,                                                                                            | factors (easements, encroachments, environmenta         |                                            | Yes 🔀 No                      | If Yes, describe                      |
| ***See attached addendum***                                                                     | dators (cascinonis, encreaciments, environmenta         | i conditions, land usos, ctc.):            |                               | ii 163, describe                      |
| See allached addendum                                                                           |                                                         |                                            |                               |                                       |
|                                                                                                 |                                                         |                                            |                               |                                       |
| General Description                                                                             | Foundation                                              | Exterior Description materia               | Is/condition Interior         | materials/condition                   |
| •                                                                                               |                                                         | Foundation Walls Concrete/A                | •                             | Wd/Tl/Cpt/Avrg                        |
| # of Stories 1                                                                                  |                                                         | Exterior Walls Brk/Wd/Av                   | .,                            | Sheetrock/Avrg                        |
| Type Det. Att. S-Det./End Unit                                                                  |                                                         | Roof Surface Shing/Com                     | J                             | Wd/Avrq                               |
|                                                                                                 |                                                         | Gutters & Downspouts Aluminum/             |                               | Tile/Avrg                             |
| Design (Style) Ranch                                                                            |                                                         | Window Type Aluminum/                      |                               | ot Tile/Avrg                          |
| Year Built 1953                                                                                 |                                                         | Storm Sash/Insulated n/a                   | Car Storage                   | None                                  |
| Effective Age (Yrs) 12                                                                          |                                                         | Screens Aluminum/                          |                               |                                       |
| Attic None                                                                                      |                                                         | , treatminentin,                           | ove(s) # O Driveway Su        |                                       |
| Drop Stair Stairs                                                                               | Other Fuel Gas                                          |                                            | Stl/Wr/Brk Garage             | # of Cars 4                           |
| Floor Scuttle                                                                                   |                                                         | Patio/Deck Patio Porch                     |                               | # of Cars 0                           |
| Finished Heated                                                                                 | Individual Other                                        | Pool None Other                            |                               | Det. Built-in                         |
|                                                                                                 | Dishwasher Disposal Microw                              |                                            | (describe)                    | N DOUGHI                              |
| F1 1 1 1 1 1 1 1 1 1 1 1 1 1 1 1 1 1 1                                                          | 7 Rooms 3 Bedrooms                                      |                                            | ,                             | iving Area Ahovo Grado                |
| Finished area <b>above</b> grade contains:  Additional features (special energy efficient items | -                                                       |                                            | O Oquare reel of Gloss L      | IVING ALEA ADOVE GLADE                |
| Additional realures (special energy entitient items                                             | see attached addendum                                   |                                            |                               |                                       |
| Describe the condition of the property (including                                               | needed repairs, deterioration, renovations, remodel     | ing etc.)                                  | n undeted and to for          | Noore                                 |
|                                                                                                 | ·                                                       | - , ,                                      | n-updated-one to five         | e years                               |
| ago;batrirooms-updated-one to five y                                                            | /ears ago;***See attached addendum*                     |                                            |                               |                                       |
|                                                                                                 |                                                         |                                            |                               |                                       |
|                                                                                                 |                                                         |                                            |                               |                                       |
| Are there any physical deficiencies or adverse as                                               | nditions that affect the livability, soundness, or stru | intural integrity of the property?         | □ Van <b>N</b>                | No If Yes, describe                   |
| Are there any physical deliciencies of adverse co                                               | munions that affect the hyability, souththess, of Stru  | octural integrity of the property?         | Yes 🔀                         | INO II 165, UESCIIDE                  |
|                                                                                                 |                                                         |                                            |                               |                                       |
|                                                                                                 |                                                         |                                            |                               |                                       |
|                                                                                                 |                                                         |                                            |                               |                                       |
| Dogo the property constelly equipments the second                                               | harhood (functional stills, at la like-                 | protruction at 10                          | Voo No It No de               | ika                                   |
| Does the property generally conform to the neigh                                                | borhood (functional utility, style, condition, use, co  | enstruction, etc.)?                        | Yes No If No, descr           | ibe                                   |
| Does the property generally conform to the neigh                                                | borhood (functional utility, style, condition, use, co  | onstruction, etc.)?                        | Yes No If No, descr           | ibe                                   |