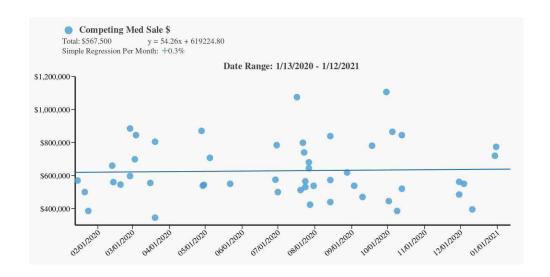

s  The subject unit and project the s | sults noted in these of conditions of the appraisator conclusions, provide both st 12 months. The stall sales in this same of 1 of 35. This analysis of 35. This analysis of 15 yes, indicate the number of the same of the sa | al report form. If you used any than explanation and support ales within this group I e group, there is a 7.0 s shows a change of +  Project Na Current – 3 Months  Appraiser Name me                                       | ame:  Increasing  Increasing  Declining  Declining  Additional inform for your conclusing  Increasing  Declining | ation, such as ons. sale price of . This analysionth.  Overall Trend Stable Stable Stable Stable | \$56 is sh | Declining Declining Increasing |

Freddie Mac Form 71 March 2009

File No. 2101EC012



#### Median \$





#### Sales DOM





#### Foreclosure Analysis



## **Subject Photo Page**

| Borrower         | N/A                  |        |        |       |    |          |       |  |
|------------------|----------------------|--------|--------|-------|----|----------|-------|--|
| Property Address | 2302 Chimney Rock Rd |        |        |       |    |          |       |  |
| City             | Houston              | County | Harris | State | TX | Zip Code | 77056 |  |
| Lender/Client    | Kiani Komeizi        |        |        |       |    |          |       |  |



## **Subject Front**

2302 Chimney Rock Rd

Sales Price

Gross Living Area 2,715
Total Rooms 7
Total Bedrooms 3
Total Bathrooms 3.0

Location A;BsyRd;Res
View A;Busy Street;Res
Site 15176 sf

 Site
 15176

 Quality