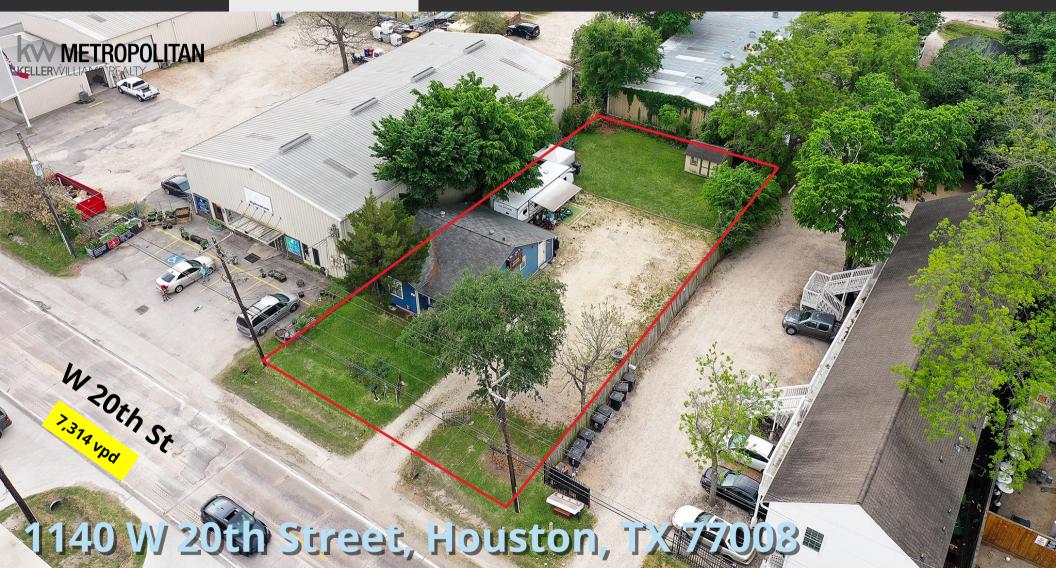

#### PROPERTY INFO: 1140 W. 20TH STREET HOUSTON, TX 77008

• 10,366± SF Lot

Martin

Shanahan

REALTY GROUP

- High Income Neighborhood (+\$147K)
- Quick Access to I-45, 610, and I-10
- \$899,000

# W 20th St

**POPULATION ESTIMATES (2020)** 

1 mile - 19,109 3 mile - 166,749 5 mile - 414,391

**AVG. HOUSEHOLD INCOME (2020)** 

1 mile - \$128,103 3 mile - \$112,667 5 mile - \$100,848

TRAFFIC COUNTS (2018) W. 20th St. - 7,314 vpd