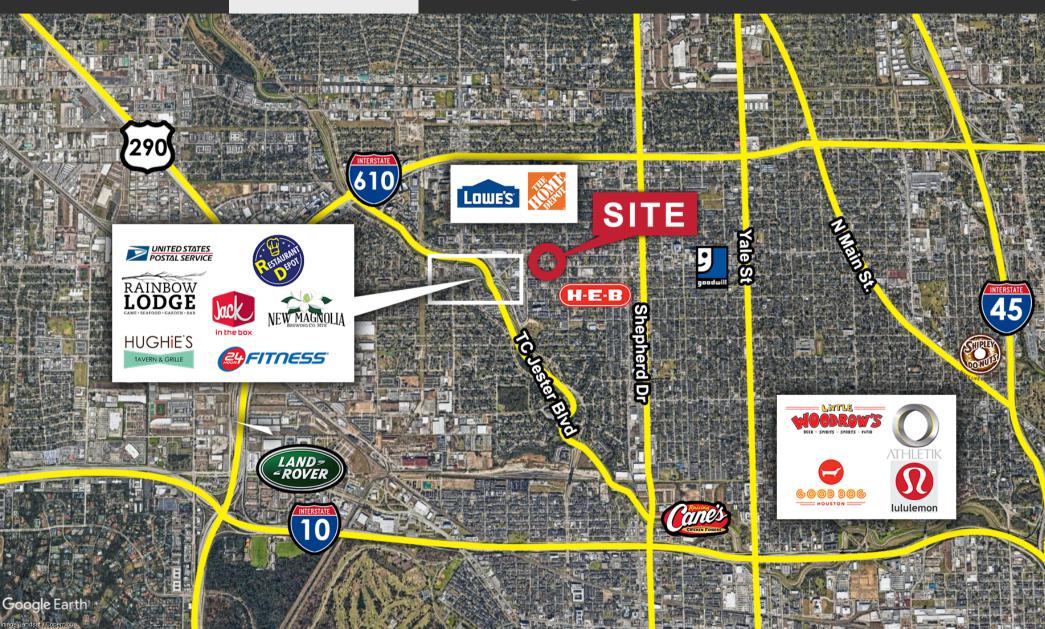

#### PROPERTY INFO: 1140 W. 20TH STREET HOUSTON, TX 77008

• 10,366± SF Lot

Martin

Shanahan

REALTY GROUP

- High Income Neighborhood (+\$147K)
- Quick Access to I-45, 610, and I-10
- \$899,000

# W 20th St

**POPULATION ESTIMATES (2020)** 

1 mile - 19,109 3 mile - 166,749 5 mile - 414,391

**AVG. HOUSEHOLD INCOME (2020)** 

1 mile - \$128,103 3 mile - \$112,667 5 mile - \$100,848

TRAFFIC COUNTS (2018) W. 20th St. - 7,314 vpd