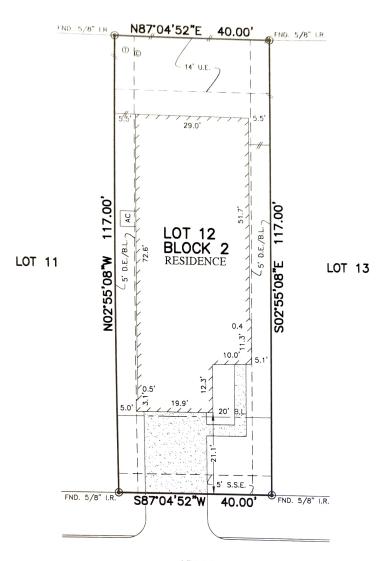

## CALLED 365.8 ACRES H C.C.F. NO. 20140571286

13007 ITALIAN CYPRESS TRAIL (50' R.O.W.)

## PLAT OF SURVEY

SCALE: 1 = 20'

NOTES:

1. ALL BEARINGS SHOWN HEREON ARE BASED ON THE RECORDED PLAT.

2. SUPVEYOR HAS NOT ABSTRACTED THE SUBJECT PROPERTY. ABSTRACTING BY TITLE COMPANY ONLY, ALL EASEMENTS, RESTRICTIONS AND OTHER MATTERS OF RECORD KNOWN TO SURVEYOR ARE SHOWN AND ARE BASED ON THE RECORDED PLAT AND/OR TITLE REPORT, ALLPOINTS LAND SURVEY, INC. IS NOT LIABLE FOR ANY DAMAGES DUE TO INFORMATION NOT PROVIDED TO SURVEYOR OF BUILDER PLACING, ANY IMPROVEMENTS WITHIN A BUILDING PLACING, ANY IMPROVEMENTS WITHIN A BUILDING PLACING, ANY IMPROVEMENTS WITHIN A BUILDING PLACING, ANY IMPROVEMENTS WITHIN A SURVEYOR OF BUILDING PLACING, ANY IMPROVEMENTS WITHIN A BUILDING PLACING, ANY IMPROVEMENTS WITHIN A BUILDING PLACING, ANY IMPROVEMENTS WITHIN A BUILDING PLACING.

3. ALL ELEVATIONS SHOWN HEREON ARE BASED ON ASSUMED DATUM.

ADDRESS: 13007 ITALIAN CYPRESS TRAIL
ALLPOINTS JOB#: LD156779 BY: CO JOB: 162-153

FLOOD ZONE:X COMMUNITY PANEL: 48201C0705M EFFECTIVE DATE: 1/6/2017

DATE

LOT 12, BLOCK 2, EVERGREEN VILLAS, SECTION 2, FILM CODE NO. 682820, MAP RECORDS, HARRIS COUNTY, TEXAS

I HEREBY CERTIFY THAT THIS PLAT REPRESENTS THE RESULTS OF A SURVEY MADE ON THE GROUND, ON THE 25TH DAY OF SEPTEMBER, 2018.