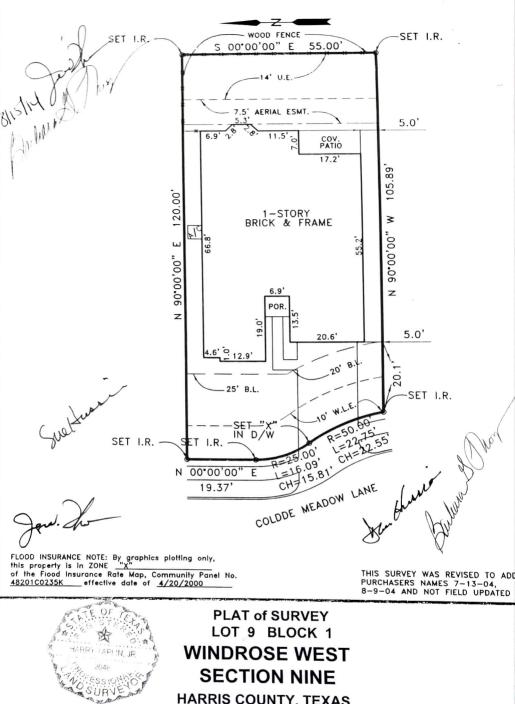

HARRIS COUNTY, TEXAS

FILM CODE NO. 542045 H.C.M.R.; H.C.C.F. NO. X-050723

PURCHASER: THOMPSON AND BARBARA G. THOMPSON **JERRY** W.

ADDRESS: 21106 COLDDE MEADOW LANE

LENNAR HOMES

I HEREBY CERTIFY THAT THIS SURVEY WAS MADE ON THE GROUND UNDER MY SUPERVISION AND THAT THIS PLAT CORRECTLY REFRESENTS THE FACTS AS FOUND AT THE TIME OF THE SURVEY.

REGISTERED PROPESSIONAL LAND SURVEYOR # 2048

NORTH AMERICAN TITLE CO. G.F. NO. TX04628 TAPLIN ENGINEERING, I **ENGINEERS - SURVEYORS** 

1011 HIGHWAY 6 SOUTH / SUITE 101 HOUSTON, TEXAS 77077 PHONE: 281-496-5896 FAX: 281-496-

BL (2),

SCALE: 1" = 20 JOB NO.: WRW9-1-9 DATE: 5/26/04 DRAWN BY:

7/13/04, 8/9/04

REVISED DATE: