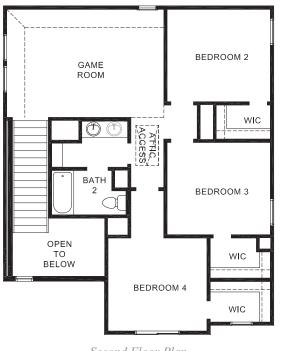

BATH 1

BEDROOM 1

DINING ROOM

**FOYER** 

PORCH

FAMILY ROOM

DW 🔐

OWDER

KITCHEN

2 CAR GARAGE

PANTR'

(WH

UTILITY





Elevation N w/ Optional Woodtone







Optional Separate

Tub & Shower

Home and community information, including pricing, included features, terms, availability and amenities, are subject to change and prior sale at any time without notice or obligation. Pictures, photographs, colors, features, and sizes are for illustration purposes only and will vary from the homes as built. Square footage dimensions are approximate. Buyer should conduct his or her own investigation of the present and future availability of school district and school assignments. D.R. Horton has no control or responsibility for any changes to school districts or school assignments should they occur in the future.



First Floor Plan