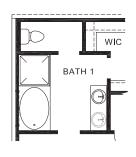

BATH 1

BEDROOM 1

DINING ROOM

**FOYER** 

PORCH

FAMILY ROOM

DW 🔐

OWDER

KITCHEN

2 CAR GARAGE

PANTR'

(WH

UTILITY





Elevation N w/ Optional Woodtone







Optional Separate

Tub & Shower

Home and community information, including pricing, included features, terms, availability and amenities, are subject to change and prior sale at any time without notice or obligation. Pictures, photographs, colors, features, and sizes are for illustration purposes only and will vary from the homes as built. Square footage dimensions are approximate. Buyer should conduct his or her own investigation of the present and future availability of school district and school assignments. D.R. Horton has no control or responsibility for any changes to school districts or school assignments should they occur in the future.



First Floor Plan