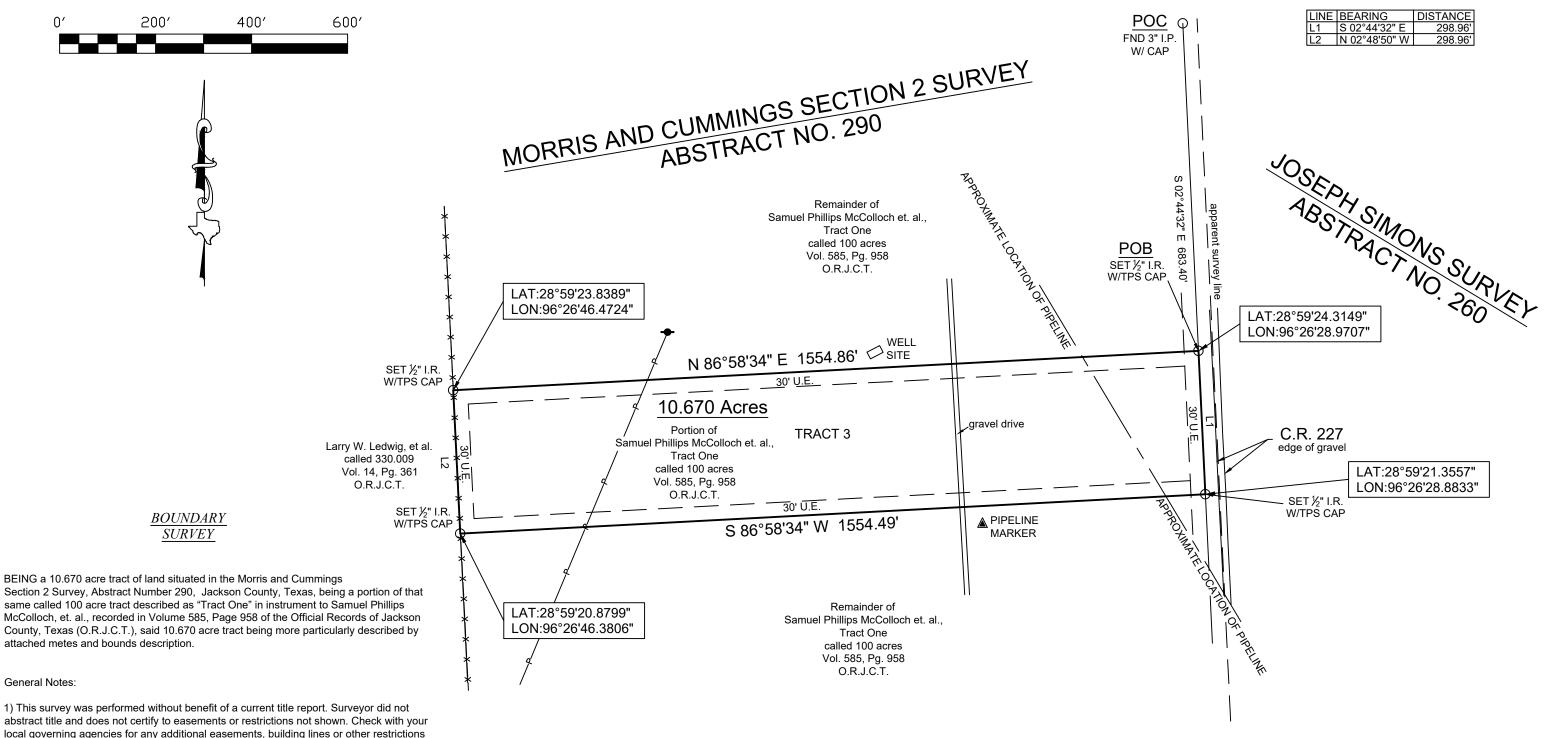

local governing agencies for any additional easements, building lines or other restrictions not reflected on recorded plat.

2) Pipelines shown hereon are based on location of above-ground markers only.

This Property Lies in Zone X(shaded), and AE, and a portion does seem to lie in the 100 Year Flood Plain Per Graphic Scaling according to Community Panel No. 48239C0375D having an effective date

| 09-17-2014  |                 |   |
|-------------|-----------------|---|
| Job No.:    | H489-01 Tract3  | _ |
| Scale:      | 1"=200'         |   |
| Date:       | 5/14/2019       |   |
| Drawn By:   | CPP             |   |
| Field Crew: | TC              |   |
| Revised:    | 10-25-2019 ESMT |   |

| Purchaser  | HAW        | /THORNE  | VENTURES, LF | )       |
|------------|------------|----------|--------------|---------|
| Address_   | C.R. 227,  | GANADO 1 | TEXAS, 77962 |         |
| Lot        | , Block_   |          | , Section    |         |
|            |            |          | SECTION 2    |         |
|            | 10.670 Acr |          | ,            |         |
| Subdivisio | n          |          |              |         |
| Cabinet_   |            | Sheet    | ,            | Records |
| IΔC        | KSON       | Cour     | ty Toyon     |         |

based on GPS observations and are referenced to the NAD83, Texas State Plane Coordinate System, South Central Zone (4204). Basis of Bearings

## SYMBOL LEGEND

 Overhead Power Line Guy Wire Wood Fence XXX - Wrought Iron Fence XX— - Chainlink Fence - X - Vire Fence - Fire Hydrant - Power Pole Ϊ - Telephone Pedestal

- Water Valve

W - Water Meter - Set Iron Rod w/TPS Cap

- Fnd Iron Rod

I hereby certify that this survey was this day made under my supervision on the ground of the above described property, and that the above plat or drawing reflects the findings on the ground of the property at this time and that this survey meets the minimum standards of practice as approved by the Texas Board of Professional Land Surveying.

Carey A. Johnson Registered Professional Land Surveyor No. 6524