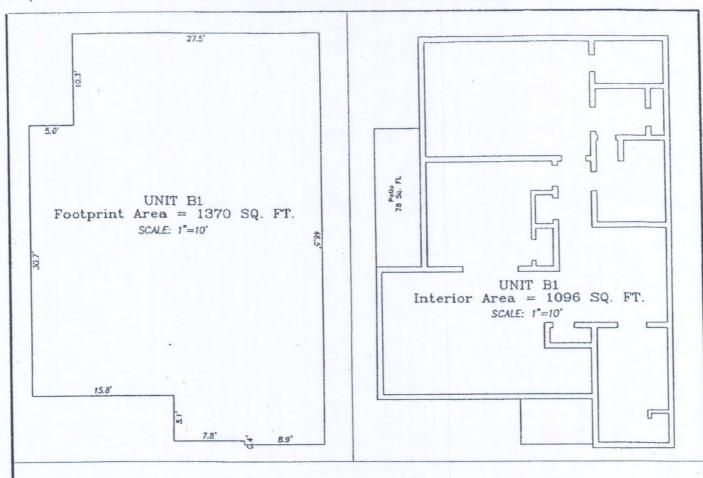

UNIT B1

Interior Area = 1096 Sq. Ft.

<u>Patio Area = 78 Sq. Ft.</u>

Total Unit Area = 1174 Sq. Ft.

Footprint Area = 1370 Sq. Ft.

## NOTES:

Large living room with a separate dining area, spacious kitchen with pantry, crown molding, ceiling fans, built—in bookshelves, microwave, 9 foot ceilings, two separate vanities. the bedroom is 18 feet by 13 feet. The study is 12 feet by 11 feet.

## FLOOR PLAN EXHIBIT

UNIT B1
FLOOR PLAN DIMENSIONS OUT OF
BRASWOOD PARK CONDOMINIUMS
HOUSTON, HARRIS COUNTY, TEXAS

| Client:      |                    |
|--------------|--------------------|
| Scale: KTN   | Project No. C50011 |
| Drawn by: LE | Calc. by: JM       |