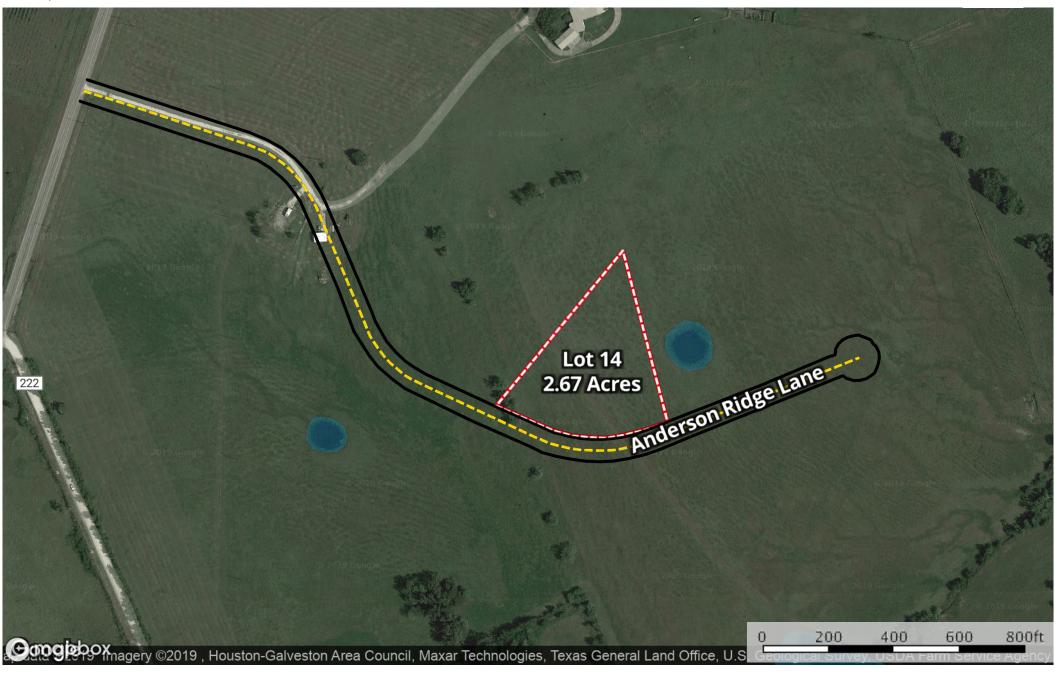

---- Road / Trail

Anderson Ridge Lane Pond / Tank Lot 14

---- Road / Trail

. Anderson Ridge Lane Pond / Tank Lot 14

---- Road / Trail

Pon

Anderson Ridge Lane Pond / Tank Lot 14