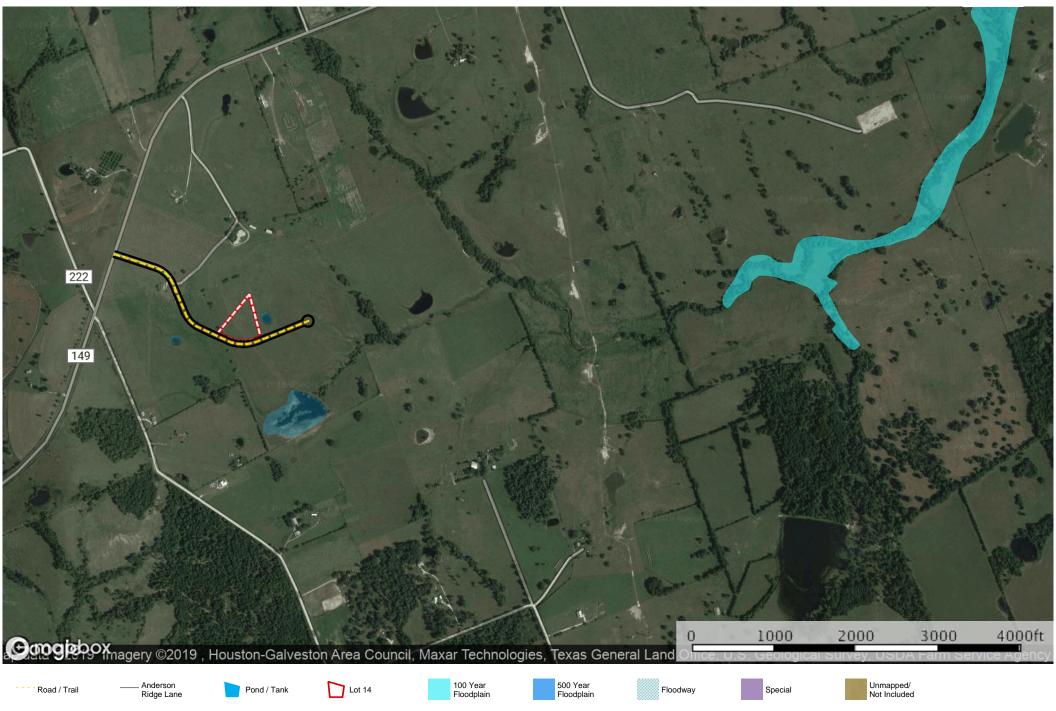

---- Road / Trail

Anderson Ridge Lane Pond / Tank Lot 14

---- Road / Trail

. Anderson Ridge Lane Pond / Tank Lot 14

---- Road / Trail

Pon

Anderson Ridge Lane Pond / Tank Lot 14