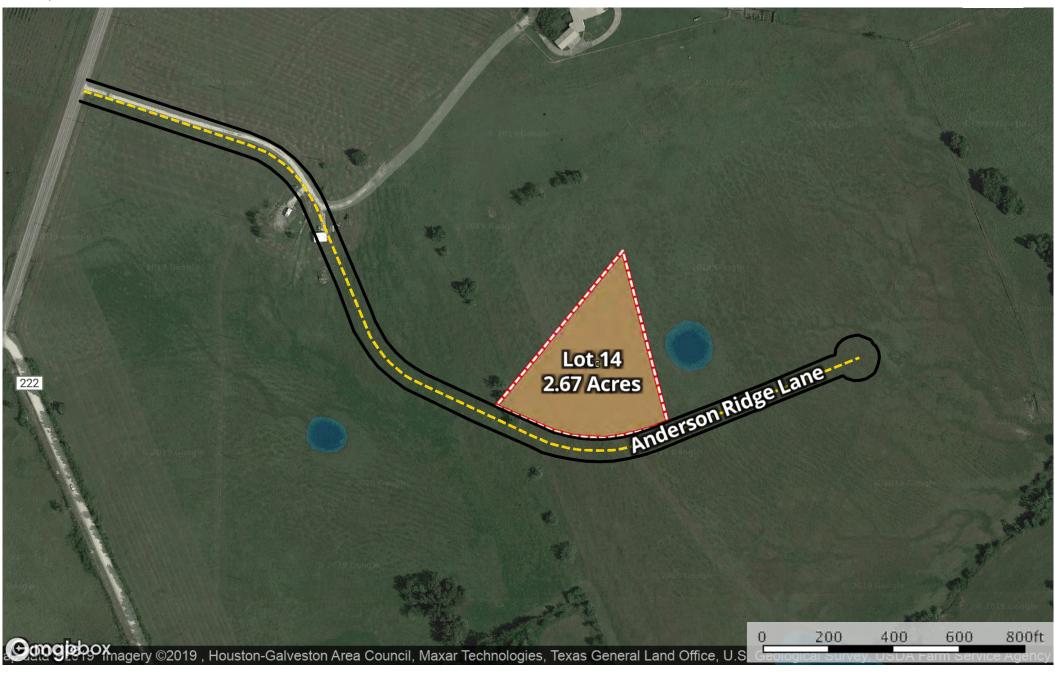

---- Road / Trail

Anderson Ridge Lane Pond / Tank Lot 14

---- Road / Trail

. Anderson Ridge Lane Pond / Tank Lot 14

---- Road / Trail

Pon

Anderson Ridge Lane Pond / Tank Lot 14