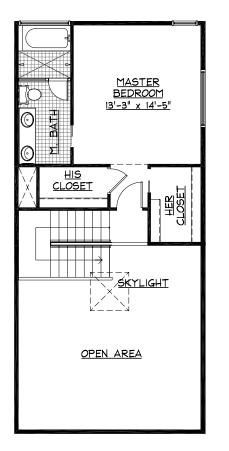

THIRD FLOOR

SECOND FLOOR

FIRST FLOOR

| Tower                                       |            |             | Copyright 2002 by Larry S. Davis & Associates |                         |
|---------------------------------------------|------------|-------------|-----------------------------------------------|-------------------------|
| NOTE:                                       | BALCONY    | 60 sq. ft.  | FIRST FLOOR LIVING                            | 467                     |
| *PLAN SUBJECT TO CHANGE WITHOUT NOTICE.     | GARAGE     | 393 sq. ft. | SECOND FLOOR LIVING                           | 828                     |
| *SIDE WINDOWS ONLY APPLIED TO ENDS OF BLDG. | FOUNDATION | 860 sq. ft. | THIRD FLOOR LIVING                            | 504                     |
| *SQUARE FOOTAGE OF LIVING AREA (APPROX.)    |            |             | TOTAL LIVING                                  | 1,799 sq. ft. (approx.) |