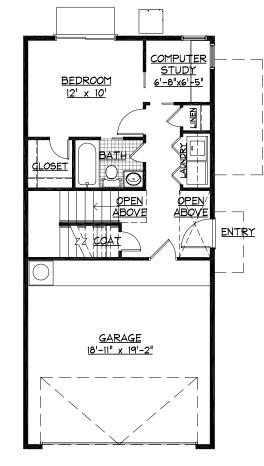

THIRD FLOOR

SECOND FLOOR

FIRST FLOOR

| Tower                                       |            |             | Copyright 2002 by Larry S. Davis & Associates |                         |
|---------------------------------------------|------------|-------------|-----------------------------------------------|-------------------------|
| NOTE:                                       | BALCONY    | 60 sq. ft.  | FIRST FLOOR LIVING                            | 467                     |
| *PLAN SUBJECT TO CHANGE WITHOUT NOTICE.     | GARAGE     | 393 sq. ft. | SECOND FLOOR LIVING                           | 828                     |
| *SIDE WINDOWS ONLY APPLIED TO ENDS OF BLDG. | FOUNDATION | 860 sq. ft. | THIRD FLOOR LIVING                            | 504                     |
| *SQUARE FOOTAGE OF LIVING AREA (APPROX.)    |            |             | TOTAL LIVING                                  | 1,799 sq. ft. (approx.) |