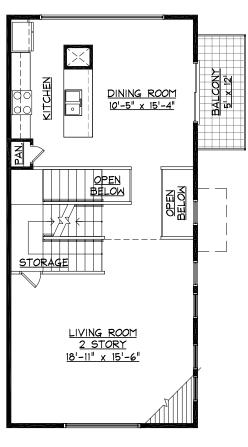

THIRD FLOOR

SECOND FLOOR

FIRST FLOOR

| Tower                                       |            |             | Copyright 2002 by Larry S. Davis & Associates |                         |
|---------------------------------------------|------------|-------------|-----------------------------------------------|-------------------------|
| NOTE:                                       | BALCONY    | 60 sq. ft.  | FIRST FLOOR LIVING                            | 467                     |
| *PLAN SUBJECT TO CHANGE WITHOUT NOTICE.     | GARAGE     | 393 sq. ft. | SECOND FLOOR LIVING                           | 828                     |
| *SIDE WINDOWS ONLY APPLIED TO ENDS OF BLDG. | FOUNDATION | 860 sq. ft. | THIRD FLOOR LIVING                            | 504                     |
| *SQUARE FOOTAGE OF LIVING AREA (APPROX.)    |            |             | TOTAL LIVING                                  | 1,799 sq. ft. (approx.) |