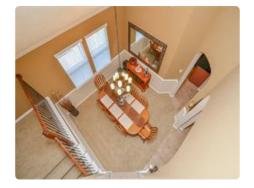

## **ABOUT**

946 Maresca Ln LEAGUE CITY TX 77573 was recently sold. It is 2,635 sqft. 3 Beds, 2 Full Bath(s) .

## **SOLD COMPARABLE**

| Listing Price  | \$311,360 (\$118/SQFT) |
|----------------|------------------------|
| Bathrooms      | 2 Full                 |
| Stories        | 2                      |
| Year Built     | 2011                   |
| Building Sqft. | 2,635/Building Plan    |
| Lot Size       | 7,264 Sqft.            |

| Bedrooms       | 3               |
|----------------|-----------------|
| Garage         | 3               |
| Listing Broker | NB Elite Realty |

LEAGUE CITY, TX 77573

View Details