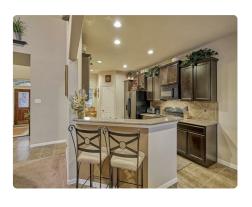

## **ABOUT**

946 Maresca Ln LEAGUE CITY TX 77573 was recently sold. It is 2,635 sqft. 3 Beds, 2 Full Bath(s) .

## **SOLD COMPARABLE**

| Listing Price  | \$311,360 (\$118/SQFT) |
|----------------|------------------------|
| Bathrooms      | 2 Full                 |
| Stories        | 2                      |
| Year Built     | 2011                   |
| Building Sqft. | 2,635/Building Plan    |
| Lot Size       | 7,264 Sqft.            |

| Bedrooms       | 3               |
|----------------|-----------------|
| Garage         | 3               |
| Listing Broker | NB Elite Realty |

LEAGUE CITY, TX 77573

View Details