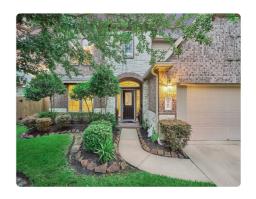

## **ABOUT**

946 Maresca Ln LEAGUE CITY TX 77573 was recently sold. It is 2,635 sqft. 3 Beds, 2 Full Bath(s) .

## **SOLD COMPARABLE**

| Listing Price  | \$311,360 (\$118/SQFT) |
|----------------|------------------------|
| Bathrooms      | 2 Full                 |
| Stories        | 2                      |
| Year Built     | 2011                   |
| Building Sqft. | 2,635/Building Plan    |
| Lot Size       | 7,264 Sqft.            |

| Bedrooms       | 3               |
|----------------|-----------------|
| Garage         | 3               |
| Listing Broker | NB Elite Realty |

LEAGUE CITY, TX 77573

View Details