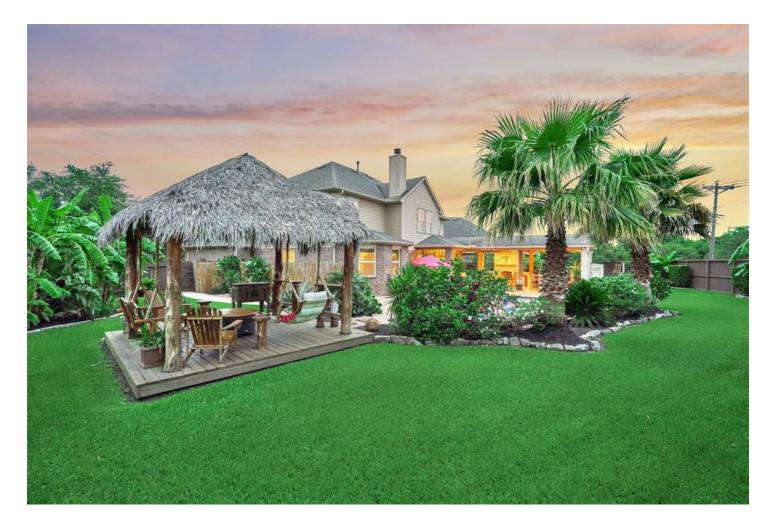

## **ABOUT**

STUNNING HOME ON CUL-DE-SAC IN TUSCAN LAKES THAT IS THE COMPLETE HOME FOR FAMILY AS WELL AS ENTERTAINING, LIGHT AND **BRIGHT WITH SOARING CEILINGS AND** TILE THROUGHOUT. THIS HOME **FEATURES A LARGE GOURMET** KITCHEN WITH BUTLERS PANTRY AND OVER SIZED WALK-IN PANTRY. THE KITCHEN AND LVING AREA OVERLOOK ONE OF THE MAIN FEATURES OF THIS ONE OF A KIND HOME--AN OVER SIZED LOT WITH CUSTOM POOL, STONE FIREPLACE WITH LARGE COVERED EXTENDED PATIO AND A BEAUTIFULLY ADORNED TIKI HUT AND LANDSCAPING, WITH NO...

#### **Features**

| Listing Price  | \$399,000 (\$152/SQFT) |
|----------------|------------------------|
| Property Type  | Single-Family          |
| Bathrooms      | 2 Full & 1 Half Bath   |
| Stories        | 2                      |
| Year Built     | 2011                   |
| Building Sqft. | 2,626/Building Plan    |
| Lot Size       | 11,325 Sqft.           |

| Sold Price     | \$400,000 (\$152/SQFT)<br>Sold Date:Jul 31, 2020                   |
|----------------|--------------------------------------------------------------------|
| Legal Desc.    | TUSCAN LAKES SEC SF<br>60-2 (2006) ABST 18,<br>BLOCK 1, LOT 16, AC |
| Bedrooms       | 4                                                                  |
| Garage         | 2                                                                  |
| Style          | Traditional                                                        |
| Listing Broker | NB Elite Realty                                                    |