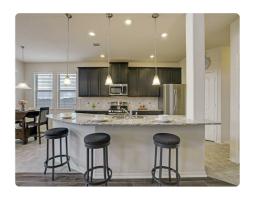

## **ABOUT**

946 Maresca Ln LEAGUE CITY TX 77573 was recently sold. It is 2,635 sqft. 3 Beds, 2 Full Bath(s) .

## **SOLD COMPARABLE**

| Listing Price  | \$311,360 (\$118/SQFT) |
|----------------|------------------------|
| Bathrooms      | 2 Full                 |
| Stories        | 2                      |
| Year Built     | 2011                   |
| Building Sqft. | 2,635/Building Plan    |
| Lot Size       | 7,264 Sqft.            |

| Bedrooms       | 3               |
|----------------|-----------------|
| Garage         | 3               |
| Listing Broker | NB Elite Realty |

LEAGUE CITY, TX 77573

View Details