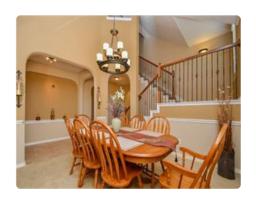

## **ABOUT**

946 Maresca Ln LEAGUE CITY TX 77573 was recently sold. It is 2,635 sqft. 3 Beds, 2 Full Bath(s) .

## **SOLD COMPARABLE**

| Listing Price  | \$311,360 (\$118/SQFT) |
|----------------|------------------------|
| Bathrooms      | 2 Full                 |
| Stories        | 2                      |
| Year Built     | 2011                   |
| Building Sqft. | 2,635/Building Plan    |
| Lot Size       | 7,264 Sqft.            |

| Bedrooms       | 3               |
|----------------|-----------------|
| Garage         | 3               |
| Listing Broker | NB Elite Realty |

LEAGUE CITY, TX 77573

View Details