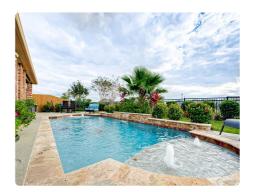

## **ABOUT**

946 Maresca Ln LEAGUE CITY TX 77573 was recently sold. It is 2,635 sqft. 3 Beds, 2 Full Bath(s) .

## **SOLD COMPARABLE**

| Listing Price  | \$311,360 (\$118/SQFT) |
|----------------|------------------------|
| Bathrooms      | 2 Full                 |
| Stories        | 2                      |
| Year Built     | 2011                   |
| Building Sqft. | 2,635/Building Plan    |
| Lot Size       | 7,264 Sqft.            |

| Bedrooms       | 3               |
|----------------|-----------------|
| Garage         | 3               |
| Listing Broker | NB Elite Realty |

LEAGUE CITY, TX 77573

View Details