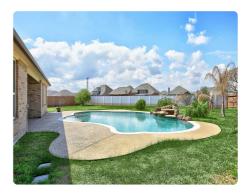

## **ABOUT**

946 Maresca Ln LEAGUE CITY TX 77573 was recently sold. It is 2,635 sqft. 3 Beds, 2 Full Bath(s) .

## **SOLD COMPARABLE**

| Listing Price  | \$311,360 (\$118/SQFT) |
|----------------|------------------------|
| Bathrooms      | 2 Full                 |
| Stories        | 2                      |
| Year Built     | 2011                   |
| Building Sqft. | 2,635/Building Plan    |
| Lot Size       | 7,264 Sqft.            |

| Bedrooms       | 3               |
|----------------|-----------------|
| Garage         | 3               |
| Listing Broker | NB Elite Realty |

LEAGUE CITY, TX 77573

View Details