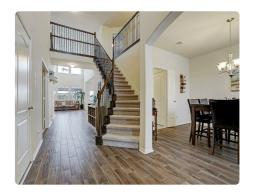

## **ABOUT**

946 Maresca Ln LEAGUE CITY TX 77573 was recently sold. It is 2,635 sqft. 3 Beds, 2 Full Bath(s) .

## **SOLD COMPARABLE**

| Listing Price  | \$311,360 (\$118/SQFT) |
|----------------|------------------------|
| Bathrooms      | 2 Full                 |
| Stories        | 2                      |
| Year Built     | 2011                   |
| Building Sqft. | 2,635/Building Plan    |
| Lot Size       | 7,264 Sqft.            |

| Bedrooms       | 3               |
|----------------|-----------------|
| Garage         | 3               |
| Listing Broker | NB Elite Realty |

LEAGUE CITY, TX 77573

View Details