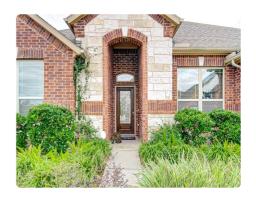

## 946 Maresca Ln

LEAGUE CITY, TX 77573

**View Details** 

## **ABOUT**

946 Maresca Ln LEAGUE CITY TX 77573 was recently sold. It is 2,635 sqft. 3 Beds, 2 Full Bath(s) .

## **SOLD COMPARABLE**

| Listing Price  | \$311,360 (\$118/SQFT) |
|----------------|------------------------|
| Bathrooms      | 2 Full                 |
| Stories        | 2                      |
| Year Built     | 2011                   |
| Building Sqft. | 2,635/Building Plan    |
| Lot Size       | 7,264 Sqft.            |

| Bedrooms       | 3               |
|----------------|-----------------|
| Garage         | 3               |
| Listing Broker | NB Elite Realty |

LEAGUE CITY, TX 77573

View Details