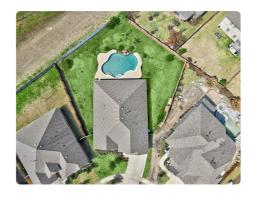

## **ABOUT**

946 Maresca Ln LEAGUE CITY TX 77573 was recently sold. It is 2,635 sqft. 3 Beds, 2 Full Bath(s) .

## **SOLD COMPARABLE**

| Listing Price  | \$311,360 (\$118/SQFT) |
|----------------|------------------------|
| Bathrooms      | 2 Full                 |
| Stories        | 2                      |
| Year Built     | 2011                   |
| Building Sqft. | 2,635/Building Plan    |
| Lot Size       | 7,264 Sqft.            |

| Bedrooms       | 3               |
|----------------|-----------------|
| Garage         | 3               |
| Listing Broker | NB Elite Realty |

LEAGUE CITY, TX 77573

View Details