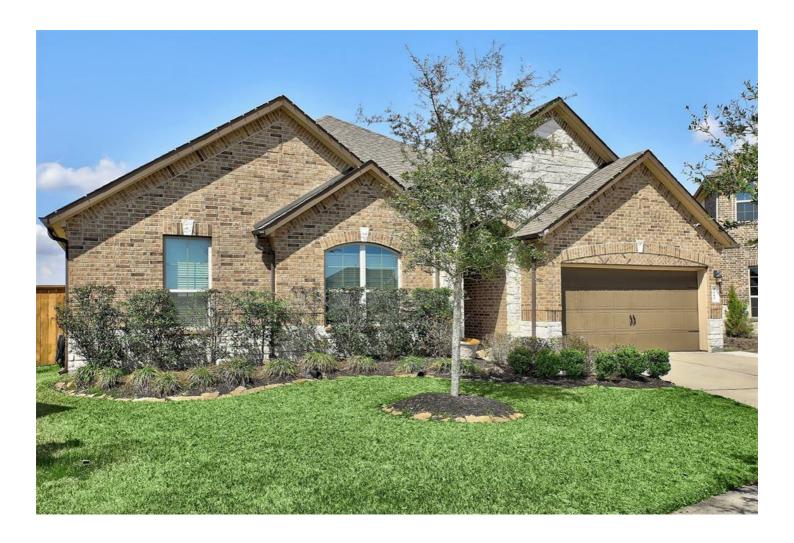

## **ABOUT**

946 Maresca Ln LEAGUE CITY TX 77573 was recently sold. It is 2,635 sqft. 3 Beds, 2 Full Bath(s) .

## **SOLD COMPARABLE**

| Listing Price  | \$311,360 (\$118/SQFT) |
|----------------|------------------------|
| Bathrooms      | 2 Full                 |
| Stories        | 2                      |
| Year Built     | 2011                   |
| Building Sqft. | 2,635/Building Plan    |
| Lot Size       | 7,264 Sqft.            |

| Bedrooms       | 3               |
|----------------|-----------------|
| Garage         | 3               |
| Listing Broker | NB Elite Realty |

LEAGUE CITY, TX 77573

View Details