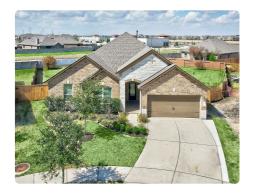

## 1516 Permesso Lane

League City, TX 77573

View Details

## **ABOUT**

Hard-to-find huge lot in the newer section of Tuscan Lakes! Enjoy over 1/3 of an acre of space plus a pool and waterfall all with no back neighbors. Charming brick exterior boasts stained wood trim and shutters. Enter to a 2-story foyer with beautiful staircase. Wood-look tile flooring throughout the living areas downstairs. Large living room features a wall of windows overlooking the pool and backyard. The layout combines kitchen, living room and breakfast room. The kitchen features neutral...

## **SOLD COMPARABLE**

| Listing Price  | \$400,000 (\$133/SQFT) |
|----------------|------------------------|
| Property Type  | Single-Family          |
| Bathrooms      | 3 Full & 1 Half Bath   |
| Stories        | 2                      |
| Year Built     | 2016                   |
| Building Sqft. | 3,001/Building Plan    |
| Lot Size       | 15,750 Sqft.           |

| Sold Price     | \$396,000 (\$132/SQFT)<br>Sold Date:Mar 29, 2021                  |
|----------------|-------------------------------------------------------------------|
| Legal Desc.    | TUSCAN LAKES SEC SF<br>50-5 SE (2017) ABST<br>19, BLOCK 1, LOT 4, |
| Bedrooms       | 4                                                                 |
| Garage         | 2                                                                 |
| Style          | Traditional                                                       |
| Listing Broker | NB Elite Realty                                                   |