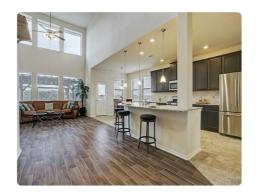

## **ABOUT**

946 Maresca Ln LEAGUE CITY TX 77573 was recently sold. It is 2,635 sqft. 3 Beds, 2 Full Bath(s) .

## **SOLD COMPARABLE**

| Listing Price  | \$311,360 (\$118/SQFT) |
|----------------|------------------------|
| Bathrooms      | 2 Full                 |
| Stories        | 2                      |
| Year Built     | 2011                   |
| Building Sqft. | 2,635/Building Plan    |
| Lot Size       | 7,264 Sqft.            |

| Bedrooms       | 3               |
|----------------|-----------------|
| Garage         | 3               |
| Listing Broker | NB Elite Realty |

LEAGUE CITY, TX 77573

View Details