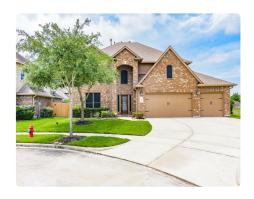

## 946 Maresca Ln

LEAGUE CITY, TX 77573

**View Details** 

## **ABOUT**

946 Maresca Ln LEAGUE CITY TX 77573 was recently sold. It is 2,635 sqft. 3 Beds, 2 Full Bath(s) .

## **SOLD COMPARABLE**

| Listing Price  | \$311,360 (\$118/SQFT) |
|----------------|------------------------|
| Bathrooms      | 2 Full                 |
| Stories        | 2                      |
| Year Built     | 2011                   |
| Building Sqft. | 2,635/Building Plan    |
| Lot Size       | 7,264 Sqft.            |

| Bedrooms       | 3               |
|----------------|-----------------|
| Garage         | 3               |
| Listing Broker | NB Elite Realty |

LEAGUE CITY, TX 77573

View Details