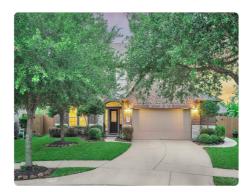

## **ABOUT**

946 Maresca Ln LEAGUE CITY TX 77573 was recently sold. It is 2,635 sqft. 3 Beds, 2 Full Bath(s) .

## **SOLD COMPARABLE**

| Listing Price  | \$311,360 (\$118/SQFT) |
|----------------|------------------------|
| Bathrooms      | 2 Full                 |
| Stories        | 2                      |
| Year Built     | 2011                   |
| Building Sqft. | 2,635/Building Plan    |
| Lot Size       | 7,264 Sqft.            |

| Bedrooms       | 3               |
|----------------|-----------------|
| Garage         | 3               |
| Listing Broker | NB Elite Realty |

LEAGUE CITY, TX 77573

View Details