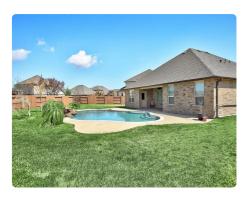

## **ABOUT**

946 Maresca Ln LEAGUE CITY TX 77573 was recently sold. It is 2,635 sqft. 3 Beds, 2 Full Bath(s) .

## **SOLD COMPARABLE**

| Listing Price  | \$311,360 (\$118/SQFT) |
|----------------|------------------------|
| Bathrooms      | 2 Full                 |
| Stories        | 2                      |
| Year Built     | 2011                   |
| Building Sqft. | 2,635/Building Plan    |
| Lot Size       | 7,264 Sqft.            |

| Bedrooms       | 3               |
|----------------|-----------------|
| Garage         | 3               |
| Listing Broker | NB Elite Realty |

LEAGUE CITY, TX 77573

View Details