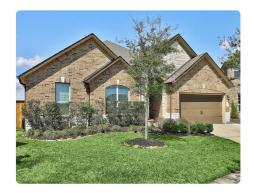

## 946 Maresca Ln

LEAGUE CITY, TX 77573

**View Details** 

## **ABOUT**

946 Maresca Ln LEAGUE CITY TX 77573 was recently sold. It is 2,635 sqft. 3 Beds, 2 Full Bath(s) .

## **SOLD COMPARABLE**

| Listing Price  | \$311,360 (\$118/SQFT) |
|----------------|------------------------|
| Bathrooms      | 2 Full                 |
| Stories        | 2                      |
| Year Built     | 2011                   |
| Building Sqft. | 2,635/Building Plan    |
| Lot Size       | 7,264 Sqft.            |

| Bedrooms       | 3               |
|----------------|-----------------|
| Garage         | 3               |
| Listing Broker | NB Elite Realty |

LEAGUE CITY, TX 77573

View Details