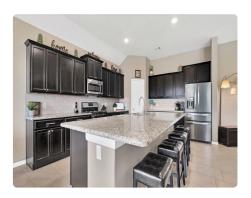

## **ABOUT**

946 Maresca Ln LEAGUE CITY TX 77573 was recently sold. It is 2,635 sqft. 3 Beds, 2 Full Bath(s) .

## **SOLD COMPARABLE**

| Listing Price  | \$311,360 (\$118/SQFT) |
|----------------|------------------------|
| Bathrooms      | 2 Full                 |
| Stories        | 2                      |
| Year Built     | 2011                   |
| Building Sqft. | 2,635/Building Plan    |
| Lot Size       | 7,264 Sqft.            |

| Bedrooms       | 3               |
|----------------|-----------------|
| Garage         | 3               |
| Listing Broker | NB Elite Realty |

LEAGUE CITY, TX 77573

View Details