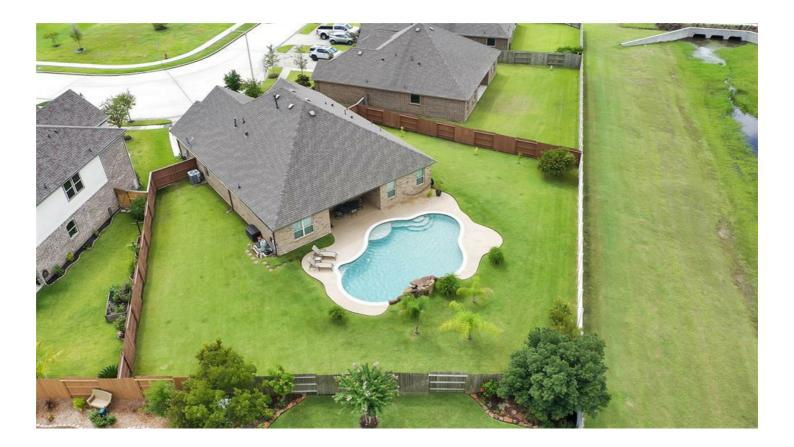

# 941 Napoli Court

League City, TX 77573

**View Details** 

## **ABOUT**

FABULOUS HOME ON CUL-DE-SAC IN TUSCAN LAKES- LIGHT AND BRIGHT WITH SOARING CEILINGS-TILE THROUGHOUT- ROD IRON SPINDLE STAIRCASE - LARGE GOURMET KITCHEN WITH BUTLERS PANTRY AND LARGE WALK-IN PANTRY. BACK YARD FEATURES POOL- WATER FEATURES AND LARGE COVERED EXTENDED PATIO OPEN TO COOL BREEZES. BEAUTIFUL! PUT THIS ONE ON YOUR LIST!

## **SOLD COMPARABLE**

| Listing Price  | \$365,000 (\$121/SQFT) |  |  |
|----------------|------------------------|--|--|
| Property Type  | Single-Family          |  |  |
| Bathrooms      | 3 Full & 1 Half Bath   |  |  |
| Stories        | 2                      |  |  |
| Year Built     | 2012                   |  |  |
| Building Sqft. | 3,024/Building Plan    |  |  |
| Lot Size       | 8,493 Sqft.            |  |  |

| Sold Price  | \$365,000 (\$121/SQFT)<br>Sold Date:Jun 12, 2020                   |
|-------------|--------------------------------------------------------------------|
| Legal Desc. | TUSCAN LAKES SEC SF<br>55-4-2-2 (2012) ABST<br>18, BLOCK 1, LOT 4, |
| Bedrooms    | 4                                                                  |
| Garage      | 2                                                                  |
| Style       | Mediterranean, Traditional                                         |
| ,           | ,                                                                  |

941 Napoli Court

League City, TX 77573

View Details

**TUSCAN LAKES** 