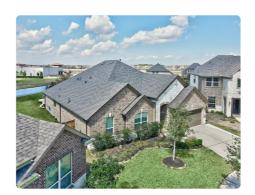

## 946 Maresca Ln

LEAGUE CITY, TX 77573

**View Details** 

## **ABOUT**

946 Maresca Ln LEAGUE CITY TX 77573 was recently sold. It is 2,635 sqft. 3 Beds, 2 Full Bath(s) .