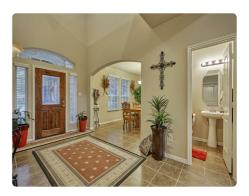

## **ABOUT**

946 Maresca Ln LEAGUE CITY TX 77573 was recently sold. It is 2,635 sqft. 3 Beds, 2 Full Bath(s) .

## **SOLD COMPARABLE**

| Listing Price  | \$311,360 (\$118/SQFT) |
|----------------|------------------------|
| Bathrooms      | 2 Full                 |
| Stories        | 2                      |
| Year Built     | 2011                   |
| Building Sqft. | 2,635/Building Plan    |
| Lot Size       | 7,264 Sqft.            |

| Bedrooms       | 3               |
|----------------|-----------------|
| Garage         | 3               |
| Listing Broker | NB Elite Realty |

LEAGUE CITY, TX 77573

View Details