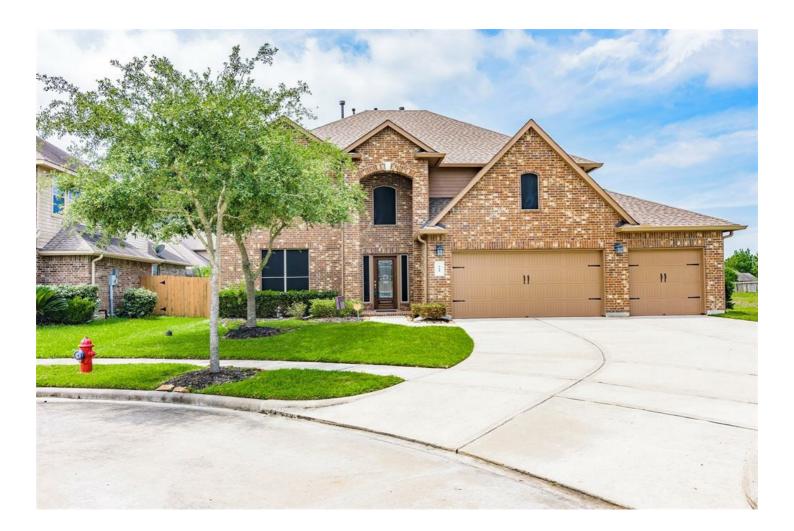

## 946 Maresca Ln

LEAGUE CITY, TX 77573

**View Details** 

## **ABOUT**

946 Maresca Ln LEAGUE CITY TX 77573 was recently sold. It is 2,635 sqft. 3 Beds, 2 Full Bath(s) .

## **SOLD COMPARABLE**

| Listing Price  | \$311,360 (\$118/SQFT) |
|----------------|------------------------|
| Bathrooms      | 2 Full                 |
| Stories        | 2                      |
| Year Built     | 2011                   |
| Building Sqft. | 2,635/Building Plan    |
| Lot Size       | 7,264 Sqft.            |

| Bedrooms       | 3               |
|----------------|-----------------|
| Garage         | 3               |
| Listing Broker | NB Elite Realty |

LEAGUE CITY, TX 77573

View Details