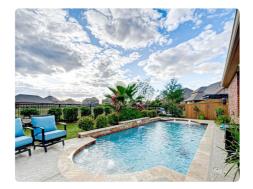

## **ABOUT**

946 Maresca Ln LEAGUE CITY TX 77573 was recently sold. It is 2,635 sqft. 3 Beds, 2 Full Bath(s) .

## **SOLD COMPARABLE**

| Listing Price  | \$311,360 (\$118/SQFT) |
|----------------|------------------------|
| Bathrooms      | 2 Full                 |
| Stories        | 2                      |
| Year Built     | 2011                   |
| Building Sqft. | 2,635/Building Plan    |
| Lot Size       | 7,264 Sqft.            |

| Bedrooms       | 3               |
|----------------|-----------------|
| Garage         | 3               |
| Listing Broker | NB Elite Realty |

LEAGUE CITY, TX 77573

View Details