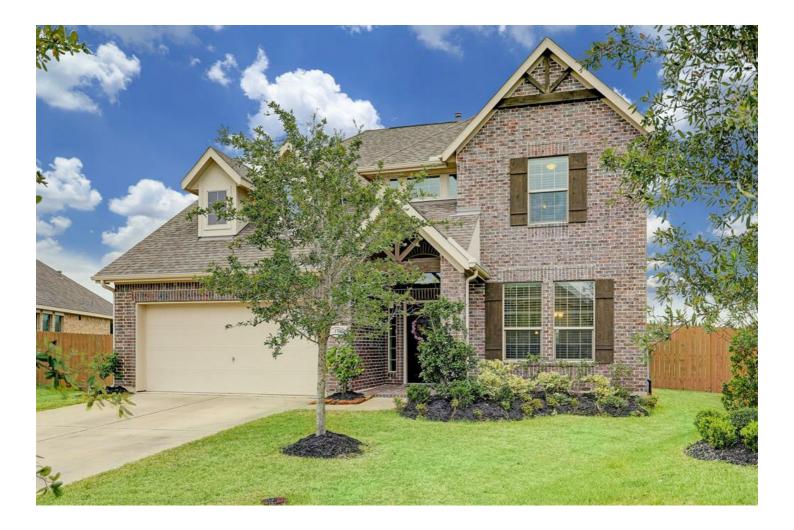

## 946 Maresca Ln

LEAGUE CITY, TX 77573

**View Details** 

## **ABOUT**

946 Maresca Ln LEAGUE CITY TX 77573 was recently sold. It is 2,635 sqft. 3 Beds, 2 Full Bath(s) .

## **SOLD COMPARABLE**

| Listing Price  | \$311,360 (\$118/SQFT) |
|----------------|------------------------|
| Bathrooms      | 2 Full                 |
| Stories        | 2                      |
| Year Built     | 2011                   |
| Building Sqft. | 2,635/Building Plan    |
| Lot Size       | 7,264 Sqft.            |

| Bedrooms       | 3               |
|----------------|-----------------|
| Garage         | 3               |
| Listing Broker | NB Elite Realty |

LEAGUE CITY, TX 77573

View Details