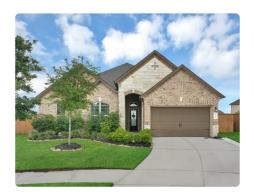

## 946 Maresca Ln

LEAGUE CITY, TX 77573

**View Details** 

## **ABOUT**

946 Maresca Ln LEAGUE CITY TX 77573 was recently sold. It is 2,635 sqft. 3 Beds, 2 Full Bath(s) .

## **SOLD COMPARABLE**

| Listing Price  | \$311,360 (\$118/SQFT) |
|----------------|------------------------|
| Bathrooms      | 2 Full                 |
| Stories        | 2                      |
| Year Built     | 2011                   |
| Building Sqft. | 2,635/Building Plan    |
| Lot Size       | 7,264 Sqft.            |

| Bedrooms       | 3               |
|----------------|-----------------|
| Garage         | 3               |
| Listing Broker | NB Elite Realty |

LEAGUE CITY, TX 77573

View Details