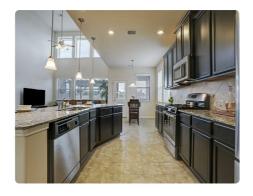

## **ABOUT**

STUNNING HOME ON CUL-DE-SAC IN TUSCAN LAKES THAT IS THE COMPLETE HOME FOR FAMILY AS WELL AS ENTERTAINING, LIGHT AND **BRIGHT WITH SOARING CEILINGS AND** TILE THROUGHOUT. THIS HOME **FEATURES A LARGE GOURMET** KITCHEN WITH BUTLERS PANTRY AND OVER SIZED WALK-IN PANTRY. THE KITCHEN AND LVING AREA OVERLOOK ONE OF THE MAIN FEATURES OF THIS ONE OF A KIND HOME--AN OVER SIZED LOT WITH CUSTOM POOL, STONE FIREPLACE WITH LARGE COVERED EXTENDED PATIO AND A BEAUTIFULLY ADORNED TIKI HUT AND LANDSCAPING, WITH NO...

#### **Features**

| Listing Price  | \$399,000 (\$152/SQFT) |
|----------------|------------------------|
| Property Type  | Single-Family          |
| Bathrooms      | 2 Full & 1 Half Bath   |
| Stories        | 2                      |
| Year Built     | 2011                   |
| Building Sqft. | 2,626/Building Plan    |
| Lot Size       | 11,325 Sqft.           |

| Sold Price     | \$400,000 (\$152/SQFT)<br>Sold Date:Jul 31, 2020                   |
|----------------|--------------------------------------------------------------------|
| Legal Desc.    | TUSCAN LAKES SEC SF<br>60-2 (2006) ABST 18,<br>BLOCK 1, LOT 16, AC |
| Bedrooms       | 4                                                                  |
| Garage         | 2                                                                  |
| Style          | Traditional                                                        |
| Listing Broker | NB Elite Realty                                                    |