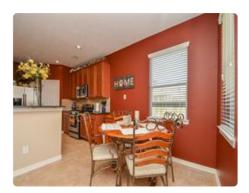

## **ABOUT**

946 Maresca Ln LEAGUE CITY TX 77573 was recently sold. It is 2,635 sqft. 3 Beds, 2 Full Bath(s) .

## **SOLD COMPARABLE**

| Listing Price  | \$311,360 (\$118/SQFT) |
|----------------|------------------------|
| Bathrooms      | 2 Full                 |
| Stories        | 2                      |
| Year Built     | 2011                   |
| Building Sqft. | 2,635/Building Plan    |
| Lot Size       | 7,264 Sqft.            |

| Bedrooms       | 3               |
|----------------|-----------------|
| Garage         | 3               |
| Listing Broker | NB Elite Realty |

LEAGUE CITY, TX 77573

View Details