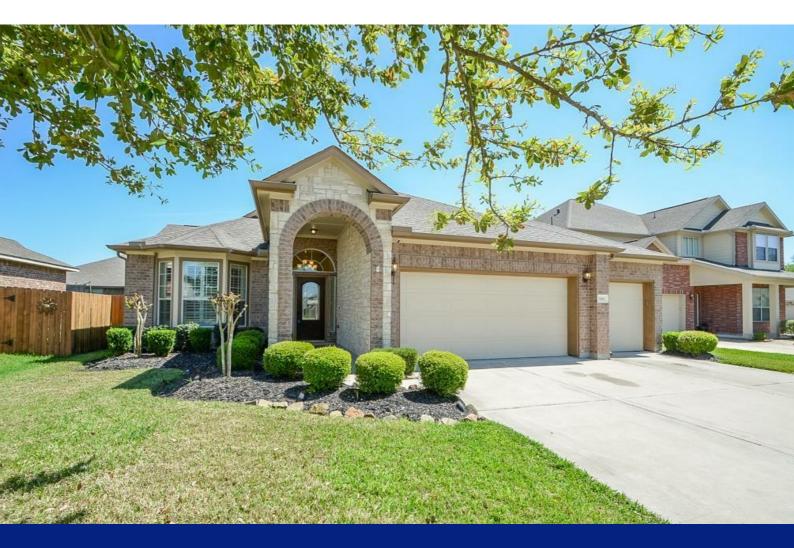

## 946 Maresca Ln

LEAGUE CITY, TX 77573

**View Details** 

## **ABOUT**

946 Maresca Ln LEAGUE CITY TX 77573 was recently sold. It is 2,635 sqft. 3 Beds, 2 Full Bath(s) .

## **SOLD COMPARABLE**

| Listing Price  | \$311,360 (\$118/SQFT) |
|----------------|------------------------|
| Bathrooms      | 2 Full                 |
| Stories        | 2                      |
| Year Built     | 2011                   |
| Building Sqft. | 2,635/Building Plan    |
| Lot Size       | 7,264 Sqft.            |

| Bedrooms       | 3               |
|----------------|-----------------|
| Garage         | 3               |
| Listing Broker | NB Elite Realty |

LEAGUE CITY, TX 77573

View Details