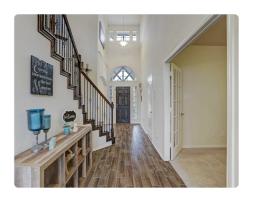

## **ABOUT**

946 Maresca Ln LEAGUE CITY TX 77573 was recently sold. It is 2,635 sqft. 3 Beds, 2 Full Bath(s) .

## **SOLD COMPARABLE**

| Listing Price  | \$311,360 (\$118/SQFT) |
|----------------|------------------------|
| Bathrooms      | 2 Full                 |
| Stories        | 2                      |
| Year Built     | 2011                   |
| Building Sqft. | 2,635/Building Plan    |
| Lot Size       | 7,264 Sqft.            |

| Bedrooms       | 3               |
|----------------|-----------------|
| Garage         | 3               |
| Listing Broker | NB Elite Realty |

LEAGUE CITY, TX 77573

View Details