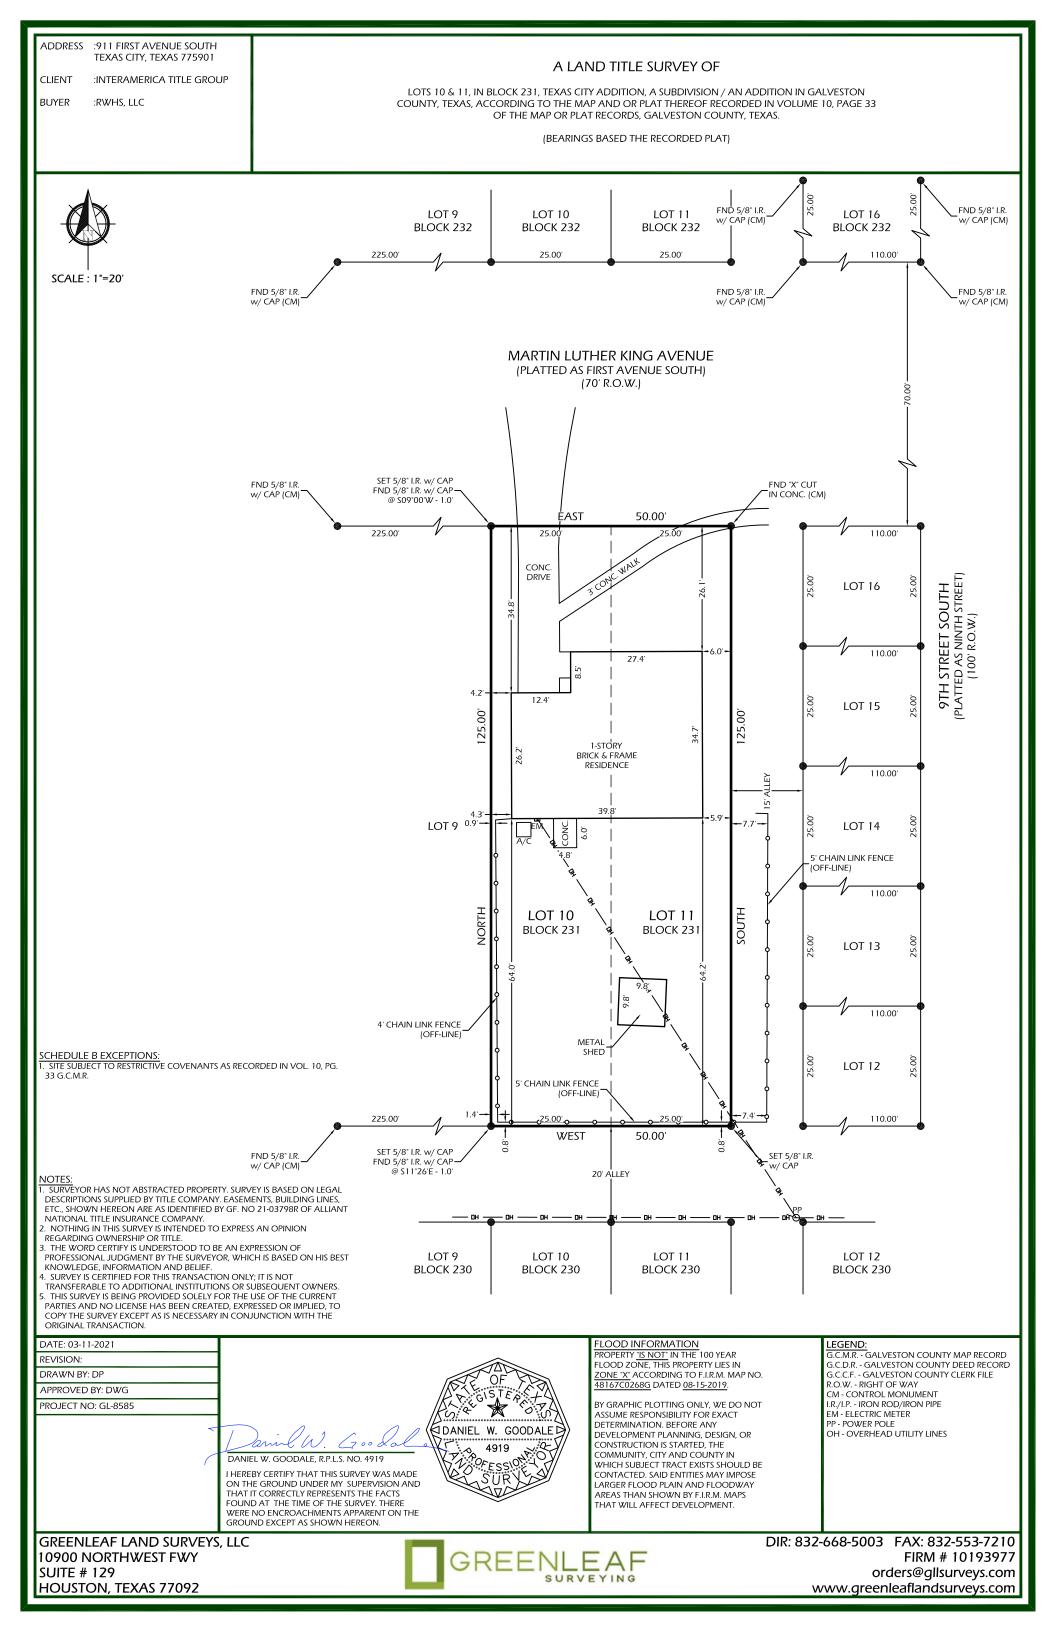

SURVEYOR HAS NOT ABSTRACTED PROPERTY. SURVEY IS BASED ON LEGAL DESCRIPTIONS SUPPLIED BY TITLE COMPANY. EASEMENTS, BUILDING LINES, ETC SHOWN HEREON ARE AS IDENTIFIED BY GF. NO 21-03797C OF ALLIANT 1. SUBJECT TO RESTRCITIVE COVENANTS RECORDED IN VOLUME 134, PAGE 12 OF THE MAP OR PLAT RECORDS, GALVESTON COUNTY, TEXAS.

- NATIONAL TITLE INSURANCE COMPANY.
- NOTHING IN THIS SURVEY IS INTENDED TO EXPRESS AN OPINION REGARDING 2 OWNERSHIP OR TITLE.
- THE WORD CERTIFY IS UNDERSTOOD TO BE AN EXPRESSION OF PROFESSIONAL 3. JUDGMENT BY THE SURVEYOR, WHICH IS BASED ON HIS BEST KNOWLEDGE, INFORMATION AND BELIEF
- SURVEY IS CERTIFIED FOR THIS TRANSACTION ONLY; IT IS NOT TRANSFERABLE TO ADDITIONAL INSTITUTIONS OR SUBSEQUENT OWNERS.
- ADDITIONAL INSTITUTIONS OF SUBSEQUENT OWNERS. THIS SURVEY IS BEING PROVIDED SOLELY FOR THE USE OF THE CURRENT PARTIES AND NO LICENSE HAS BEEN CREATED, EXPRESSED OR IMPLIED, TO COPY THE 5 SURVEY EXCEPT AS IS NECESSARY IN CONJUNCTION WITH THE ORIGINAL TRANSACTION