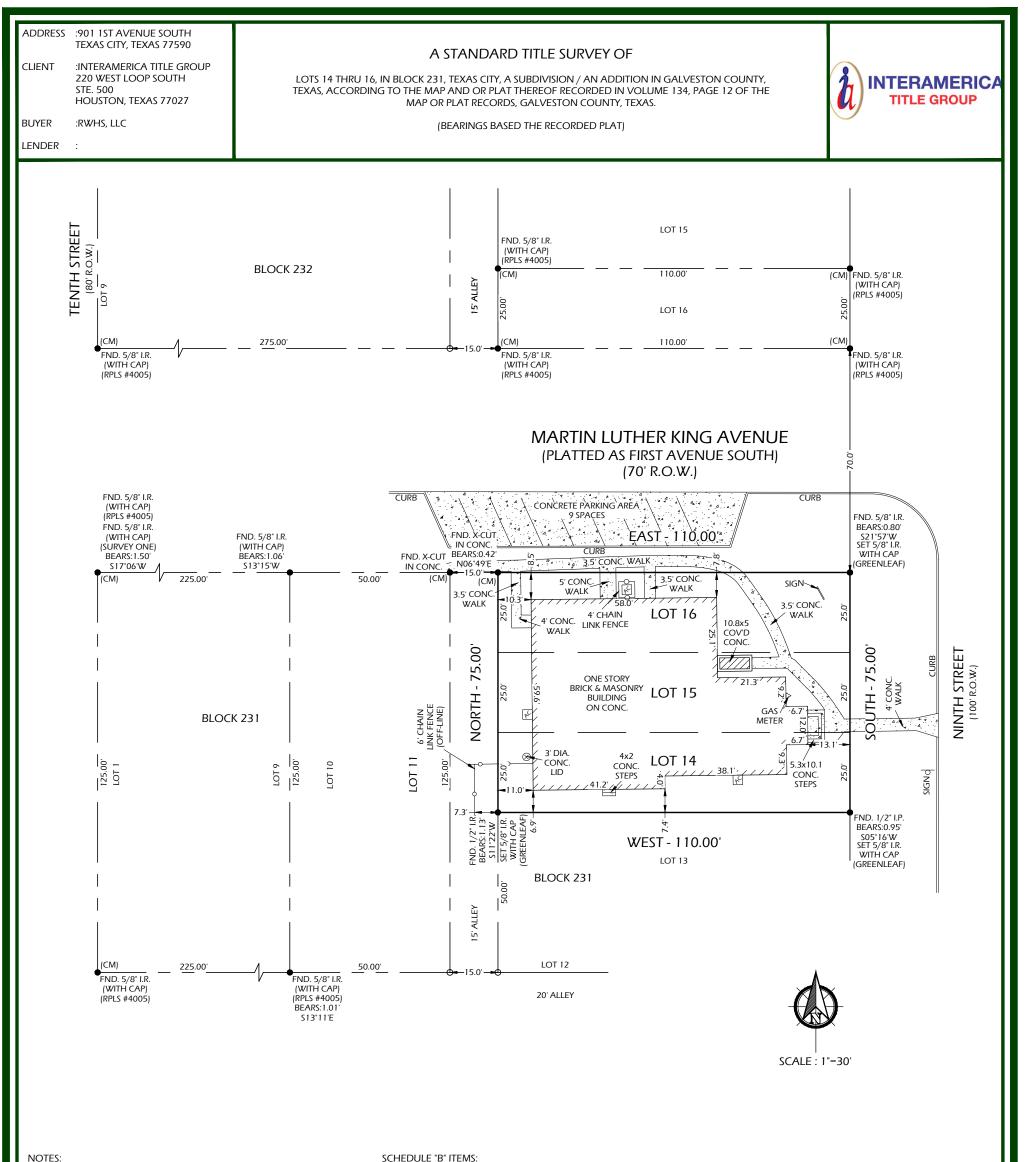

SURVEYOR HAS NOT ABSTRACTED PROPERTY. SURVEY IS BASED ON LEGAL DESCRIPTIONS SUPPLIED BY TITLE COMPANY. EASEMENTS, BUILDING LINES, ETC SHOWN HEREON ARE AS IDENTIFIED BY GF. NO 21-03797C OF ALLIANT 1. SUBJECT TO RESTRCITIVE COVENANTS RECORDED IN VOLUME 134, PAGE 12 OF THE MAP OR PLAT RECORDS, GALVESTON COUNTY, TEXAS.

- NATIONAL TITLE INSURANCE COMPANY.
- NOTHING IN THIS SURVEY IS INTENDED TO EXPRESS AN OPINION REGARDING 2 OWNERSHIP OR TITLE.
- THE WORD CERTIFY IS UNDERSTOOD TO BE AN EXPRESSION OF PROFESSIONAL 3. JUDGMENT BY THE SURVEYOR, WHICH IS BASED ON HIS BEST KNOWLEDGE, INFORMATION AND BELIEF
- SURVEY IS CERTIFIED FOR THIS TRANSACTION ONLY; IT IS NOT TRANSFERABLE TO ADDITIONAL INSTITUTIONS OR SUBSEQUENT OWNERS.
- ADDITIONAL INSTITUTIONS OF SUBSEQUENT OWNERS. THIS SURVEY IS BEING PROVIDED SOLELY FOR THE USE OF THE CURRENT PARTIES AND NO LICENSE HAS BEEN CREATED, EXPRESSED OR IMPLIED, TO COPY THE 5 SURVEY EXCEPT AS IS NECESSARY IN CONJUNCTION WITH THE ORIGINAL TRANSACTION