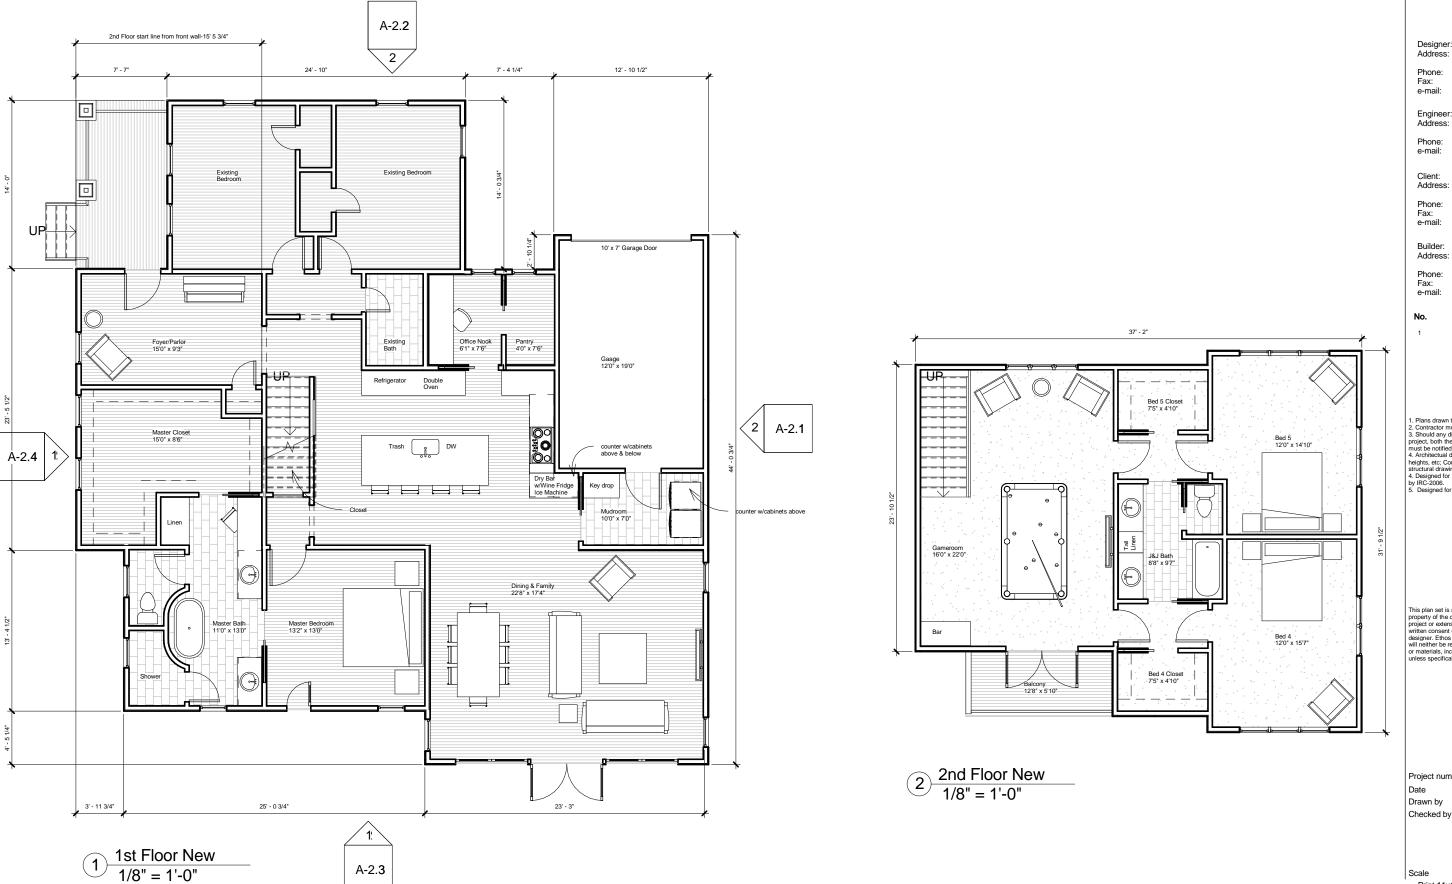

## Byrne Remodel New Plans

Project number Date Drawn by Checked by

14-015 04.22.2014 awells awells

## A-1.0

1/8" = 1'-0" Scale Print 11x17 \*Borderless\* to scale drawings