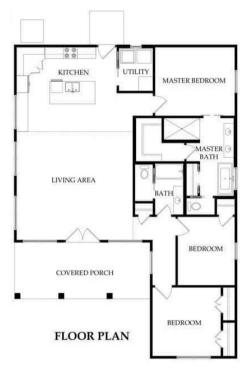

## Interior Features:

- Open floor plan
- 8 foot farmhouse doors
- Vaulted wood tongue and groove ceiling in living room with exposed beams
- 10 foot ceilings throughout
- Shiplap accent walls
- Farmhouse style wood casing on windows
- Wall-to-wall, floor-to ceiling high R value windows throughout
- Matte black fixtures
- Custom, site built cabinets
- High end GE appliances with under-cabinet microwave
- Custom vent hood
- Pot filler above stove
- 36" Kholer cast iron farmhouse apron sink in island
- Granite and slate counters
- Pocket doors
- Custom shelving
- Hardwood weathered floors
- Furniture style vanities
- Stand alone floor tub in primary bathroom with chandelier and open, walk in shower
- 5-8" spray foam with sound varied insulation in walls
- Pex piping
- Low voltage data pre-wired with cat 5 and coaxle