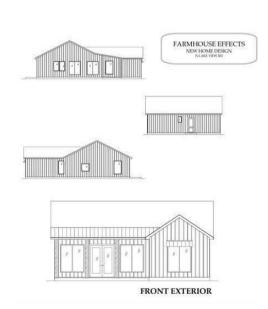

## Exterior Features:

- 30 year textured shingles
- Coastal (board and batten style) vertical hardy siding
- Farmhouse gooseneck exterior lighting fixtures with matte black finish
- 10" solid cedar porch posts
- Stained wood, tongue and groove porch ceiling with fans
- Solid mahogany custom double entry door