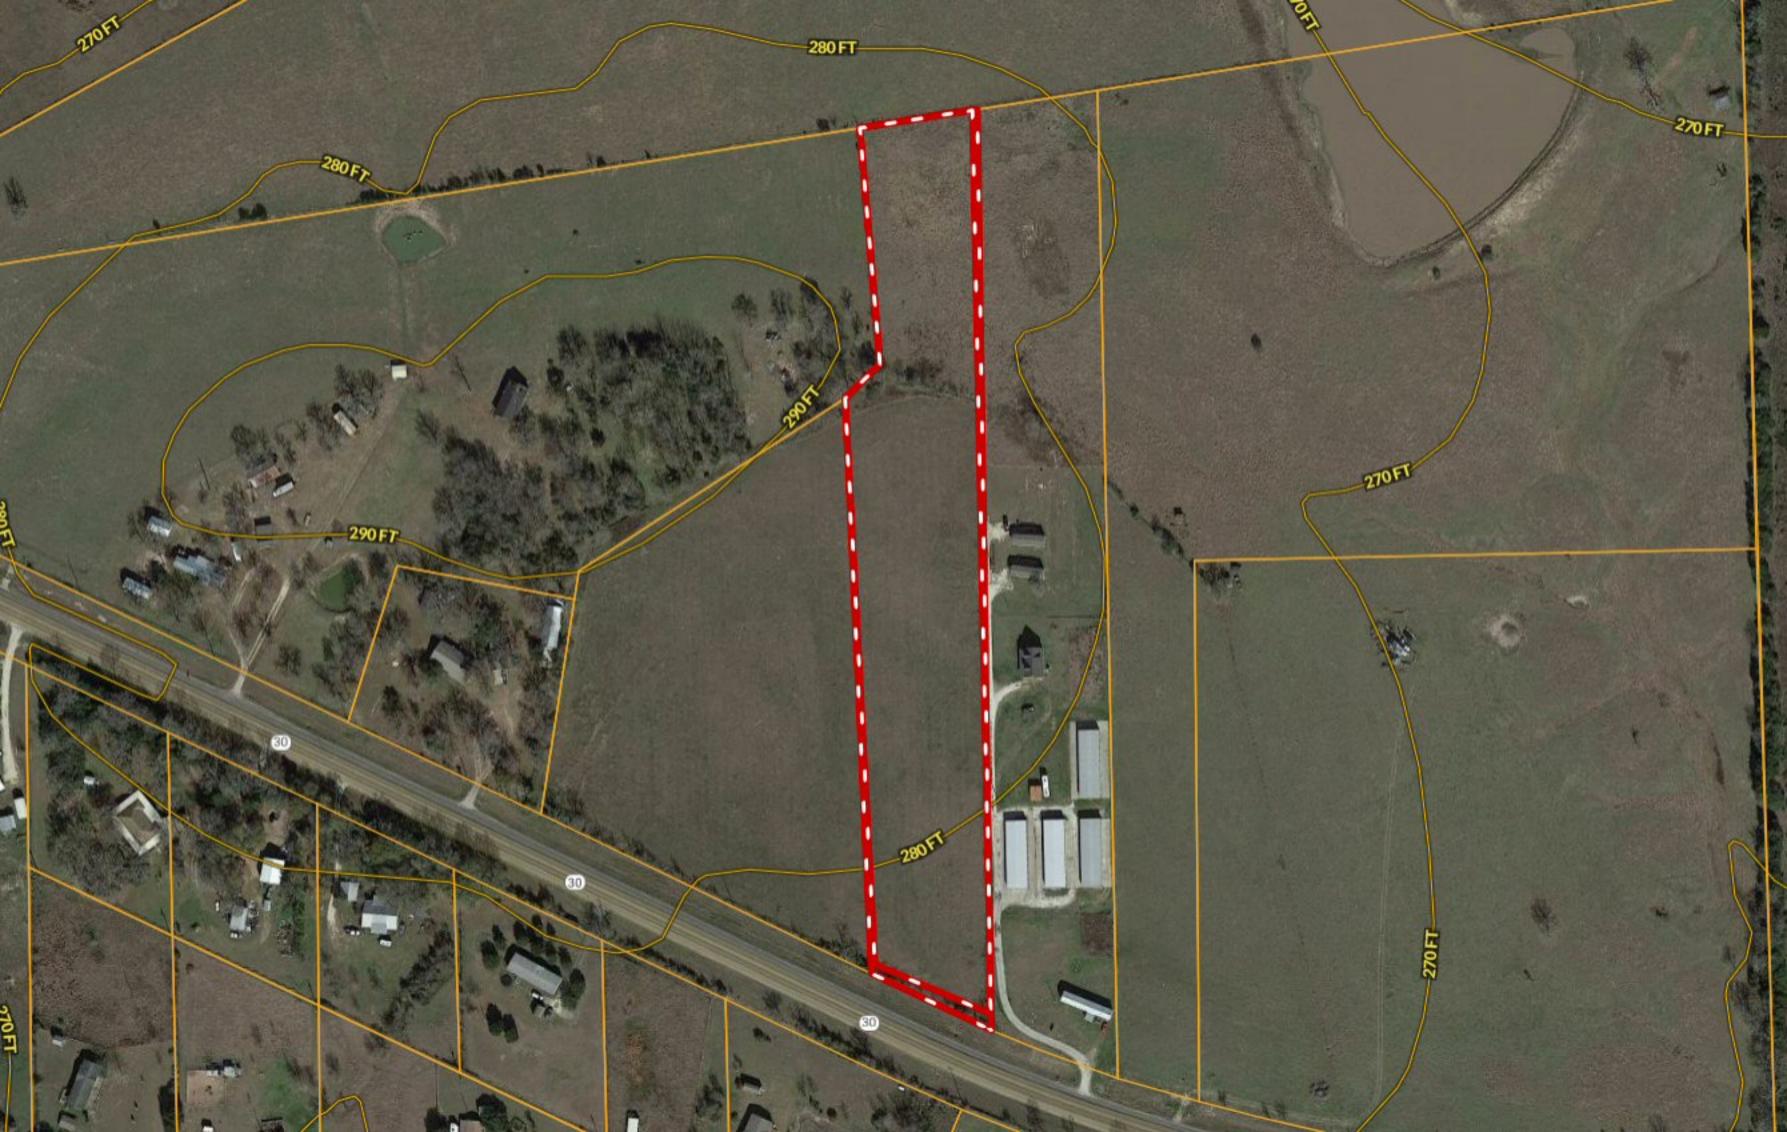

\*\*\* 5.94 ACRES \*\*\* Tract 27-4 TX 30 ~ GRIMES County TX

Copyright © and (P) 1988–2010 Microsoft Corporation and/or its suppliers. All rights reserved. http://www.microsoft.com/mappoint/
Certain mapping and direction data © 2010 NAVTEQ. All rights reserved. The Data for areas of Canada includes information taken with permission from Canadian authorities, including: © Her Majesty the Queen in Right of Canada, © Queen's Printer for Ontario. NAVTEQ and NAVTEQ ON BOARD are trademarks of NAVTEQ. © 2010 Tele Atlas North America, Inc. All rights reserved. Tele Atlas and Tele Atlas North America are trademarks of Tele Atlas, Inc. © 2010 by Applied Geographic Systems. All rights reserved.