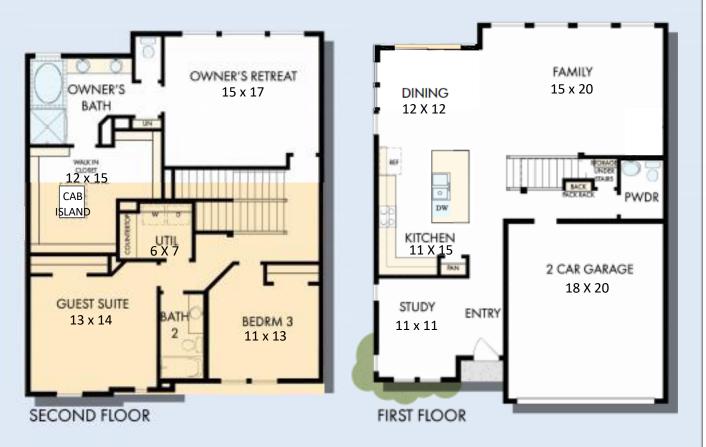

## THE SPINNAKER

2514 Eason Ln

4

3 Full, 1 Half Bath

- ✓ 2901 SQ FT
- ✓ Sliding glass door at Dining
- ✓ Guest Suite Option
- ✓ Super Shower at Master
- ✓ Game Room at 3<sup>rd</sup> floor

You will WOW your friends when they walk through the door of this spacious NEW 3-story home with 4 Bedrooms, 31/2 Baths plus Study & big Game room. This home offers an 8 ft sliding glass door @ Dining that brings the outside in! Wood floors at 1st floor Living area & wood treads w/iron spindles. Beautiful Kitchen w/Quartz counters, separate built-in oven/micro, gas c-top & updraft vent hood! Big windows across Living area that looks onto fully sodded rear yard and patio for entertaining. Spacious 2nd floor Master offers separate tub & shower, quartz counters & HUGE custom walk-in closet with island chest! Big Game room at 3rd floor! P-wired for sound. Custom closets throughout home. And when your day is done enjoy the big community pool or take a walk on the walking trail! Heating & cooling usage is GUARANTEED for 3 years at approx \$64/mo. David Weekley Homes is an Environments for Living DIAMOND Level builder!