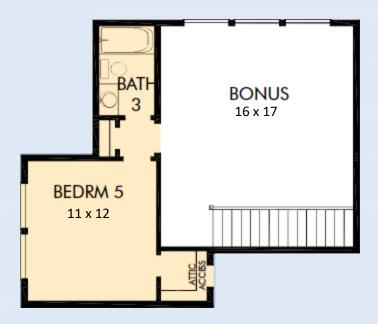

## THE SPINNAKER

2514 Eason Ln

4

3 Full, 1 Half Bath

- ✓ 2901 SQ FT
- ✓ Sliding glass door at Dining
- ✓ Guest Suite Option
- ✓ Super Shower at Master
- ✓ Game Room at 3<sup>rd</sup> floor

You will WOW your friends when they walk through the door of this spacious NEW 3-story home with 4 Bedrooms, 31/2 Baths plus Study & big Game room. This home offers an 8 ft sliding glass door @ Dining that brings the outside in! Wood floors at 1st floor Living area & wood treads w/iron spindles. Beautiful Kitchen w/Quartz counters, separate built-in oven/micro, gas c-top & updraft vent hood! Big windows across Living area that looks onto fully sodded rear yard and patio for entertaining. Spacious 2nd floor Master offers separate tub & shower, quartz counters & HUGE custom walk-in closet with island chest! Big Game room at 3rd floor! P-wired for sound. Custom closets throughout home. And when your day is done enjoy the big community pool or take a walk on the walking trail! Heating & cooling usage is GUARANTEED for 3 years at approx \$64/mo. David Weekley Homes is an Environments for Living DIAMOND Level builder!