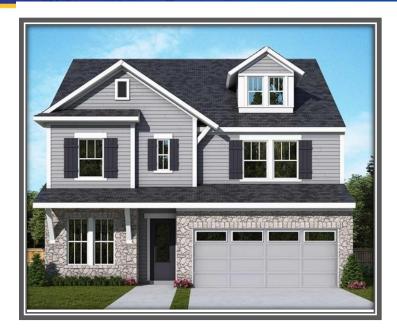

## THE SPINNAKER

2514 Eason Ln

4

3 Full, 1 Half Bath

- ✓ 2901 SQ FT
- ✓ Sliding glass door at Dining
- ✓ Guest Suite Option
- ✓ Super Shower at Master
- ✓ Game Room at 3<sup>rd</sup> floor

You will WOW your friends when they walk through the door of this spacious NEW 3-story home with 4 Bedrooms, 31/2 Baths plus Study & big Game room. This home offers an 8 ft sliding glass door @ Dining that brings the outside in! Wood floors at 1st floor Living area & wood treads w/iron spindles. Beautiful Kitchen w/Quartz counters, separate built-in oven/micro, gas c-top & updraft vent hood! Big windows across Living area that looks onto fully sodded rear yard and patio for entertaining. Spacious 2nd floor Master offers separate tub & shower, quartz counters & HUGE custom walk-in closet with island chest! Big Game room at 3rd floor! P-wired for sound. Custom closets throughout home. And when your day is done enjoy the big community pool or take a walk on the walking trail! Heating & cooling usage is GUARANTEED for 3 years at approx \$64/mo. David Weekley Homes is an Environments for Living DIAMOND Level builder!

## THE SPINNAKER

2901 SQ FT ~ 4 BEDROOMS ~ 3 FULL BATHS ~ 1 HALF BATH ~ 2 CAR GARAGE