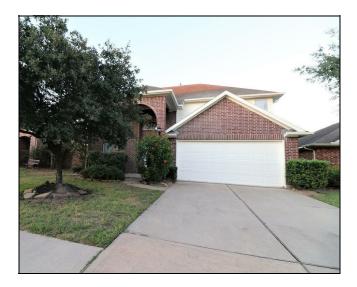

## **10155 TWILA SPRINGS COURT**

BEDS: 4 BED(S) BATHS: 2 FULL & 1 HALF BATH(S) HOUSE: 2385 SF LOT SIZE: 5260 SF YEAR BUILT: 2005 MLS#: 82631065 LIST PRICE: \$265,000

## **DESCRIPTION:**

\*\*\*NEVER FLOODED\*\*\* GORGEOUS 2 STORY D.R. HORTON HOME, WELL MAINTAINED 4 BEDROOM PLUS A STUDY! OPEN FLOOR PLAN FEATURES BOTH FORMALS, MASTER SUITE, AND STUDY DOWN, 3 BEDROOMS AND FULL BATH UPSTAIRS. SPACIOUS KITCHEN OVER LOOKS FAMILY ROOM, PERFECT FOR ENTERTAINING! ZONED TO CY-FAIR ISD SCHOOLS, QUICK ACCESS TO HWY 290. SCHEDULE YOUR SHOWING TODAY!