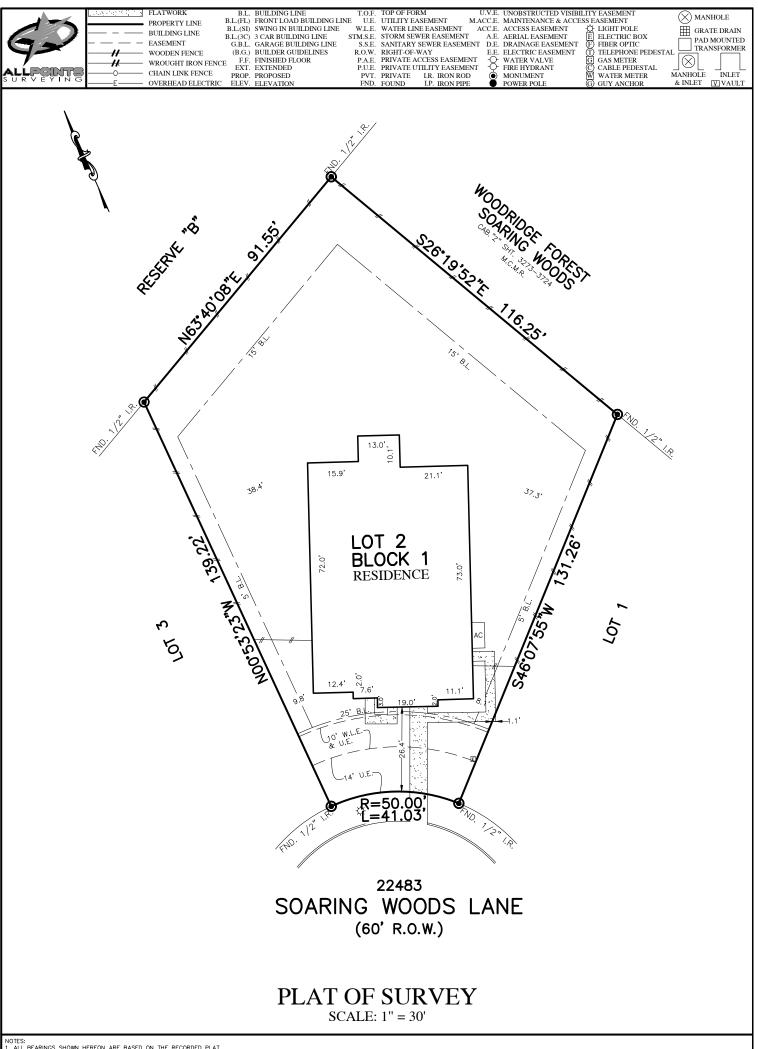

4. ALL SET RODS ARE 5/8" LR. WITH YELLOW CAP MARKED "ALLPOINTS SURVEY."

FOR:SARATOGA HOMES ADDRESS: 22483 SOARING WOODS LANE

ALLPOINTS JOB#: SA130441

G.F.: JOB:

FLOOD ZONE: X

COMMUNITY PANEL:

48339C0750H

EFFECTIVE DATE: 8/18/2014

LOMR: DATE: "THIS INFORMATION IS BASED ON GRAPHIC PLOTTING. WE DO NOT ASSUME RESPONSIBILITY FOR EXACT DETERMINATION" LOT 2, BLOCK 1, WOODRIDGE FOREST, SECTION 9, CAB. Z, SHTS. 3997-3998, MAP RECORDS MONTGOMERY COUNTY, TEXAS

I HEREBY CERTIFY THAT THIS PLAT REPRESENTS THE RESULTS OF A SURVEY MADE ON THE GROUND, ON THE 11TH DAY OF MRCH, 2021.

ALLPOINTS LAND SURVEY, INC. - 1515 WITTE ROAD - HOUSTON, TEXAS 708<mark>0</mark> - PHONE: 713-468-7707 - T.B.P.E.L.S. # 10122600