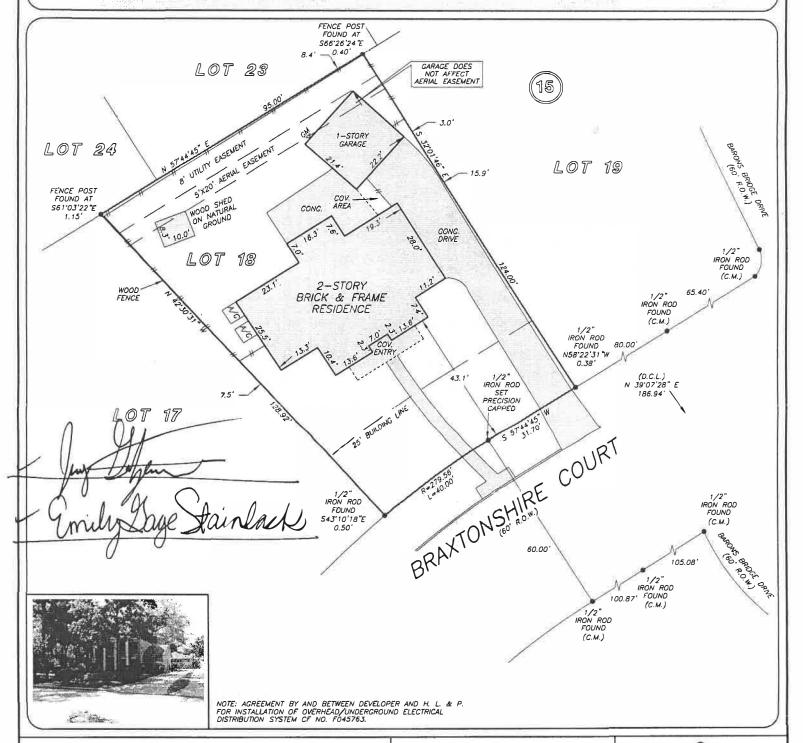

GF NO. 13003608 OLD REPUBLIC TITL ADDRESS: 5510 BRAXTONSHIRE COURT HOUSTON, TEXAS 77069 BORROWER: JEREMY GATZEMEIER AND EMILY GAGE STAINBACK

## LOT 18, BLOCK 15 CORRECTED PLAT OF HUNTWICK FOREST, SECTION 10

11 30

ACCORDING TO THE MAP OR PLAT THEREOF RECORDED IN VOLUME 246, PAGE 44 OF THE MAP RECORDS OF HARRIS COUNTY, TEXAS

THIS PROPERTY DOES NOT LIE WITHIN THE 100 YEAR FLOOD PLAIN AS PER FIRM PANEL NO. 48201C 0435 L MAP REVISION: 06/18/07 ZONE X BASED ONLY ON VISUAL EXAMINATION OF MAPS. INACCURACIES OF FEMA MAPS PREVENT EXACT DETERMINATION WITHOUT DETAILED FIELD STUDY

A SUBSURFACE INVESTIGATION WAS BEYOND THE SCOPE OF THIS SURVEY

D.C.L. = DIRECTIONAL CONTROL LINE RECORD BEARING: VOL. 246, PG. 44, H.C.M.R.

I HEREBY CERTIFY THAT THIS SURVEY WAS MADE ON THE GROUND, THAT THIS PLAT CORRECTLY REPRESENTS THE FACTS FOUND AT THE TIME OF SURVEY AND THAT THERE ARE NO ENCROACHMENTS APPARENT ON THE GROUND, EXCEPT AS SHOWN HEREON THIS SURVEY IS CERTIFIED FOR THIS TRANSACTION ONLY AND ABSTRACTING PROVIDED IN THE ABOVE REFERENCED THE COMMITMENT WAS RELIED UPON IN PREPARATION OF THIS SURVEY.

JIMMY RAY JANECEK PROFESSIONAL LAND SURVEYOR NO. 5868 JOB NO. 13-09531 AUGUST 14, 2013

JANIS SPILLER 281-893-6110

281-496-1586 FAX 281-496-1867 950 THREADNEEDLE STREET SUITE 150 HOUSTON, TEXAS 77079

DRAWN BY: CB