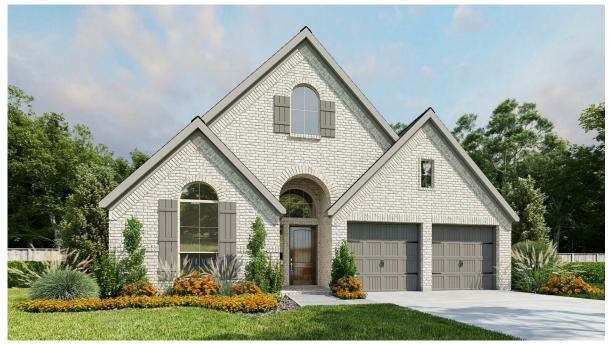

## **DESIGN 2714W**

This home contains approximately 2,714 square feet.\*

**DESIGN 2714W E-1** 

**DESIGN 2714W E-30** 

**DESIGN 2714W E-31** 

**DESIGN 2714W E-50** 

This design, as originally designed and prior to any changes you make, is estimated to yield approximately the number of square feet shown on page 1. All dimensions are approximate. Square footage may vary based on as-built dimensions, configurations, plan options and/or the method of calculation. Designs are not-to-scale, and are conceptual illustrations that may differ from construction plans or completed improvements. A design may depict features not available on all homesites or in all communities. Perry Homes reserves the right to make changes in plans and specifications, and to substitute material or similar quality. Prices, terms, promotions, plans, dimensions, features, options, amenities, elevations, designs, square footages, specifications, materials, and availability of homes or communities are subject to change without notice or obligation. All obligations will be governed by a written contract. This design does not constitute a commitment to build a particular floor plan or home in any given community some floor plans, options, and/or elevations may not be available on certain homesites or in a particular community and may require additional charges. Please check with Perry Homes to verify current offerings in the communities you are considering. This rendering is the property of Perry Homes, LLC. Any reproduction or exhibition is strictly prohibited. © Perry Homes, LLC. 2020