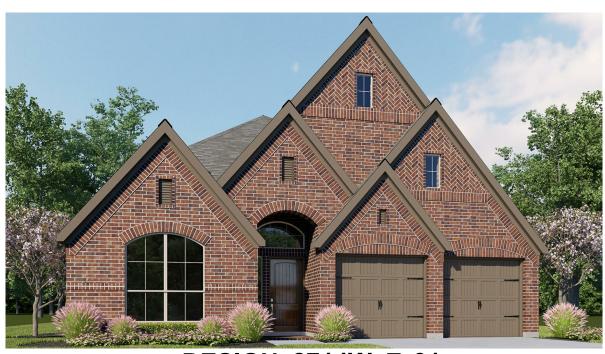

## **DESIGN 2714W**

This home contains approximately 2,714 square feet.\*

**DESIGN 2714W E-1** 

**DESIGN 2714W E-30** 

**DESIGN 2714W E-31** 

**DESIGN 2714W E-50** 

This design, as originally designed and prior to any changes you make, is estimated to yield approximately the number of square feet shown on page 1. All dimensions are approximate. Square footage may vary based on as-built dimensions, configurations, plan options and/or the method of calculation. Designs are not-to-scale, and are conceptual illustrations that may differ from construction plans or completed improvements. A design may depict features not available on all homesites or in all communities. Perry Homes reserves the right to make changes in plans and specifications, and to substitute material or similar quality. Prices, terms, promotions, plans, dimensions, features, options, amenities, elevations, designs, square footages, specifications, materials, and availability of homes or communities are subject to change without notice or obligation. All obligations will be governed by a written contract. This design does not constitute a commitment to build a particular floor plan or home in any given community some floor plans, options, and/or elevations may not be available on certain homesites or in a particular community and may require additional charges. Please check with Perry Homes to verify current offerings in the communities you are considering. This rendering is the property of Perry Homes, LLC. Any reproduction or exhibition is strictly prohibited. © Perry Homes, LLC. 2020