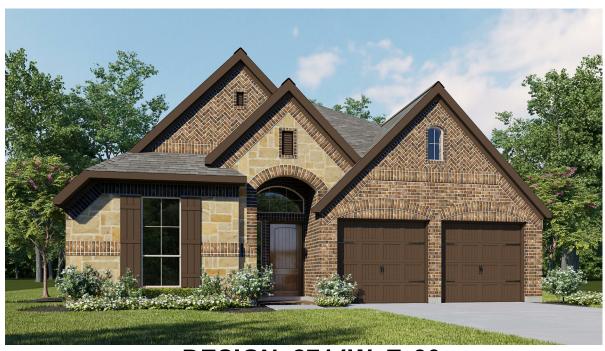

## **DESIGN 2714W**

This home contains approximately 2,714 square feet.\*

**DESIGN 2714W E-1** 

**DESIGN 2714W E-30** 

**DESIGN 2714W E-31** 

**DESIGN 2714W E-50** 

This design, as originally designed and prior to any changes you make, is estimated to yield approximately the number of square feet shown on page 1. All dimensions are approximate. Square footage may vary based on as-built dimensions, configurations, plan options and/or the method of calculation. Designs are not-to-scale, and are conceptual illustrations that may differ from construction plans or completed improvements. A design may depict features not available on all homesites or in all communities. Perry Homes reserves the right to make changes in plans and specifications, and to substitute material or similar quality. Prices, terms, promotions, plans, dimensions, features, options, amenities, elevations, designs, square footages, specifications, materials, and availability of homes or communities are subject to change without notice or obligation. All obligations will be governed by a written contract. This design does not constitute a commitment to build a particular floor plan or home in any given community some floor plans, options, and/or elevations may not be available on certain homesites or in a particular community and may require additional charges. Please check with Perry Homes to verify current offerings in the communities you are considering. This rendering is the property of Perry Homes, LLC. Any reproduction or exhibition is strictly prohibited. © Perry Homes, LLC. 2020