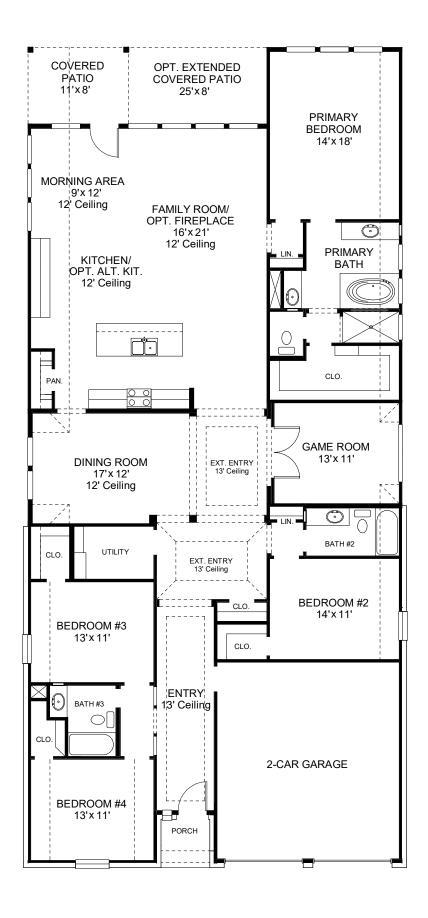

## **DESIGN 2714W**

This home contains approximately 2,714 square feet.\*

**DESIGN 2714W E-1** 

**DESIGN 2714W E-30** 

**DESIGN 2714W E-31** 

**DESIGN 2714W E-50** 

This design, as originally designed and prior to any changes you make, is estimated to yield approximately the number of square feet shown on page 1. All dimensions are approximate. Square footage may vary based on as-built dimensions, configurations, plan options and/or the method of calculation. Designs are not-to-scale, and are conceptual illustrations that may differ from construction plans or completed improvements. A design may depict features not available on all homesites or in all communities. Perry Homes reserves the right to make changes in plans and specifications, and to substitute material or similar quality. Prices, terms, promotions, plans, dimensions, features, options, amenities, elevations, designs, square footages, specifications, materials, and availability of homes or communities are subject to change without notice or obligation. All obligations will be governed by a written contract. This design does not constitute a commitment to build a particular floor plan or home in any given community some floor plans, options, and/or elevations may not be available on certain homesites or in a particular community and may require additional charges. Please check with Perry Homes to verify current offerings in the communities you are considering. This rendering is the property of Perry Homes, LLC. Any reproduction or exhibition is strictly prohibited. © Perry Homes, LLC. 2020