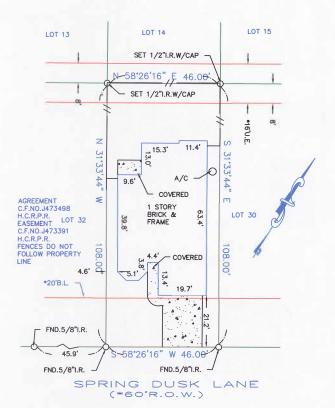

1" = 30' GRAPHIC SCALE

RLS #: 09-11-0353 CLIENT #; 1401159-HO20

DRAFTER: LGS

APPROVED: NJF

FIELD DATE: 11/17/09

ADDRESS

2609 Spring Dusk Lane Spring, Texas 77373

LEGAL DESCRIPTION: (AS FURNISHED)

Lot 31, Block 6, Springridge, Section 2 Vol. 316, Pg. 98, Harris County, Texas, Map Records

SCALE: 1" = 30'

BASIS OF BEARINGS: As to Recorded Plat

SURVEYOR INFORMATION:

U. S. SURVEYING COMPANY, INC.

HOUSTON, TEXAS 77073 (281)443-9288 FAX:(281)443-9224

First American Title Company

Date

FOR THE DATED:11-17-09

SURVEYOR FILE NUMBER: 12-6035

CERTIFIED TO: (AS FURNISHED)

First American Title Company Grant C. Gonsoulin

NOTES

1. UNDERGROUND LITELTY INSTALLATIONS, UNDERGROUND IMPROVERSE TO JUNE AT AND A CTHEFT UNDERGROUND STRUCTURES WERE NOT LOCATED BY THE SUBVEY STRUCTURES WERE NOT LOCATED BY THE SUBVEY STRUCTURES WERE NOT ANNABLE OF THE SUBVEY STRUCTURES WERE AND A CONTROLLED BY THE SUBVEY STRUCTURE OF THE SUBVEY STRUCTURES OF THE SUBVEY ST

3. 15-DRAINAGE EASEMENT ON EACH SDE OF THE CENTERLINE OF ALL NATURAL DRAINAGE COURSES

THIS SURVEY IS PREPARED FOR THE EXCLUSIVE USE AND BENEFIT OF THE PARTIES LISTED HEREON. LIABILITY TO THIRD PARTIES MAY NOT BE TRANSFERRED OR ASSIGNED.

LEGEND
OE: OVERHEAD UTILITY LINE

AS TO PLAT

AC: AIR CONDITIONER
BLDG: SUILLING
(C.): CALCULATED
(C.): CALCULATE
(C.): CALCULAT AS TO PLAT LE
A/C: AIR CONDITIONER
BLDG.: BUILDING
(C.): CALCULATED
C.B.: CHORD BEARING
CBW: CONCRETE BLOCK WALL

SURVEYOR'S CERTIFICATE

I, C. N. Fauquier, Texas Registred Professional Land Surveyor No. 4372, do hereby certify that the survey plat hereon is a representation of the property hereon described, and do further state that this survey deplets the visible improvements too said property as located on the ground, and that there are no visible encroachments onto said property by any such visible improvements corect as shown hereon.