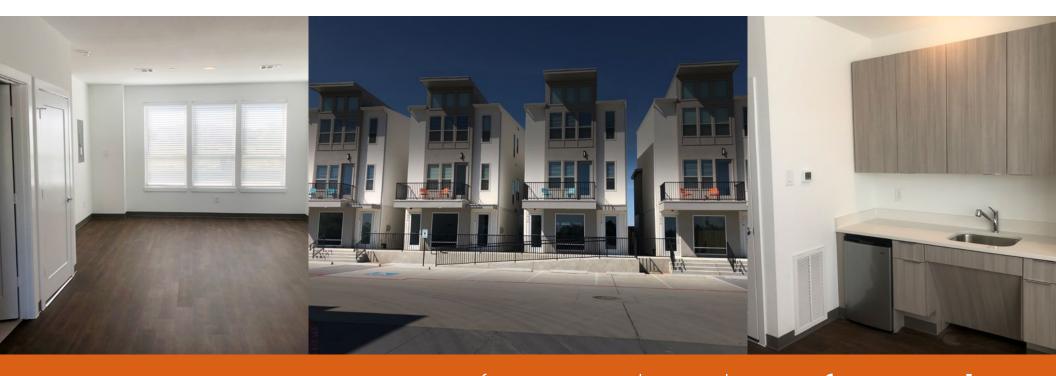

# Flexible Work Space

COMMERCIAL SUITE PLAN 769 SQ. FT.

# **COMMERICIAL SUITE INCLUDES:**

- 769 SQ. FT Workspace
- Kitchenette
- Bathroom

FOR MORE INFORMATION: Michael D. Gonzalez • MichaelGonzalez21@gmail.com

OFFICE: 281.907.6339 • MOBILE: 281.772.4482

OR: Nikki Crawford • nikki@palmettobuilt.com • 832.722.3564

# Lease a **COMMERCIAL SUITE** for 18 months and get **2 free months** (limited time offer)

Located in the front of the CENTRO community in Shenandoah, these modern stylishly designed 3-story units contain a 769 sqft bottom floor flex space for commercial purposes.