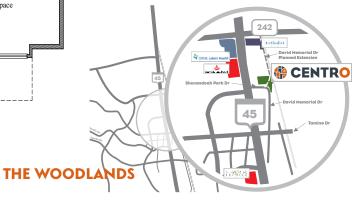

# **CENTRO** is:

- Less than 2 miles from The Woodlands
- Adjacent to Metropark Square, an 80 acre mixed-use development with a 40k SF movie theater, hotels, numerous restaurants and retail
- Near Methodist, St. Lukes, Memorial Hermann and Texas Children's Hospitals

### **LOCATION:**

On the corner of Shenandoah Park and David Memorial Drive
• Behind Pappadeaux's