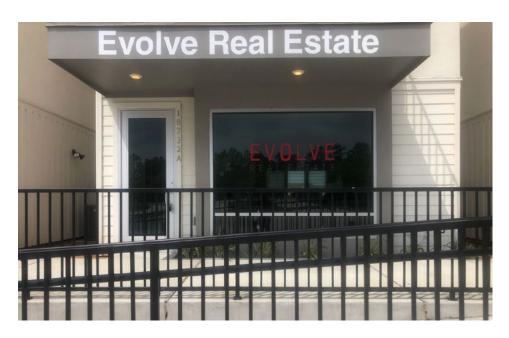

# Lease a **COMMERCIAL SUITE** for 18 months and get **2 free months** (limited time offer)

Located in the front of the CENTRO community in Shenandoah, these modern stylishly designed 3-story units contain a 769 sqft bottom floor flex space for commercial purposes.

CENTRO live/flex units are perfect for 2-3 man professional offices, showrooms, creative studios, and more, offering easy access, a premiere location, privacy, and signage.